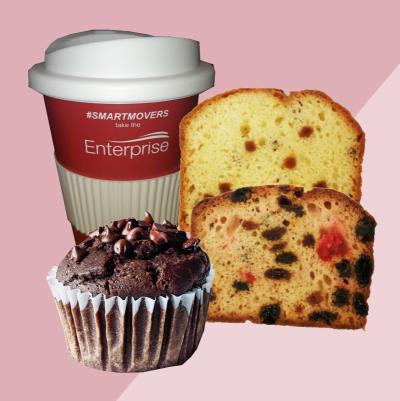

#### **SWEET TREATS**

£2.10/€2.50 **Danish** £1.25/€1.50 **Selection of** 

**Biscuits** 

£1.80/€2.15 Muffin

£1.60/€1.90 **Cake Slice** 

#### **HOT BEVERAGES**

£2.40/€2.90 Freshly brewed

**Leaf Tea** 

**Hand Roasted** £2.60/€3.10

**Ground Coffee** 

£2.20 / €2.65 Cappuccino

£1.90/€2.30

Hot Chocolate Contains: Milk

# ANY TEA OR COFFEE SERVED IN A REUSABLE MUG WITH ANY CAKE SLICE OR MUFFIN

FOR ONLY £4.25 / €5.10

RECEIVE 10% DISCOUNT ON ALL HOT DRINKS WHEN USING AN ENTERPRISE KEEP CUP