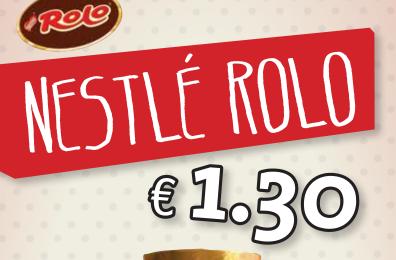

## CONFECTIONERY

 Nestlé KitKat 215 kcal €1.30
Nestlé Aero ● 199 kcal €1.30
Cadbury Dairy Milk 280 kcal €1.30
Cadbury Snack Shortcake 475 kcal €1.30
Nestle Rolo ● 248 kcal €1.30
Honeycomb Bar 324 kcal €2.10