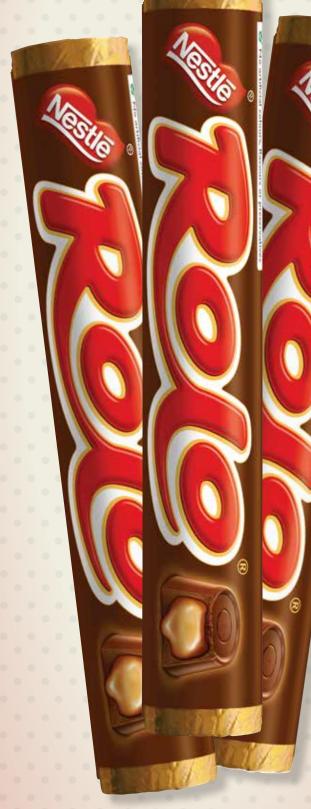

## CONFECTIONERY

 Nestlé KitKat 215 kcal €1.30
Nestlé Aero ● 199 kcal €1.30
Cadbury Dairy Milk 280 kcal €1.30
Cadbury Snack Shortcake 475 kcal €1.30
Nestle Rolo ● 248 kcal €1.30
Honeycomb Bar 324 kcal €2.10