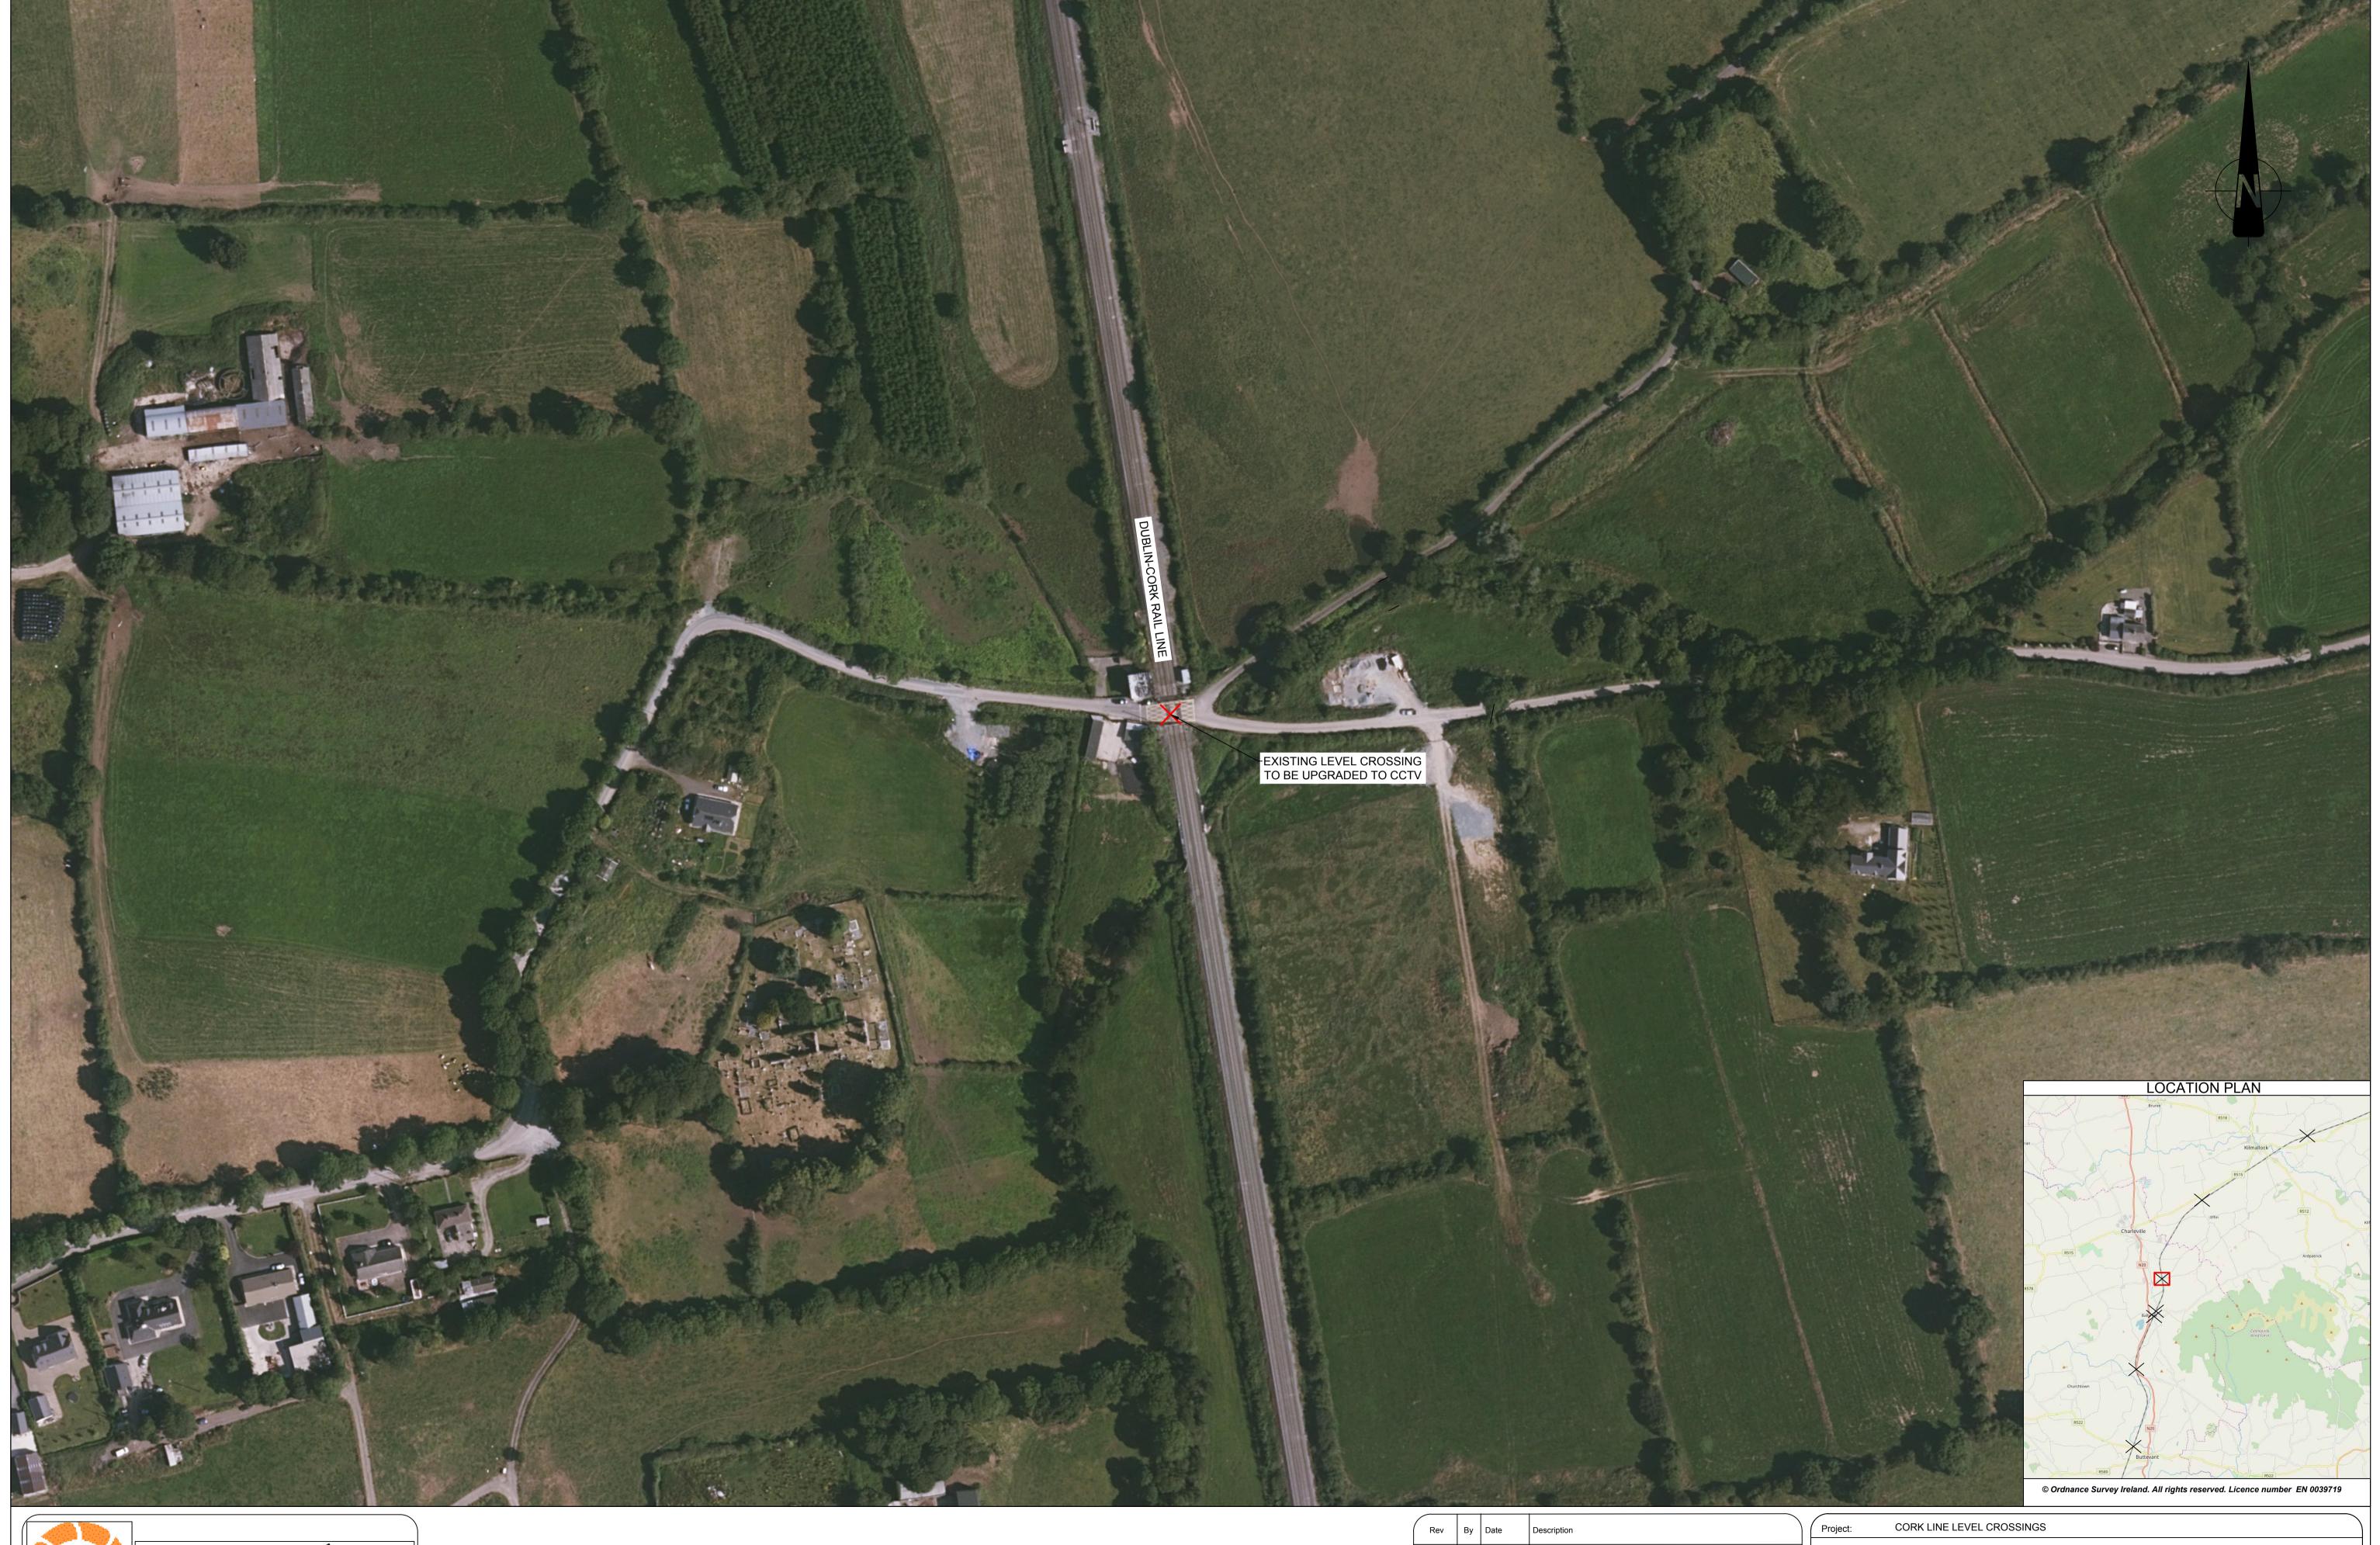

| Project:                        | Project: CORK LINE LEVEL CROSSINGS |                  |                  |                                   |  |  |  |  |  |
|---------------------------------|------------------------------------|------------------|------------------|-----------------------------------|--|--|--|--|--|
| Component: PUBILIC CONSULTATION |                                    |                  |                  |                                   |  |  |  |  |  |
| Title:                          | itle: PLAN - XC209 BALLYHAY        |                  |                  |                                   |  |  |  |  |  |
| Designed:                       | FMD                                | File Name: -     |                  | Drawing No.                       |  |  |  |  |  |
| Drawn:                          | JS                                 | Original scales: | PLAN 1:1000 @ A1 | 32111000-JAC-HGN-XC209-DR-CH-0001 |  |  |  |  |  |
| Checked:                        | FMD                                | Date:            | OCT '19          |                                   |  |  |  |  |  |