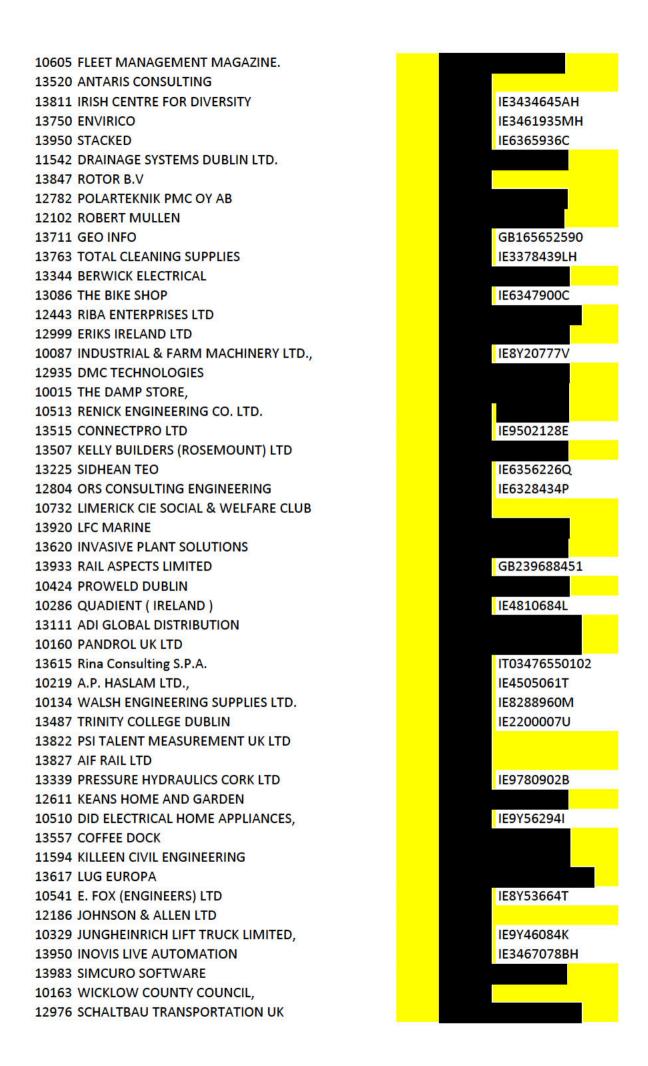

# Freedom of Information Request: Schedule of Records for IE\_FOI\_551: Summary for Decision Making

| Record No. | Date of Record | Brief Description                                      | No. of<br>Pages | Decision:<br>Grant/Part<br>Grant/Refuse | Section of Act if applicable | Record Edited/Identify Deletions                                                                                                                                                                                                                                                                                                                                                                                       |
|------------|----------------|--------------------------------------------------------|-----------------|-----------------------------------------|------------------------------|------------------------------------------------------------------------------------------------------------------------------------------------------------------------------------------------------------------------------------------------------------------------------------------------------------------------------------------------------------------------------------------------------------------------|
| 1          | 02.03.2022     | larnród Éireann - Copy of vendor annual payments- 2020 | 9               | Part Grant                              | 36(1)(B)                     | pg 1- 9 amounts paid and where VAT numbers are not easily found on public domain - reason being financial information whose disclosure could reasonably be expected to result in a material financial loss or gain to the person to whom the information relates, or could prejudice the competitive position of that person in the conduct of his or her profession or business or otherwise in his or her occupation |