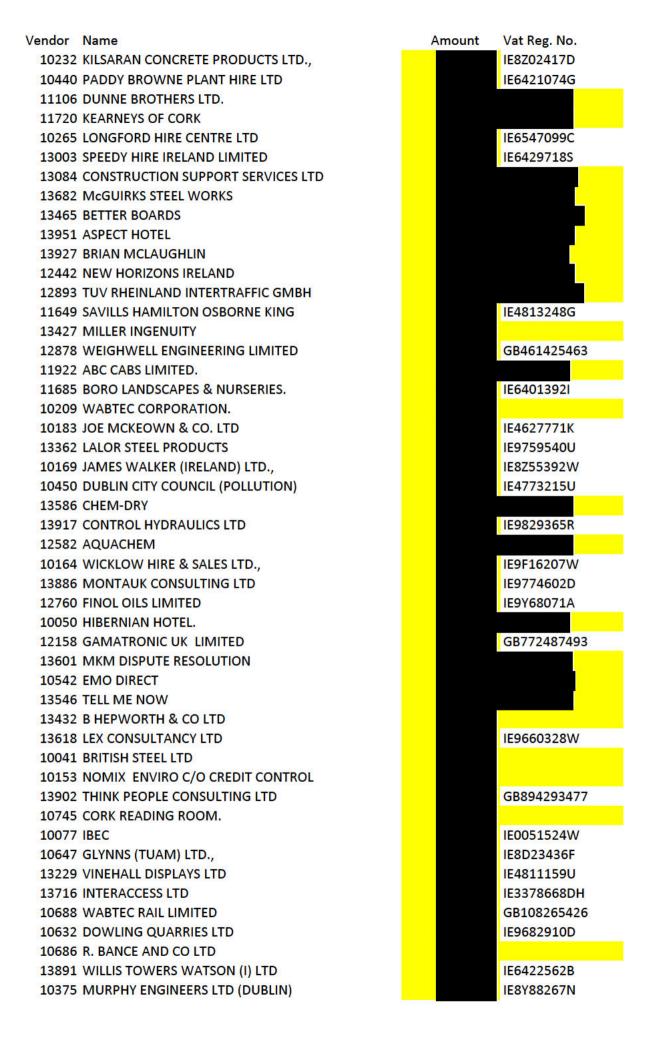

# Freedom of Information Request: Schedule of Records for IE\_FOI\_551: Summary for Decision Making

| Record No. | Date of Record | Brief Description                                      | No. of<br>Pages | Decision:<br>Grant/Part<br>Grant/Refuse | Section of Act if applicable | Record Edited/Identify Deletions                                                                                                                                                                                                                                                                                                                                                                                       |
|------------|----------------|--------------------------------------------------------|-----------------|-----------------------------------------|------------------------------|------------------------------------------------------------------------------------------------------------------------------------------------------------------------------------------------------------------------------------------------------------------------------------------------------------------------------------------------------------------------------------------------------------------------|
| 1          | 02.03.2022     | larnród Éireann - Copy of vendor annual payments- 2020 | 9               | Part Grant                              | 36(1)(B)                     | pg 1- 9 amounts paid and where VAT numbers are not easily found on public domain - reason being financial information whose disclosure could reasonably be expected to result in a material financial loss or gain to the person to whom the information relates, or could prejudice the competitive position of that person in the conduct of his or her profession or business or otherwise in his or her occupation |