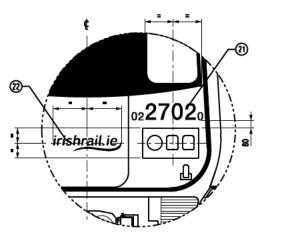

A1

|     |      | 2                                |                   | 1                      |     |
|-----|------|----------------------------------|-------------------|------------------------|-----|
| TEN | ASSY | DESCRIPTION                      | NATERIAL SPEC.    | DWN./CAT.No.           |     |
| 1   |      | LEVERY AND LETTERING             |                   |                        |     |
| 2   |      | PEARL OPAL CREEN                 | RAL 6036          |                        |     |
| 3   |      | WHITE ALUMINIUM                  | RAL 9006          |                        | J   |
| •   | Ι    | ORANGE WARNING TAPE BR 6C ITEM94 | SAP 100207        |                        |     |
| 5   |      | JET BLACK                        | RAL 9005          |                        |     |
| 6   |      | TRAFF IC GREY B                  | RAL 7043          |                        |     |
| ٦   |      | BR WARNENG YELLOW                | BS 00 E51         |                        |     |
| 8   | 2    | L [FTING SYNBOL (WHITE)          | SAP 53654         | 555500/810 [TEM No.1   |     |
| 9   | 2    | JACKING SYMBOL(WHITE)            | SAP 72841         | 596900/24              |     |
| 10  | 1    | ENCINE CONTROL DECAL             | SAP 81209         | 526500/001 [TEN ND.8   | .   |
| 11  | 1    | TRANSMISSION CONTROL DECAL       | SAP 81221         | 526500/001 [TEN NO. 10 | L I |
| 12  | 1    | LUB OIL DECAL                    | SAP 81220         | 526500/001 [TEM NO.9   |     |
| 13  | 1    | F [RE CONTROL DECAL              | SAP 81206         | 526500/001 [TEN ND-5   |     |
| 14  | 2    | FIRE LIFT FLAP DECAL             | SAP 81679         | 526500/004 [TEN NO.1   |     |
| 15  | 2    | DIESEL FUEL DECAL                | SAP 81208         | 526500/001 [TEN NO.7   |     |
| 16  | 2    | OPEN/CLOSED DECAL                | SAP 81222         | 526500/001 [TEM NO.11  |     |
| 17  | 1    | BATTERY DECAL                    | SAP 81207         | 526500/001 [TEN NO.6   |     |
| 18  | 1    | GEN CONTROL DECAL                | SAP 81678         | 526500/001 [TEN NO. 12 |     |
| 19  | 2    | L [FT] NG SYMBOL (BLACK)         | SAP 80733         | 555500/810 [TEM No.2   | н   |
| 20  | 2    | JACKING SYNBOL (BLACK)           | SAP 81290         | 596900/24 ITEM No.2    |     |
| 21  | 1    | FLEET NUMBER                     | SAP (SEE DRAWING) | 555510-004             |     |
| 22  | 1    | ]R SHRA[L. E DECAL (SMALL)       | SAP 112846        | 553300/1114   TEM 2    |     |
| 23  | 1    | ]R SHRA[L+]E DECAL (LARGE)       | SAP 112844        | 553300/1114   TEM 1    |     |
| 24  | 2    | VEHICLE ID NUMBER                | SAP (SEE DRAWING) | 555510-004             |     |
| 25  | 2    | COOLING WATER DECAL              | SAP 81203         | 526500/001 [TEN NO.2   |     |
| 26  | 1    | BATTERY ISOLATION SWITCH DECAL   | SAP 81202         | 526500/001 [TEM NO.1   |     |
| 27  | 3    | ELECTRIFICATION NOTICE PLATE     | SAP 62631         | 555559/32              | G   |
| 28  | 2    | WATER DECAL                      | SAP 81204         | 526500/001 [TEM NO. 3  |     |
| 29  | 2    | TOILET TANK DISCHARGE DECAL      | SAP 81205         | 526500/001 [TEN ND-4   |     |
| 30  | 1    | No.1 WHEEL DECAL                 | SAP 53660         | 533600/8               |     |
|     |      | J.                               |                   | 9<br>20                |     |