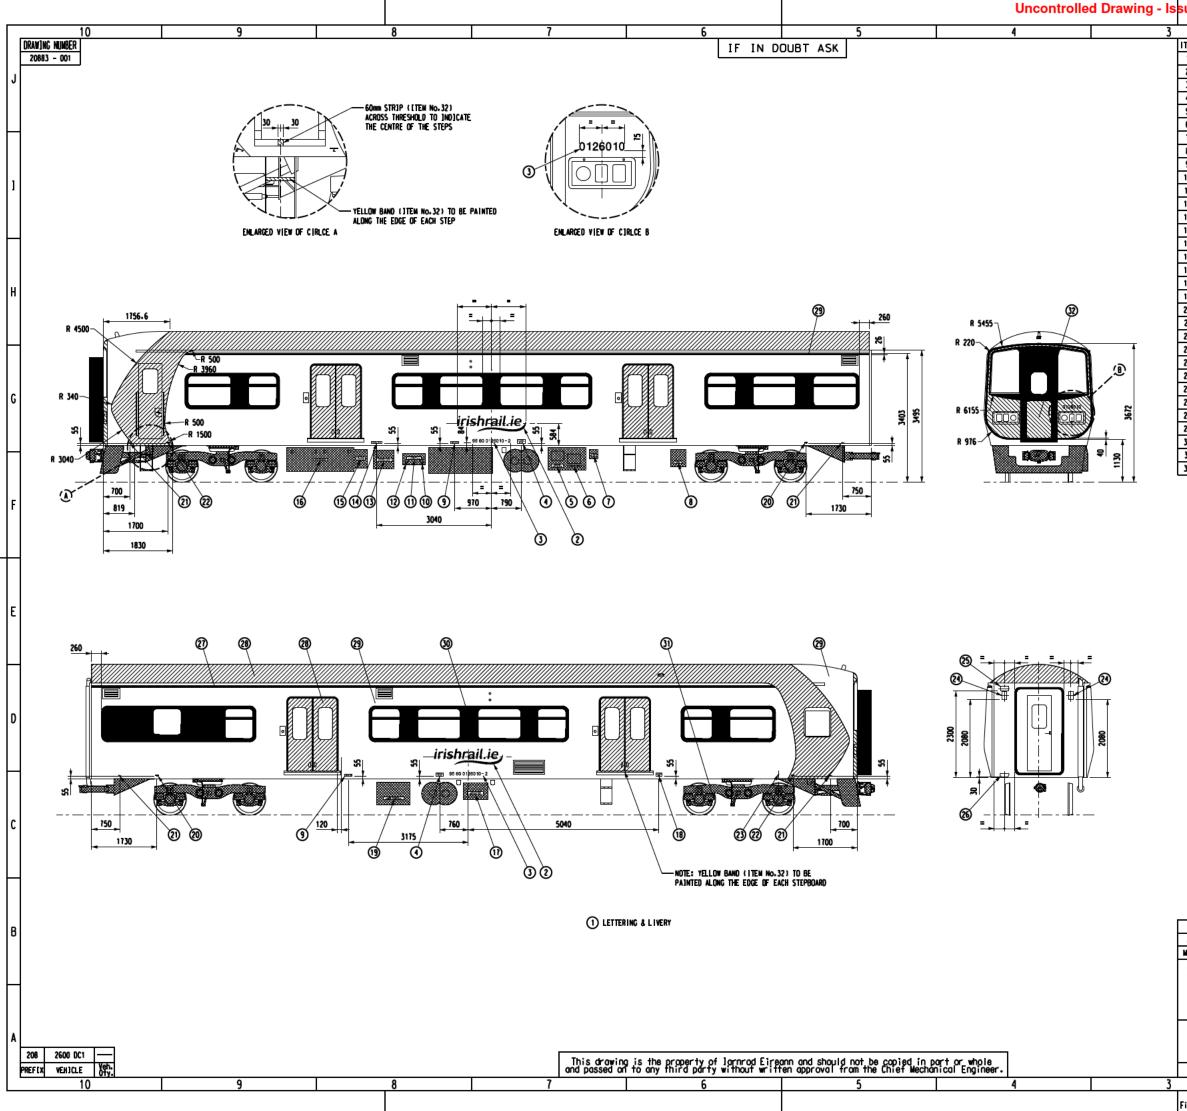

#### Request:

 071 Class locomotive livery diagram (showing how the locomotives should be painted and the application of logos and decals)

2600, 2700, 2800 Class railcar livery diagrams

Brunel Positive and Negative fonts, Nexus Sans fonts

## Uncontrolled Drawing - Issued by the Drawing & Design Office - 15/06/2022

|    |      | 2                              |                                 | 1           |        |   |
|----|------|--------------------------------|---------------------------------|-------------|--------|---|
| Ē  | ASSY | DESCRIPTION                    | MATERIAL SPEC.                  | SAP CODE    | ₩t.kg. |   |
| 1  |      | LEVERY & LETTERING             |                                 |             |        |   |
| 2  | 2    | IRISHRAJL.JE DECAL             | I.E 553300-1114 LOC/INDEX 66/94 | 112844      |        |   |
| 3  | 3    | VEHICLE [.D NUMBER             | [.E 555510-004 LOC/INDEX 3/480  | SEE DRAWING |        | J |
| 4  | 2    | DIESEL FUEL DECAL              | I.E 520019-004 LOC/INDEX 66/174 | 121511      |        |   |
| 5  | 1    | ENGINE GENERATOR DECAL         | I-E 520019-011 LOC/INDEX 66/181 | 121496      |        |   |
| 6  | 1    | CONTROL BOX DECAL              | I.E 520019-012 LOC/INDEX 66/182 | 121499      |        |   |
| ٦  | 1    | GEN SW DECAL                   | I.E 520019-013 LDC/INDEX 66/183 | 121514      |        |   |
| 8  | 1    | SWITCH BOX DECAL               | I.E 520019-014 LDC/INDEX 66/184 | 121518      |        |   |
| 9  | 2    | WATER DECAL                    | I.E 520019-010 LOC/INDEX 66/180 | 121519      |        |   |
| 10 | 1    | OPEN-CLOSE DECAL               | I-E 520019-015 LDC/INDEX 66/185 | 121521      |        |   |
| 11 | 1    | ENCINE CONTROL BOX DECAL       | I-E 520019-009 LOC/INDEX 66/179 | 121512      |        | I |
| 12 | 1    | OPEN-CLOSE DECAL               | I.E 520019-015 LOC/INDEX 66/185 | 121520      |        |   |
| 13 | 1    | TORDUE CONV. CONTROL BOX DECAL | I.E 520019-008 LDC/INDEX 66/178 | 121517      |        |   |
| 14 | 1    | LUB+ DIL DECAL                 | I.E 520019-002 LOC/INDEX 66/172 | 121516      |        |   |
| 15 | 1    | BATTERY SWITCH DECAL           | I.E 520019-007 LOC/INDEX 66/177 | 121498      |        |   |
| 16 | 1    | BATTERY BOX DECAL              | I.E 520019-006 LOC/INDEX 66/176 | 121497      |        |   |
| 17 | 1    | FIRE SYSTEM CONTROL UNIT DECAL | I+E 520019-003 LOC/INDEX 66/173 | 121513      |        |   |
| 18 | 1    | CONV. UNIT DECAL               | I.E 520019-001 LOC/INDEX 66/171 | 121510      |        |   |
| 19 | 1    | LOW VOLTAGE DECAL              | I.E 520019-005 LDC/INDEX 66/175 | 121515      |        | Н |
| 20 | 2    | LIFTING SYMBOL (BLACK)         | I-E 555500-810 LOC/INDEX 40/37  | 80733       |        |   |
| 21 | 4    | JACK ING SYMBOL (BLACK)        | 1.E 596900-024 LDC/INDEX 30/258 | 81290       |        |   |
| 22 | 2    | L]FTING SYMBOL (WEITE)         | I.E 555500-810 LOC/INDEX 40/37  | 53654       |        |   |
| 23 | 1    | WHEEL NO.1 DECAL (BLACK)       | I.E 533600-008 LOC/INDEX 40/98  | 117130      |        |   |
| 24 | 2    | ELECTRIFICATION NOTTICE PLATE  | I-E 555559-032 LOC/INDEX 41/83  | 53786       |        |   |
| 25 | 1    | NUMBER PLATE                   | SEE TCC Drg. No.8120006166      | _           |        |   |
| 26 | 1    | MANUFACTURERS NAME PLATE       | SEE TCC Drg. No.C120006179      | _           |        |   |
| 27 | _    | ORANGE WARNING TAPE            | BR 6C ITEM 94                   | 100207      |        | G |
| 28 | —    | PEARL OPAL GREEN               | RAL 6036                        | _           |        |   |
| 29 |      | WHITE ALUMINIUM                | RAL 9006                        |             |        |   |
| 30 |      | JET BLACK                      | RAL 9005                        | _           |        |   |
| 31 | _    | TRAFFIC CREY B                 | RAL 7043                        |             |        |   |
| 32 |      | BR WARNING YELLOW              | 85 00 E51                       |             |        |   |
|    |      |                                | •                               |             |        |   |

NOTES: 1) ALL DECALS ON UNDER FRAME TO BE APPLIED ON TOP OF OLD ALUMINIUM DECALS IF ILLEGEBLE

\*\* THIS DRAWING SUPERSEDES I.E DRAWING No. 20815 - 001 \*\*

|                                                             |                              |                   |            |             |            |               |              |           |              |          |              | в   |
|-------------------------------------------------------------|------------------------------|-------------------|------------|-------------|------------|---------------|--------------|-----------|--------------|----------|--------------|-----|
| ٨                                                           |                              | SAF               | , Code ou  | ten NO.:    | 23 changed | fromm 53660 1 | to 117130    | J.Doyle   | j.M          | 25/09/12 | 11-0066      | 5   |
| MOD                                                         | CRID                         |                   |            |             | DESCRIPTIO | 1             |              | DRAWN     | C'ED.        | DATE     | ER No.       |     |
| Blender Albert Information DRAWN J.DOYLB TITLE 2600 DMU DC1 |                              |                   |            |             |            |               | ER No.       | 11 -      | - 0066       |          |              |     |
| staate<br>Selle                                             | i be hept with<br>day limity | in in the         | CIECKED    |             |            |               |              |           |              | INC N    | unber        |     |
| ;                                                           | 105 I<br>10100 I             | 6.1               | AUTHOR 20  | S.COSTELLO  | SUBJECT    | Exterior -    | PAINTING – D | IARK   NG |              |          |              |     |
| 100                                                         | 10 230<br>10 100             | 1.0               | DATE       | 28/07/11    |            |               |              | 206       | 83 -         | 001      |              |     |
| free                                                        | 500                          | 1.5               | SCALE      | 1:50 1:20   | DC         | 1 EXTERIO     | ,            |           |              |          |              |     |
|                                                             |                              |                   |            | CE TEXTURE  |            | & LETTERING   |              |           | SIEE         | гT       | OF           |     |
| 10                                                          |                              | 3 3784            | NELDING TO | 0   50 2553 |            |               |              |           | 1            |          | 1            | Α   |
| Per                                                         | No. 453                      | 7571              |            | ~           | •          |               | 1. 6.        |           | ESSUE        |          | 2            |     |
| C                                                           | Capetitit inn<br>mi classes  | nit Linan<br>Andi |            | •           |            | larnróc       | l Eirea      | nn        | LOCATI<br>94 | ON       | ENDEX<br>218 |     |
|                                                             |                              |                   |            |             | 2          |               |              |           | 1            |          |              | ' I |
|                                                             |                              |                   |            |             |            |               |              |           |              |          |              | -   |