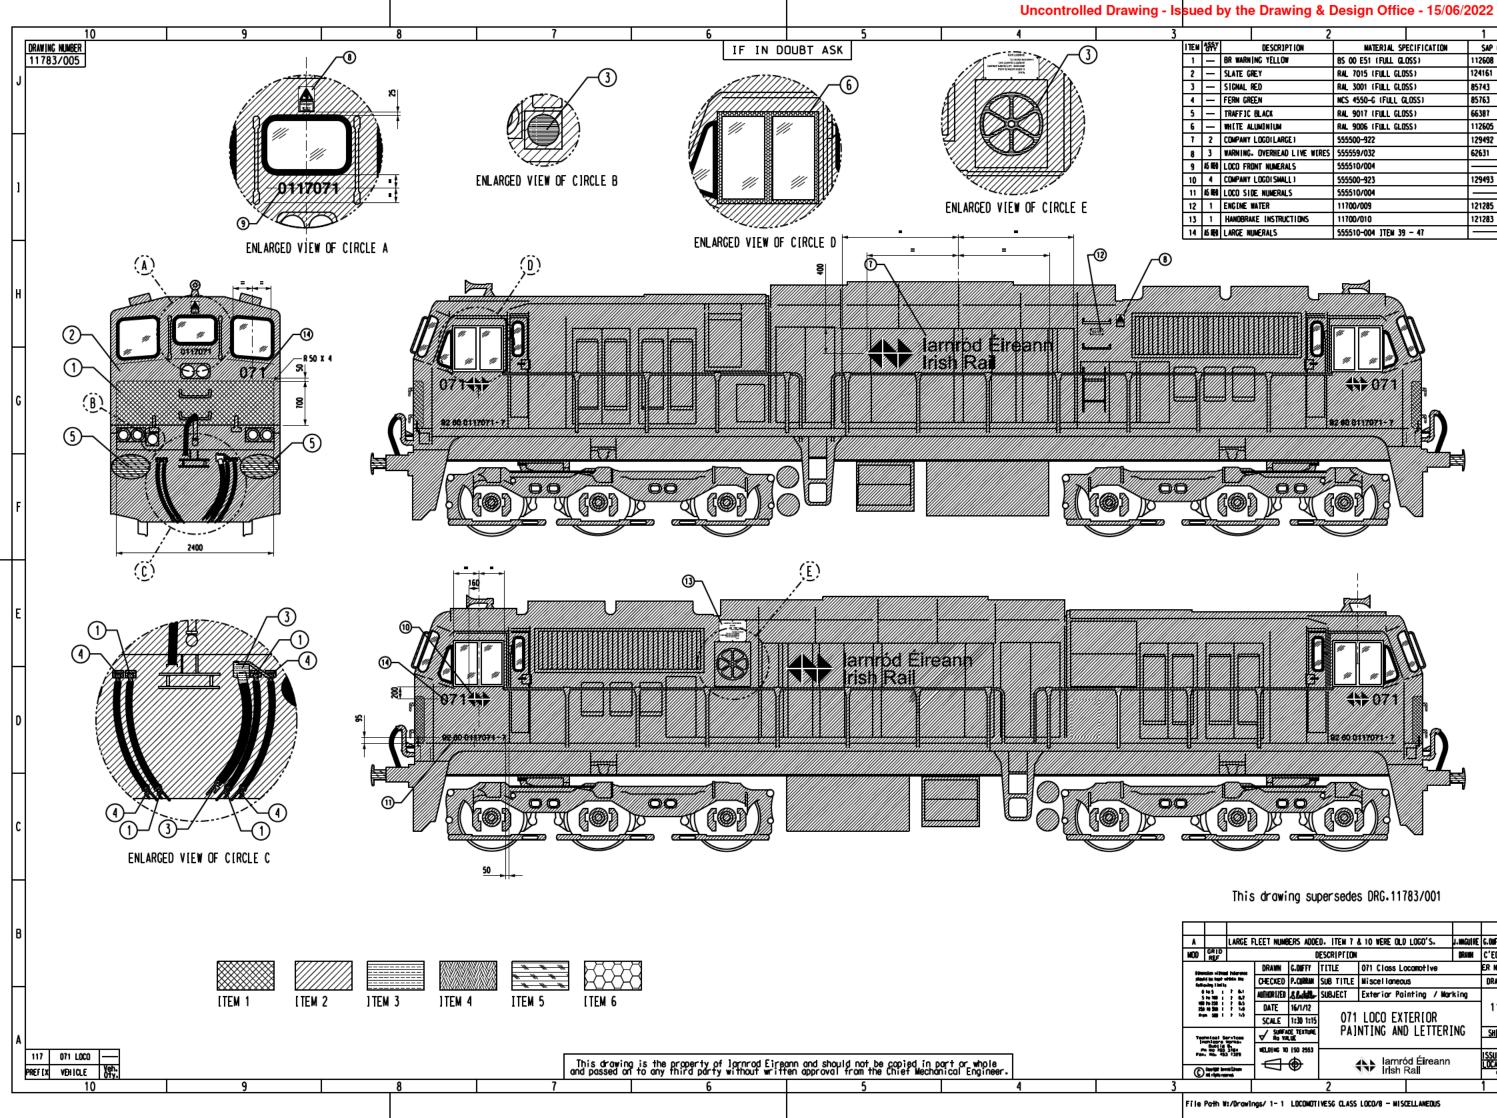

#### Request:

 071 Class locomotive livery diagram (showing how the locomotives should be painted and the application of logos and decals)

2600, 2700, 2800 Class railcar livery diagrams

Brunel Positive and Negative fonts, Nexus Sans fonts

Signed

Freedom of Information / Data Protection Executive

|     |        |          |                     |                         |             | 1        |        |   |
|-----|--------|----------|---------------------|-------------------------|-------------|----------|--------|---|
| TEN | ASSY   |          | DESCRIPTION         | MATERIAL SP             | ECIFICATION | SAP CODE | ₩t.kg. |   |
| 1   | Ι      | BR WARN  | ING YELLOW          | BS 00 ES1 (FULL QL)     | 0\$\$)      | 112608   |        |   |
| 2   | -      | SLATE G  | RE Y                | RAL 7015 (FULL GLD      | SS)         | 124161   |        |   |
| 3   | Ι      | SIGNAL   | RED                 | RAL 3001 (FULL GLD      | SS)         | 85743    |        | J |
| 4   | Ι      | FERN GR  | EEN                 | NCS 4550-G (FULL G      | LOSS1       | 85763    |        |   |
| 5   | Ι      | TRAFF 1C | BLACK               | RAL 9017 (FULL GLD      | SS)         | 66387    |        |   |
| 9   | Ι      | WHITE A  | LUMINIUM            | RAL 9006 (FULL GLD      | SS)         | 112605   |        |   |
| ١   | 2      | COMPANY  | LOGO(LARGE)         | 555500-922              |             | 129492   |        |   |
| 8   | 3      | WARNING  | OVERHEAD LIVE WERES | 555559/032              |             | 62631    |        |   |
| 9   | N, IEQ | LOCO FR  | ONT NUMERALS        | 555510/004              |             |          | •      |   |
| 10  | 4      | COMPANY  | LOGO(SMALL)         | 555500-923              |             | 129493   |        | . |
| 11  | 医肌     | LOCO SI  | DE NUMERALS         | 555510/004              |             |          |        | L |
| 12  | 1      | ENCINE   | WATER               | 11700/009               |             | 121285   |        |   |
| 13  | 1      | HANDBRA  | KE INSTRUCTIONS     | 11700/010               |             | 121283   |        |   |
| 14  | IS IEI | LARGE N  | UMERALS             | 555510-004 ITEM 39 - 47 |             |          |        |   |
|     |        |          |                     |                         |             |          |        |   |

|      |                                                                                                                                                                                                                                                                                                                                                                                                                                                                                                                                                                                                                                                                                                                                                                                                                                                                                                                                                                                                                                                                                                                                                                                                                                                                                                                                                                                                                                                                                                                                                                                                                                                                                                                                                                                                                                                                                                                                                                                                                                                                                                                                |                  |            |                    |             |                        |             |          |        |             | в        |
|------|--------------------------------------------------------------------------------------------------------------------------------------------------------------------------------------------------------------------------------------------------------------------------------------------------------------------------------------------------------------------------------------------------------------------------------------------------------------------------------------------------------------------------------------------------------------------------------------------------------------------------------------------------------------------------------------------------------------------------------------------------------------------------------------------------------------------------------------------------------------------------------------------------------------------------------------------------------------------------------------------------------------------------------------------------------------------------------------------------------------------------------------------------------------------------------------------------------------------------------------------------------------------------------------------------------------------------------------------------------------------------------------------------------------------------------------------------------------------------------------------------------------------------------------------------------------------------------------------------------------------------------------------------------------------------------------------------------------------------------------------------------------------------------------------------------------------------------------------------------------------------------------------------------------------------------------------------------------------------------------------------------------------------------------------------------------------------------------------------------------------------------|------------------|------------|--------------------|-------------|------------------------|-------------|----------|--------|-------------|----------|
| ٨    |                                                                                                                                                                                                                                                                                                                                                                                                                                                                                                                                                                                                                                                                                                                                                                                                                                                                                                                                                                                                                                                                                                                                                                                                                                                                                                                                                                                                                                                                                                                                                                                                                                                                                                                                                                                                                                                                                                                                                                                                                                                                                                                                | LARGE F          | leet nune  | ers adde           | D.  TEM 7 8 | & 10 WERE OLD LOGO'S.  | J. MAGUL RE | G. DUFFY | 161613 | 12-0008     | "        |
| 8    | GR ID<br>R                                                                                                                                                                                                                                                                                                                                                                                                                                                                                                                                                                                                                                                                                                                                                                                                                                                                                                                                                                                                                                                                                                                                                                                                                                                                                                                                                                                                                                                                                                                                                                                                                                                                                                                                                                                                                                                                                                                                                                                                                                                                                                                     |                  |            | 0                  | ESCRIPT [ON |                        | DRAM        | C'ED.    | DATE   | ER No.      |          |
| 1100 | مرازي مرار                                                                                                                                                                                                                                                                                                                                                                                                                                                                                                                                                                                                                                                                                                                                                                                                                                                                                                                                                                                                                                                                                                                                                                                                                                                                                                                                                                                                                                                                                                                                                                                                                                                                                                                                                                                                                                                                                                                                                                                                                                                                                                                     | i bilarana       | DRAWN      | G.DUFFT            | TITLE       | 071 Class Locamotive   |             | ER No.   | 12-00  | 80          |          |
| -    | Note that have the provide the set of the se |                  |            |                    |             |                        |             | ORAW     | NG NL  | <b>MBER</b> |          |
| ;    | 105 I<br>10100 I                                                                                                                                                                                                                                                                                                                                                                                                                                                                                                                                                                                                                                                                                                                                                                                                                                                                                                                                                                                                                                                                                                                                                                                                                                                                                                                                                                                                                                                                                                                                                                                                                                                                                                                                                                                                                                                                                                                                                                                                                                                                                                               | 1 61             | AUTHORIZED | Shitt              | SUBJECT     | Exterior Pointing / No | rking       |          |        |             |          |
|      | 10250 I                                                                                                                                                                                                                                                                                                                                                                                                                                                                                                                                                                                                                                                                                                                                                                                                                                                                                                                                                                                                                                                                                                                                                                                                                                                                                                                                                                                                                                                                                                                                                                                                                                                                                                                                                                                                                                                                                                                                                                                                                                                                                                                        | 10               | DATE       | 16/1/12            |             |                        |             | 111      | /83    | 005         |          |
| -    |                                                                                                                                                                                                                                                                                                                                                                                                                                                                                                                                                                                                                                                                                                                                                                                                                                                                                                                                                                                                                                                                                                                                                                                                                                                                                                                                                                                                                                                                                                                                                                                                                                                                                                                                                                                                                                                                                                                                                                                                                                                                                                                                | 1 10             | SCALE      | 1:30 1:15          |             | LOCO EXTERIOR          |             |          |        |             |          |
| Tech |                                                                                                                                                                                                                                                                                                                                                                                                                                                                                                                                                                                                                                                                                                                                                                                                                                                                                                                                                                                                                                                                                                                                                                                                                                                                                                                                                                                                                                                                                                                                                                                                                                                                                                                                                                                                                                                                                                                                                                                                                                                                                                                                | rv1ces           |            | CE TEXTURE.<br>Lue | PAI         | NTING AND LETTER       | ING         | SHEE     | r 🗌    | OF          | Α        |
| 10   | Bubi is                                                                                                                                                                                                                                                                                                                                                                                                                                                                                                                                                                                                                                                                                                                                                                                                                                                                                                                                                                                                                                                                                                                                                                                                                                                                                                                                                                                                                                                                                                                                                                                                                                                                                                                                                                                                                                                                                                                                                                                                                                                                                                                        | the second       | WELDING 10 | 160 3663           |             |                        |             | 1        |        | 1           | <b>^</b> |
| Fes. |                                                                                                                                                                                                                                                                                                                                                                                                                                                                                                                                                                                                                                                                                                                                                                                                                                                                                                                                                                                                                                                                                                                                                                                                                                                                                                                                                                                                                                                                                                                                                                                                                                                                                                                                                                                                                                                                                                                                                                                                                                                                                                                                | 1389             |            | ж.<br>Т            |             | Iarnród Éireann        |             | ISSUE    |        | 2           |          |
| ©    | Capital Inc.<br>Al right ca                                                                                                                                                                                                                                                                                                                                                                                                                                                                                                                                                                                                                                                                                                                                                                                                                                                                                                                                                                                                                                                                                                                                                                                                                                                                                                                                                                                                                                                                                                                                                                                                                                                                                                                                                                                                                                                                                                                                                                                                                                                                                                    | nt Linan<br>Maji |            | ⊕                  | ~           | Irlsh Rall             |             |          |        | NDEX<br>282 |          |
|      |                                                                                                                                                                                                                                                                                                                                                                                                                                                                                                                                                                                                                                                                                                                                                                                                                                                                                                                                                                                                                                                                                                                                                                                                                                                                                                                                                                                                                                                                                                                                                                                                                                                                                                                                                                                                                                                                                                                                                                                                                                                                                                                                |                  |            |                    | 2           |                        |             | 1        |        |             | ·        |
|      |                                                                                                                                                                                                                                                                                                                                                                                                                                                                                                                                                                                                                                                                                                                                                                                                                                                                                                                                                                                                                                                                                                                                                                                                                                                                                                                                                                                                                                                                                                                                                                                                                                                                                                                                                                                                                                                                                                                                                                                                                                                                                                                                |                  |            |                    |             |                        |             |          |        |             |          |