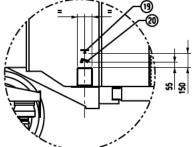

ENLARGED VIEW OF CIRCLE G

THIS DRAWING SUPERSEDES DRG.22000-001

|       |                           | -                 |                 |                       |             |              |               |              |          |         |              |   |  |
|-------|---------------------------|-------------------|-----------------|-----------------------|-------------|--------------|---------------|--------------|----------|---------|--------------|---|--|
| 8     |                           | FRONT             | END BLACK       | FACE AD               | DED.        |              |               | C.DUFF1      | B.CURRAN | 15/3/10 | 10-0007      |   |  |
| ٨     |                           | POS]T             | ON OF 12        | D[G]T NU              | HBER ADDED. | TEN 21 WAS   | 526500-002    | J. NAGU   RE | G.OUFTY  | 1-3-10  | 10-0007      | B |  |
| MOD   | GR ID<br>REF              |                   |                 | 0                     | ESCRIPTION  |              |               | ORAWN        | C'ED.    | OATE    | ER No.       |   |  |
| 8 ing | sien vi Nev               | l helerence       | DRAWN           |                       |             |              |               |              |          | 10-     | 0007         |   |  |
| 100.  | n ng ngar o<br>Ming sinis |                   |                 |                       |             |              |               |              | DRAW     | NG N    | <b>JMBER</b> |   |  |
| ;     | 105  <br>10100            | 67                | AUTHOR   ZED    | S_Castel Io           | SUBJECT     | EXTERIOR PAI | NT [NG-MARK]N | C            |          |         |              |   |  |
| 20    | 10 500                    | 14                | DATE            | 20/1/10               |             |              |               |              | 220      | 083/    | /001         |   |  |
| ire.  | - 580 1                   | 1.5               | SCALE           | 1:50 1:20             | l E         | xterior l    | [ VFRY        |              |          |         | •••          |   |  |
| Teo   | nnicel Se<br>shistore S   | rv1005            | √ SURFA<br>Rg W | ce texture.<br>Lue    | Ā           | ND LETTER    | ING           |              | SIEE     | г       | OF           | Α |  |
|       | Buel 1<br>No 703          | 3784              | NELDING 10      | 150 2553              | 63          |              |               |              | 1        |         | 1            | ^ |  |
|       |                           |                   |                 | d 🕀 🛛 🕼 🖯             |             |              |               |              | LOCAT    |         | 3<br>INDEX   |   |  |
| ©     | Capital Inc.              | et Linen<br>reit. |                 | 🕣 🕀 🛛 🥊 larnród Éirea |             |              |               |              | 2        |         | 583          |   |  |
|       |                           |                   |                 |                       | 2           |              |               |              | 1        |         |              |   |  |