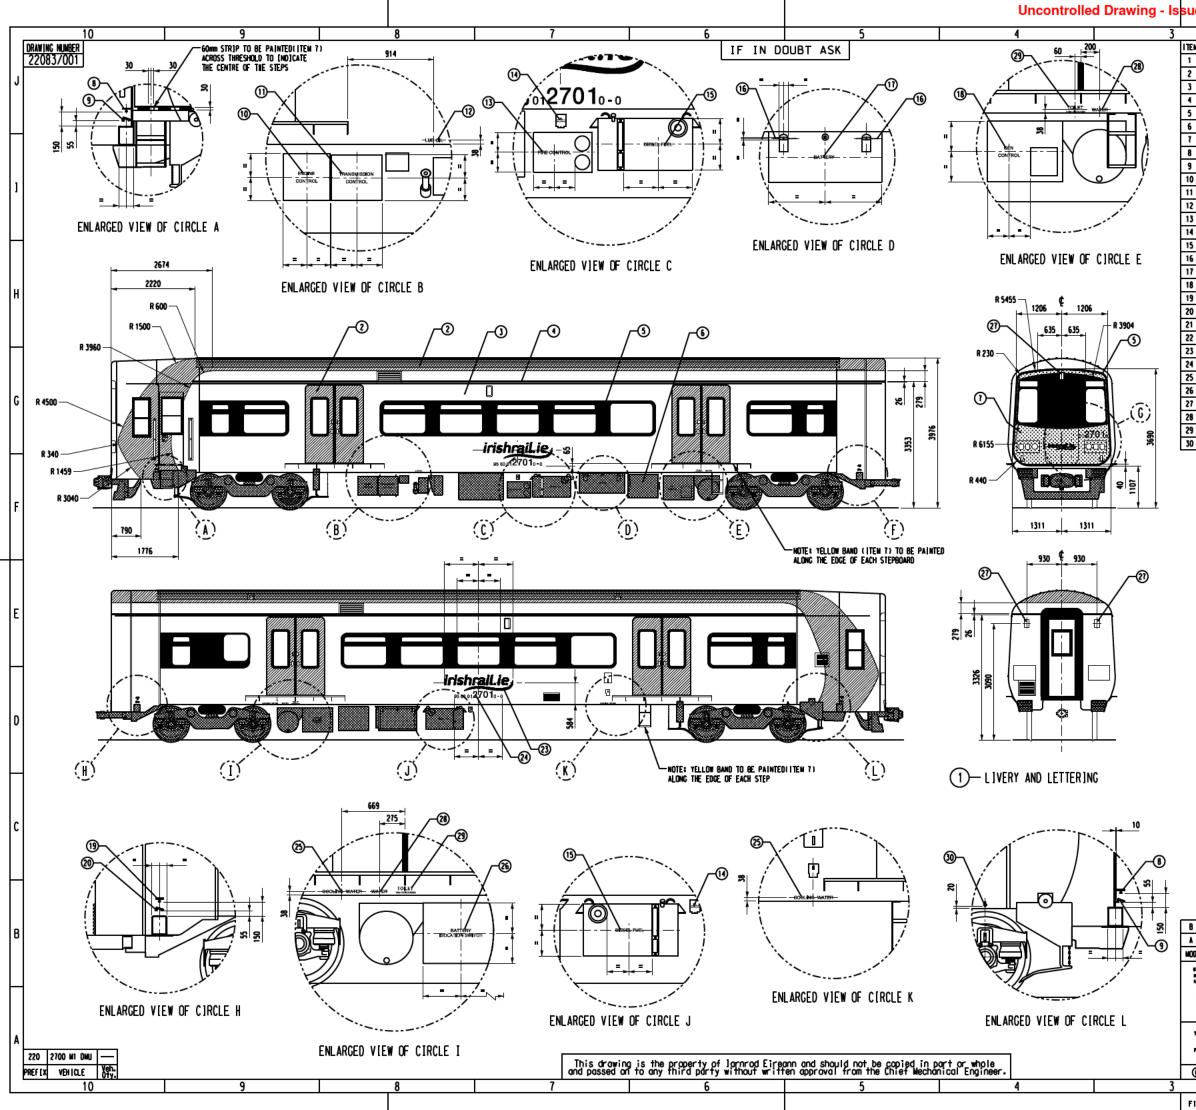

#### Request:

 071 Class locomotive livery diagram (showing how the locomotives should be painted and the application of logos and decals)

2600, 2700, 2800 Class railcar livery diagrams

Brunel Positive and Negative fonts, Nexus Sans fonts

A1

|     |      | 2                                |                   | 1                      |     |
|-----|------|----------------------------------|-------------------|------------------------|-----|
| TEN | ASSY | DESCRIPTION                      | NATERIAL SPEC.    | DWN./CAT.No.           |     |
| 1   |      | LEVERY AND LETTERING             |                   |                        |     |
| 2   |      | PEARL OPAL CREEN                 | RAL 6036          |                        |     |
| 3   |      | WHITE ALUMINIUM                  | RAL 9006          |                        | J   |
| •   | Ι    | ORANGE WARNING TAPE BR 6C ITEM94 | SAP 100207        |                        |     |
| 5   |      | JET BLACK                        | RAL 9005          |                        |     |
| 6   |      | TRAFF IC GREY B                  | RAL 7043          |                        |     |
| ٦   |      | BR WARNENG YELLOW                | BS 00 E51         |                        |     |
| 8   | 2    | L [FTING SYNBOL (WHITE)          | SAP 53654         | 555500/810 [TEM No.1   |     |
| 9   | 2    | JACKING SYMBOL(WHITE)            | SAP 72841         | 596900/24              |     |
| 10  | 1    | ENCINE CONTROL DECAL             | SAP 81209         | 526500/001 [TEN ND.8   | .   |
| 11  | 1    | TRANSMISSION CONTROL DECAL       | SAP 81221         | 526500/001 [TEN NO. 10 | L I |
| 12  | 1    | LUB OIL DECAL                    | SAP 81220         | 526500/001 [TEM NO.9   |     |
| 13  | 1    | F [RE CONTROL DECAL              | SAP 81206         | 526500/001 [TEN ND-5   |     |
| 14  | 2    | FIRE LIFT FLAP DECAL             | SAP 81679         | 526500/004 [TEN NO.1   |     |
| 15  | 2    | DIESEL FUEL DECAL                | SAP 81208         | 526500/001 [TEN NO.7   |     |
| 16  | 2    | OPEN/CLOSED DECAL                | SAP 81222         | 526500/001 [TEM NO.11  |     |
| 17  | 1    | BATTERY DECAL                    | SAP 81207         | 526500/001 [TEN NO.6   |     |
| 18  | 1    | GEN CONTROL DECAL                | SAP 81678         | 526500/001 [TEN NO. 12 |     |
| 19  | 2    | L [FT] NG SYMBOL (BLACK)         | SAP 80733         | 555500/810 [TEM No.2   | н   |
| 20  | 2    | JACKING SYNBOL (BLACK)           | SAP 81290         | 596900/24 ITEM No.2    |     |
| 21  | 1    | FLEET NUMBER                     | SAP (SEE DRAWING) | 555510-004             |     |
| 22  | 1    | ]R SHRA[L. E DECAL (SMALL)       | SAP 112846        | 553300/1114   TEM 2    |     |
| 23  | 1    | ]R SHRA[L+]E DECAL (LARGE)       | SAP 112844        | 553300/1114   TEM 1    |     |
| 24  | 2    | VEHICLE ID NUMBER                | SAP (SEE DRAWING) | 555510-004             |     |
| 25  | 2    | COOLING WATER DECAL              | SAP 81203         | 526500/001 [TEN NO.2   |     |
| 26  | 1    | BATTERY ISOLATION SWITCH DECAL   | SAP 81202         | 526500/001 [TEM NO.1   |     |
| 27  | 3    | ELECTRIFICATION NOTICE PLATE     | SAP 62631         | 555559/32              | G   |
| 28  | 2    | WATER DECAL                      | SAP 81204         | 526500/001 [TEM NO. 3  |     |
| 29  | 2    | TOILET TANK DISCHARGE DECAL      | SAP 81205         | 526500/001 [TEN ND-4   |     |
| 30  | 1    | No.1 WHEEL DECAL                 | SAP 53660         | 533600/8               |     |
|     |      | J.                               |                   | 9<br>20                |     |

ENLARGED VIEW OF CIRCLE G

THIS DRAWING SUPERSEDES DRG.22000-001

|       |                           | -                 |                 |                       |             |              |               |              |          |         |              |   |  |
|-------|---------------------------|-------------------|-----------------|-----------------------|-------------|--------------|---------------|--------------|----------|---------|--------------|---|--|
| 8     |                           | FRONT             | END BLACK       | FACE AD               | DED.        |              |               | C.DUFF1      | B.CURRAN | 15/3/10 | 10-0007      |   |  |
| ٨     |                           | POS]T             | ON OF 12        | D[G]T NU              | HBER ADDED. | TEN 21 WAS   | 526500-002    | J. NAGU   RE | G.OUFTY  | 1-3-10  | 10-0007      | B |  |
| MOD   | GR ID<br>REF              |                   |                 | 0                     | ESCRIPTION  |              |               | ORAWN        | C'ED.    | OATE    | ER No.       |   |  |
| 8 ing | sien vi Nev               | l helerence       | DRAWN           |                       |             |              |               |              |          | 10-     | 0007         |   |  |
| 100.  | n ng ngar o<br>Ming sinis |                   |                 |                       |             |              |               |              | DRAW     | NG N    | <b>JMBER</b> |   |  |
| ;     | 105  <br>10100            | 67                | AUTHOR   ZED    | S_Castel Io           | SUBJECT     | EXTERIOR PAI | NT [NG-MARK]N | C            |          |         |              |   |  |
| 20    | 10 500                    | 14                | DATE            | 20/1/10               |             |              |               |              | 220      | 083/    | /001         |   |  |
| ire.  | - 580 1                   | 1.5               | SCALE           | 1:50 1:20             | l E         | xterior l    | [ VFRY        |              |          |         | •••          |   |  |
| Teo   | nnicel Se<br>shistore S   | rv1005            | √ SURFA<br>Rg W | ce texture.<br>Lue    | Ā           | ND LETTER    | ING           |              | SIEE     | г       | OF           | Α |  |
|       | Buel 1<br>No 703          | 3784              | NELDING 10      | 150 2553              | 63          |              |               |              | 1        |         | 1            | ^ |  |
|       |                           |                   |                 | d 🕀 🛛 🕼 🖯             |             |              |               |              | LOCAT    |         | 3<br>INDEX   |   |  |
| ©     | Capital Inc.              | et Linen<br>reit. |                 | 🕣 🕀 🛛 🥊 larnród Éirea |             |              |               |              | 2        |         | 583          |   |  |
|       |                           |                   |                 |                       | 2           |              |               |              | 1        |         |              |   |  |