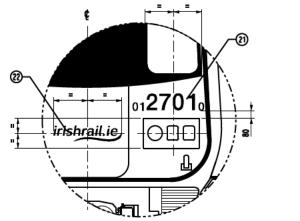

A1

|     |      | 2                                |                   | 1                      |     |
|-----|------|----------------------------------|-------------------|------------------------|-----|
| TEN | ASSY | DESCRIPTION                      | NATERIAL SPEC.    | DWN./CAT.No.           |     |
| 1   |      | LEVERY AND LETTERING             |                   |                        |     |
| 2   |      | PEARL OPAL CREEN                 | RAL 6036          |                        |     |
| 3   |      | WHITE ALUMINIUM                  | RAL 9006          |                        | J   |
| •   | Ι    | ORANGE WARNING TAPE BR 6C ITEM94 | SAP 100207        |                        |     |
| 5   |      | JET BLACK                        | RAL 9005          |                        |     |
| 6   |      | TRAFF IC GREY B                  | RAL 7043          |                        |     |
| ٦   |      | BR WARNENG YELLOW                | BS 00 E51         |                        |     |
| 8   | 2    | L [FTING SYNBOL (WHITE)          | SAP 53654         | 555500/810 [TEM No.1   |     |
| 9   | 2    | JACKING SYMBOL(WHITE)            | SAP 72841         | 596900/24              |     |
| 10  | 1    | ENCINE CONTROL DECAL             | SAP 81209         | 526500/001 [TEN ND.8   | .   |
| 11  | 1    | TRANSMISSION CONTROL DECAL       | SAP 81221         | 526500/001 [TEN NO. 10 | L I |
| 12  | 1    | LUB OIL DECAL                    | SAP 81220         | 526500/001 [TEM NO.9   |     |
| 13  | 1    | F [RE CONTROL DECAL              | SAP 81206         | 526500/001 [TEN ND-5   |     |
| 14  | 2    | FIRE LIFT FLAP DECAL             | SAP 81679         | 526500/004 [TEN NO.1   |     |
| 15  | 2    | DIESEL FUEL DECAL                | SAP 81208         | 526500/001 [TEN NO.7   |     |
| 16  | 2    | OPEN/CLOSED DECAL                | SAP 81222         | 526500/001 [TEM NO.11  |     |
| 17  | 1    | BATTERY DECAL                    | SAP 81207         | 526500/001 [TEN NO.6   |     |
| 18  | 1    | GEN CONTROL DECAL                | SAP 81678         | 526500/001 [TEN NO. 12 |     |
| 19  | 2    | L [FT] NG SYMBOL (BLACK)         | SAP 80733         | 555500/810 [TEM No.2   | н   |
| 20  | 2    | JACKING SYNBOL (BLACK)           | SAP 81290         | 596900/24 ITEM No.2    |     |
| 21  | 1    | FLEET NUMBER                     | SAP (SEE DRAWING) | 555510-004             |     |
| 22  | 1    | ]R SHRA[L. E DECAL (SMALL)       | SAP 112846        | 553300/1114   TEM 2    |     |
| 23  | 1    | ]R SHRA[L+]E DECAL (LARGE)       | SAP 112844        | 553300/1114   TEM 1    |     |
| 24  | 2    | VEHICLE ID NUMBER                | SAP (SEE DRAWING) | 555510-004             |     |
| 25  | 2    | COOLING WATER DECAL              | SAP 81203         | 526500/001 [TEN NO.2   |     |
| 26  | 1    | BATTERY ISOLATION SWITCH DECAL   | SAP 81202         | 526500/001 [TEM NO.1   |     |
| 27  | 3    | ELECTRIFICATION NOTICE PLATE     | SAP 62631         | 555559/32              | G   |
| 28  | 2    | WATER DECAL                      | SAP 81204         | 526500/001 [TEM NO. 3  |     |
| 29  | 2    | TOILET TANK DISCHARGE DECAL      | SAP 81205         | 526500/001 [TEN ND-4   |     |
| 30  | 1    | No.1 WHEEL DECAL                 | SAP 53660         | 533600/8               |     |
|     |      | J.                               |                   | 9<br>20                |     |