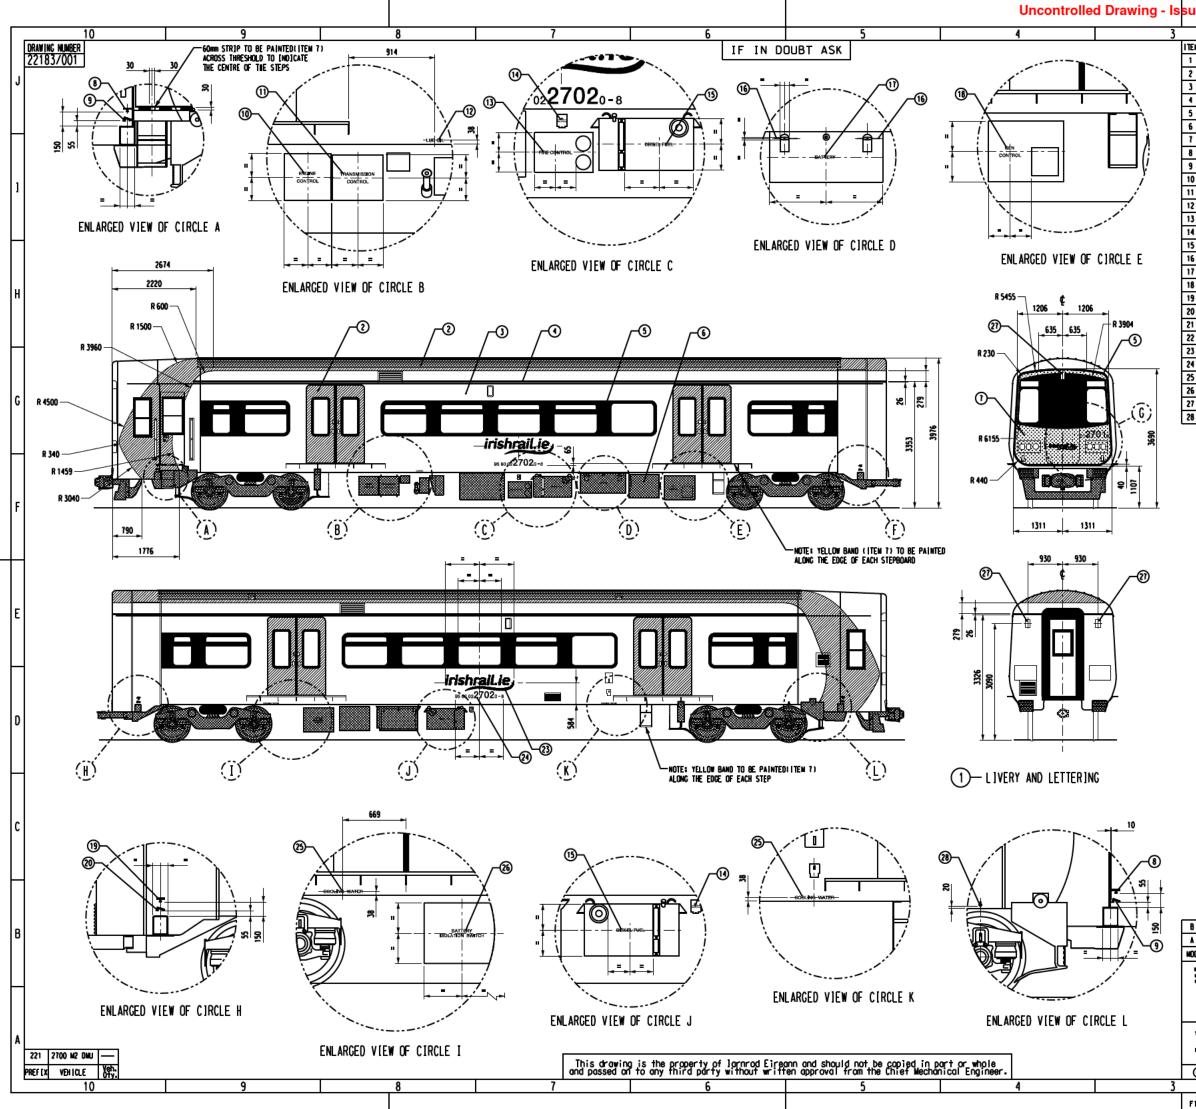

File Poth W:/Drowings/1 - 2 RAILCARS/208 - 2600 DC 1 (TOILET) IE DRAWEWCS/8 - WISCELLANEOUS/20883 - 001 A1

## Uncontrolled Drawing - Issued by the Drawing & Design Office - 15/06/2022

|    |      | 2                              |                                 | 1           |        |   |
|----|------|--------------------------------|---------------------------------|-------------|--------|---|
| Ē  | ASSY | DESCRIPTION                    | MATERIAL SPEC.                  | SAP CODE    | ₩t.kg. |   |
| 1  |      | LEVERY & LETTERING             |                                 |             |        |   |
| 2  | 2    | IRISHRAJL.JE DECAL             | I.E 553300-1114 LOC/INDEX 66/94 | 112844      |        |   |
| 3  | 3    | VEHICLE [.D NUMBER             | [.E 555510-004 LOC/INDEX 3/480  | SEE DRAWING |        | J |
| 4  | 2    | DIESEL FUEL DECAL              | I.E 520019-004 LOC/INDEX 66/174 | 121511      |        |   |
| 5  | 1    | ENGINE GENERATOR DECAL         | I-E 520019-011 LOC/INDEX 66/181 | 121496      |        |   |
| 6  | 1    | CONTROL BOX DECAL              | I.E 520019-012 LOC/INDEX 66/182 | 121499      |        |   |
| ٦  | 1    | GEN SW DECAL                   | I.E 520019-013 LDC/INDEX 66/183 | 121514      |        |   |
| 8  | 1    | SWITCH BOX DECAL               | I.E 520019-014 LDC/INDEX 66/184 | 121518      |        |   |
| 9  | 2    | WATER DECAL                    | I.E 520019-010 LOC/INDEX 66/180 | 121519      |        |   |
| 10 | 1    | OPEN-CLOSE DECAL               | I-E 520019-015 LDC/INDEX 66/185 | 121521      |        |   |
| 11 | 1    | ENCINE CONTROL BOX DECAL       | I-E 520019-009 LOC/INDEX 66/179 | 121512      |        | I |
| 12 | 1    | OPEN-CLOSE DECAL               | I.E 520019-015 LOC/INDEX 66/185 | 121520      |        |   |
| 13 | 1    | TORDUE CONV. CONTROL BOX DECAL | I.E 520019-008 LDC/INDEX 66/178 | 121517      |        |   |
| 14 | 1    | LUB+ DIL DECAL                 | I.E 520019-002 LOC/INDEX 66/172 | 121516      |        |   |
| 15 | 1    | BATTERY SWITCH DECAL           | I.E 520019-007 LOC/INDEX 66/177 | 121498      |        |   |
| 16 | 1    | BATTERY BOX DECAL              | I.E 520019-006 LOC/INDEX 66/176 | 121497      |        |   |
| 17 | 1    | FIRE SYSTEM CONTROL UNIT DECAL | I+E 520019-003 LOC/INDEX 66/173 | 121513      |        |   |
| 18 | 1    | CONV. UNIT DECAL               | I.E 520019-001 LOC/INDEX 66/171 | 121510      |        |   |
| 19 | 1    | LOW VOLTAGE DECAL              | I.E 520019-005 LDC/INDEX 66/175 | 121515      |        | Н |
| 20 | 2    | LIFTING SYMBOL (BLACK)         | I-E 555500-810 LOC/INDEX 40/37  | 80733       |        |   |
| 21 | 4    | JACK ING SYMBOL (BLACK)        | 1.E 596900-024 LDC/INDEX 30/258 | 81290       |        |   |
| 22 | 2    | L]FTING SYMBOL (WEITE)         | I.E 555500-810 LOC/INDEX 40/37  | 53654       |        |   |
| 23 | 1    | WHEEL NO.1 DECAL (BLACK)       | I.E 533600-008 LOC/INDEX 40/98  | 117130      |        |   |
| 24 | 2    | ELECTRIFICATION NOTTICE PLATE  | I-E 555559-032 LOC/INDEX 41/83  | 53786       |        |   |
| 25 | 1    | NUMBER PLATE                   | SEE TCC Drg. No.8120006166      | _           |        |   |
| 26 | 1    | MANUFACTURERS NAME PLATE       | SEE TCC Drg. No.C120006179      | _           |        |   |
| 27 | _    | ORANGE WARNING TAPE            | BR 6C ITEM 94                   | 100207      |        | G |
| 28 | —    | PEARL OPAL GREEN               | RAL 6036                        | _           |        |   |
| 29 |      | WHITE ALUMINIUM                | RAL 9006                        |             |        |   |
| 30 |      | JET BLACK                      | RAL 9005                        | _           |        |   |
| 31 | _    | TRAFFIC CREY B                 | RAL 7043                        |             |        |   |
| 32 |      | BR WARNING YELLOW              | 85 00 E51                       |             |        |   |
|    |      |                                | •                               |             |        |   |

NOTES: 1) ALL DECALS ON UNDER FRAME TO BE APPLIED ON TOP OF OLD ALUMINIUM DECALS IF ILLEGEBLE

\*\* THIS DRAWING SUPERSEDES I.E DRAWING No. 20815 - 001 \*\*

|                                                             |                              |                   |            |             |            |               |              |           |              |          |              | в   |
|-------------------------------------------------------------|------------------------------|-------------------|------------|-------------|------------|---------------|--------------|-----------|--------------|----------|--------------|-----|
| ٨                                                           |                              | SAF               | , Code ou  | ten NO.:    | 23 changed | fromm 53660 1 | to 117130    | J.Doyle   | j.M          | 25/09/12 | 11-0066      | 5   |
| MOD                                                         | CRID                         |                   |            |             | DESCRIPTIO | 1             |              | DRAWN     | C'ED.        | DATE     | ER No.       |     |
| Blender Albert Information DRAWN J.DOYLB TITLE 2600 DMU DC1 |                              |                   |            |             |            |               | ER No.       | 11 -      | - 0066       |          |              |     |
| staate<br>Selle                                             | i be hept with<br>day limity | in in the         | CIECKED    |             |            |               |              |           |              | INC N    | unber        |     |
| ;                                                           | 105 I<br>10100 I             | 6.1               | AUTHOR 20  | S.COSTELLO  | SUBJECT    | Exterior -    | PAINTING – D | IARK   NG |              |          |              |     |
| 100                                                         | 10 230<br>10 100             | 1.0               | DATE       | 28/07/11    |            |               |              | 206       | 83 -         | 001      |              |     |
| free                                                        | 500                          | 1.5               | SCALE      | 1:50 1:20   | DC         | 1 EXTERIO     | ,            |           |              |          |              |     |
|                                                             |                              |                   |            | CE TEXTURE  |            | & LETTERING   |              |           | SIEE         | гT       | OF           |     |
| 10                                                          |                              | 3 3784            | NELDING TO | 0   50 2553 |            |               |              |           | 1            |          | 1            | Α   |
| Per                                                         | No. 453                      | 7571              |            | ~           | •          |               | 1. 6.        |           | ESSUE        |          | 2            |     |
| C                                                           | Capetitit inn<br>mi classes  | nit Linan<br>Andi |            | •           |            | larnróc       | l Eirea      | nn        | LOCATI<br>94 | ON       | ENDEX<br>218 |     |
|                                                             |                              |                   |            |             | 2          |               |              |           | 1            |          |              | ' I |
|                                                             |                              |                   |            |             |            |               |              |           |              |          |              | -   |