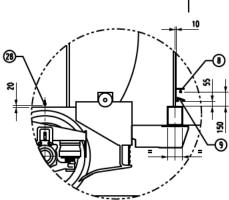

## Uncontrolled Drawing - Issued by the Drawing & Design Office - 15/06/2022

|    |      | 2                              |                                 | 1           |        |   |
|----|------|--------------------------------|---------------------------------|-------------|--------|---|
| Ē  | ASSY | DESCRIPTION                    | MATERIAL SPEC.                  | SAP CODE    | ₩t.kg. |   |
| 1  |      | LEVERY & LETTERING             |                                 |             |        |   |
| 2  | 2    | IRISHRAJL.JE DECAL             | I.E 553300-1114 LOC/INDEX 66/94 | 112844      |        |   |
| 3  | 3    | VEHICLE [.D NUMBER             | [.E 555510-004 LOC/INDEX 3/480  | SEE DRAWING |        | J |
| 4  | 2    | DIESEL FUEL DECAL              | I.E 520019-004 LOC/INDEX 66/174 | 121511      |        |   |
| 5  | 1    | ENGINE GENERATOR DECAL         | I-E 520019-011 LOC/INDEX 66/181 | 121496      |        |   |
| 6  | 1    | CONTROL BOX DECAL              | I.E 520019-012 LOC/INDEX 66/182 | 121499      |        |   |
| ٦  | 1    | GEN SW DECAL                   | I.E 520019-013 LDC/INDEX 66/183 | 121514      |        |   |
| 8  | 1    | SWITCH BOX DECAL               | I.E 520019-014 LDC/INDEX 66/184 | 121518      |        |   |
| 9  | 2    | WATER DECAL                    | I.E 520019-010 LOC/INDEX 66/180 | 121519      |        |   |
| 10 | 1    | OPEN-CLOSE DECAL               | I-E 520019-015 LDC/INDEX 66/185 | 121521      |        |   |
| 11 | 1    | ENCINE CONTROL BOX DECAL       | I-E 520019-009 LOC/INDEX 66/179 | 121512      |        | I |
| 12 | 1    | OPEN-CLOSE DECAL               | I.E 520019-015 LOC/INDEX 66/185 | 121520      |        |   |
| 13 | 1    | TORDUE CONV. CONTROL BOX DECAL | I.E 520019-008 LDC/INDEX 66/178 | 121517      |        |   |
| 14 | 1    | LUB+ DIL DECAL                 | I.E 520019-002 LOC/INDEX 66/172 | 121516      |        |   |
| 15 | 1    | BATTERY SWITCH DECAL           | I.E 520019-007 LOC/INDEX 66/177 | 121498      |        |   |
| 16 | 1    | BATTERY BOX DECAL              | I.E 520019-006 LOC/INDEX 66/176 | 121497      |        |   |
| 17 | 1    | FIRE SYSTEM CONTROL UNIT DECAL | I+E 520019-003 LOC/INDEX 66/173 | 121513      |        |   |
| 18 | 1    | CONV. UNIT DECAL               | I.E 520019-001 LOC/INDEX 66/171 | 121510      |        |   |
| 19 | 1    | LOW VOLTAGE DECAL              | I.E 520019-005 LDC/INDEX 66/175 | 121515      |        | Н |
| 20 | 2    | LIFTING SYMBOL (BLACK)         | I-E 555500-810 LOC/INDEX 40/37  | 80733       |        |   |
| 21 | 4    | JACK ING SYMBOL (BLACK)        | 1.E 596900-024 LDC/INDEX 30/258 | 81290       |        |   |
| 22 | 2    | L]FTING SYMBOL (WEITE)         | I.E 555500-810 LOC/INDEX 40/37  | 53654       |        |   |
| 23 | 1    | WHEEL NO.1 DECAL (BLACK)       | I.E 533600-008 LOC/INDEX 40/98  | 117130      |        |   |
| 24 | 2    | ELECTRIFICATION NOTTICE PLATE  | I-E 555559-032 LOC/INDEX 41/83  | 53786       |        |   |
| 25 | 1    | NUMBER PLATE                   | SEE TCC Drg. No.8120006166      | _           |        |   |
| 26 | 1    | MANUFACTURERS NAME PLATE       | SEE TCC Drg. No.C120006179      | _           |        |   |
| 27 | _    | ORANGE WARNING TAPE            | BR 6C ITEM 94                   | 100207      |        | G |
| 28 | —    | PEARL OPAL GREEN               | RAL 6036                        | _           |        |   |
| 29 |      | WHITE ALUMINIUM                | RAL 9006                        |             |        |   |
| 30 |      | JET BLACK                      | RAL 9005                        | _           |        |   |
| 31 | _    | TRAFFIC CREY B                 | RAL 7043                        |             |        |   |
| 32 |      | BR WARNING YELLOW              | 85 00 E51                       |             |        |   |
|    |      |                                | •                               |             |        |   |

NOTES: 1) ALL DECALS ON UNDER FRAME TO BE APPLIED ON TOP OF OLD ALUMINIUM DECALS IF ILLEGEBLE

\*\* THIS DRAWING SUPERSEDES I.E DRAWING No. 20815 - 001 \*\*

|                                                             |                              |                   |            |             |            |               |              |           |              |          |              | в   |
|-------------------------------------------------------------|------------------------------|-------------------|------------|-------------|------------|---------------|--------------|-----------|--------------|----------|--------------|-----|
| ٨                                                           |                              | SAF               | , Code ou  | ten NO.:    | 23 changed | fromm 53660 1 | to 117130    | J.Doyle   | j.M          | 25/09/12 | 11-0066      | 5   |
| MOD                                                         | CRID                         |                   |            |             | DESCRIPTIO | 1             |              | DRAWN     | C'ED.        | DATE     | ER No.       |     |
| Blender Albert Information DRAWN J.DOYLB TITLE 2600 DMU DC1 |                              |                   |            |             |            |               | ER No.       | 11 -      | - 0066       |          |              |     |
| staate<br>Selle                                             | i be hept with<br>day limity | in in the         | CIECKED    |             |            |               |              |           |              | INC N    | unber        |     |
| ;                                                           | 105 I<br>10100 I             | 6.1               | AUTHOR 20  | S.COSTELLO  | SUBJECT    | Exterior -    | PAINTING – D | IARK   NG |              |          |              |     |
| 100                                                         | 10 230<br>10 100             | 1.0               | DATE       | 28/07/11    |            |               |              | 206       | 83 -         | 001      |              |     |
| free                                                        | 500                          | 1.5               | SCALE      | 1:50 1:20   | DC         | 1 EXTERIO     | ,            |           |              |          |              |     |
|                                                             |                              |                   |            | CE TEXTURE  |            | & LETTERING   |              |           | SIEE         | гT       | OF           |     |
| 10                                                          |                              | 3 3784            | NELDING TO | 0   50 2553 |            |               |              |           | 1            |          | 1            | Α   |
| Per                                                         | No. 453                      | 7571              |            | ~           | •          |               | 1. 6.        |           | ESSUE        |          | 2            |     |
| C                                                           | Capetitit inn<br>mi classes  | nit Linan<br>Andi |            | •           |            | larnróc       | l Eirea      | nn        | LOCATI<br>94 | ON       | ENDEX<br>218 |     |
|                                                             |                              |                   |            |             | 2          |               |              |           | 1            |          |              | ' I |
|                                                             |                              |                   |            |             |            |               |              |           |              |          |              | -   |

|      |      | 2                              |                                 | 1           |        |   |
|------|------|--------------------------------|---------------------------------|-------------|--------|---|
| ITEN | ASSY | DESCRIPTION                    | MATERIAL SPEC.                  | SAP CODE    | ₩t.kg. |   |
| 1    |      | LEVERY & LETTERING             |                                 |             |        |   |
| 2    | 2    | IRISHRAJL.JE DECAL             | I.E 553300-1114 LOC/INDEX 66/94 | 112844      |        |   |
| 3    | 3    | VEHICLE [.D NUMBER             | [.E 555510-004 LOC/INDEX 3/480  | SEE DRAWING |        | J |
| 4    | 2    | DIESEL FUEL DECAL              | I.E 520019-004 LOC/INDEX 66/174 | 121511      |        |   |
| 5    | 1    | ENGINE GENERATOR DECAL         | I.E 520019-011 LOC/INDEX 66/181 | 121496      |        |   |
| 6    | 1    | CONTROL BOX DECAL              | I.E 520019-012 LOC/INDEX 66/182 | 121499      |        |   |
| ٦    | 1    | GEN SW DECAL                   | I.E 520019-013 LDC/INDEX 66/183 | 121514      |        |   |
| 8    | 1    | SWITCH BOX DECAL               | I.E 520019-014 LDC/INDEX 66/184 | 121518      |        |   |
| 9    | 2    | WATER DECAL                    | I.E 520019-010 LOC/INDEX 66/180 | 121519      |        |   |
| 10   | 1    | OPEN-CLOSE DECAL               | I.E 520019-015 LDC/INDEX 66/185 | 121521      |        |   |
| 11   | 1    | ENGINE CONTROL BOX DECAL       | I.E 520019-009 LDC/INDEX 66/179 | 121512      |        | 1 |
| 12   | 1    | OPEN-CLOSE DECAL               | I.E 520019-015 LOC/INDEX 66/185 | 121520      |        |   |
| 13   | 1    | TORDUE CONV. CONTROL BOX DECAL | I.E 520019-008 LDC/INDEX 66/178 | 121517      |        |   |
| 14   | 1    | LUB+ DIL DECAL                 | I-E 520019-002 LOC/INDEX 66/172 | 121516      |        |   |
| 15   | 1    | BATTERY SWITCH DECAL           | I.E 520019-007 LOC/INDEX 66/177 | 121498      |        |   |
| 16   | 1    | BATTERY BOX DECAL              | I-E 520019-006 LOC/INDEX 66/176 | 121497      |        |   |
| 17   | 1    | FIRE SYSTEM CONTROL UNIT DECAL | I.E 520019-003 LOC/INDEX 66/173 | 121513      |        |   |
| 18   | 1    | CONV. UNIT DECAL               | I.E 520019-001 LOC/INDEX 66/171 | 121510      |        |   |
| 19   | 1    | LOW VOLTAGE DECAL              | I.E 520019-005 LDC/INDEX 66/175 | 121515      |        | Н |
| 20   | 2    | LIFTING SYMBOL (BLACK)         | I.E 555500-810 LOC/INDEX 40/37  | 80733       |        |   |
| 21   | 4    | JACK ING SYMBOL (BLACK)        | 1.E 596900-024 LDC/INDEX 30/258 | 81290       |        |   |
| 22   | 2    | L]FT NG SYMBOL (WE TE)         | I.E 555500-810 LOC/INDEX 40/37  | 53654       |        |   |
| 23   | 1    | WHEEL NO.1 DECAL (BLACK)       | I-E 533600-008 LOC/INDEX 40/98  | 117130      |        |   |
| 24   | 2    | ELECTRIFICATION NOTTICE PLATE  | I.E 555559-032 LOC/INDEX 41/83  | 53786       |        |   |
| 25   | 1    | NUMBER PLATE                   | SEE TCC Drg. No.8120006166      | _           |        |   |
| 26   | 1    | MANUFACTURERS NAME PLATE       | SEE TCC Drg. No.C120006179      | _           |        |   |
| 27   |      | ORANGE WARNING TAPE            | BR 6C ITEM 94                   | 100207      |        | G |
| 28   |      | PEARL OPAL GREEN               | RAL 6036                        | _           |        |   |
| 29   | _    | WHITE ALUMINIUM                | RAL 9006                        | _           |        |   |
| 30   |      | JET BLACK                      | RAL 9005                        | _           |        |   |
| 31   |      | TRAFFIC CREY B                 | RAL 7043                        | _           |        |   |
| 32   |      | BR WARNING YELLOW              | 85 00 E51                       |             |        |   |
|      |      |                                |                                 |             |        |   |

NOTES; 1) ALL DECALS ON UNDER FRAME TO BE APPLIED ON TOP OF OLD ALUMINIUM DECALS IF ILLEGEBLE

\*\* THIS DRAWING SUPERSEDES I.E DRAWING No. 20915 - 002 \*\*

|                 |                               |                  |              |                                   |            |               |              |         |              |                |              | в |   |  |
|-----------------|-------------------------------|------------------|--------------|-----------------------------------|------------|---------------|--------------|---------|--------------|----------------|--------------|---|---|--|
| ٨               |                               | S                | IP Code on   | ten NO.:                          | 23 changed | fromm 53660 1 | to 117130    | J.Doyle | J.W          | 25/01/12       | 11-0066      | U |   |  |
| MOD             | CRID                          |                  |              |                                   | DESCRIPTIO | 1             |              | DRAWN   | C'ED.        | DATE           | ER No.       |   |   |  |
| -               | in street                     | telerenze        | DRAWN        | J.DOYLE                           | TITLE      | 26            | DO DAU DC2   |         | ER No.       | 11 -           | - 0066       |   |   |  |
| starte<br>Selle | ing inger ut<br>dag tindig    | inin ing         | CIECKED      |                                   |            |               |              |         |              | DRAWING NUMBER |              |   |   |  |
| :               | 105 s<br>100 s                | 6.2              | AUTHOR   ZEO | S.COSTELLO                        | SUBJECT    | EXTERIOR -    | PAINTING – N | ARK ING |              |                |              |   |   |  |
| 20              | 020                           | 1.5              | DATE         | DATE 28/07/11                     |            |               |              |         | 205          | 83 -           | 001          |   |   |  |
| free            | 599                           | 1.5              | SCALE        | SCALE 1:50 1:20 DC2 EXTERIOR LIVE |            |               |              |         |              |                |              |   |   |  |
| Tech            | wisel Se                      | reless           |              | ce texture<br>Lue                 |            | & LETTE       | RING         |         | SIEE         | тT             | OF           |   |   |  |
| 10              |                               | 3194             | NELDING TO   | ISO 2553                          |            |               |              |         | 1            |                | 1            | Α |   |  |
| Per             | NO. 453                       | 7379             |              | æ                                 |            |               | 1 É:         |         | ESSUE        |                | 2            |   |   |  |
| C               | Capital and<br>All rights rea | nit Linan<br>Mal | 1 =          | •                                 | v          | larnróa       | i Eirea      | nn      | LOCATI<br>94 | UN             | ENDEX<br>219 |   |   |  |
|                 |                               |                  |              |                                   | 2          |               |              |         | 1            |                |              |   |   |  |
|                 |                               |                  |              |                                   |            |               |              |         |              |                |              | _ | - |  |

A1

|     |      | 2                                |                   | 1                      |     |
|-----|------|----------------------------------|-------------------|------------------------|-----|
| TEN | ASSY | DESCRIPTION                      | NATERIAL SPEC.    | DWN./CAT.No.           |     |
| 1   |      | LEVERY AND LETTERING             |                   |                        |     |
| 2   |      | PEARL OPAL CREEN                 | RAL 6036          |                        |     |
| 3   |      | WHITE ALUMINIUM                  | RAL 9006          |                        | J   |
| •   | Ι    | ORANGE WARNING TAPE BR 6C ITEM94 | SAP 100207        |                        |     |
| 5   |      | JET BLACK                        | RAL 9005          |                        |     |
| 6   |      | TRAFF IC GREY B                  | RAL 7043          |                        |     |
| ٦   |      | BR WARNENG YELLOW                | BS 00 E51         |                        |     |
| 8   | 2    | L [FTING SYNBOL (WHITE)          | SAP 53654         | 555500/810 [TEM No.1   |     |
| 9   | 2    | JACKING SYMBOL(WHITE)            | SAP 72841         | 596900/24              |     |
| 10  | 1    | ENCINE CONTROL DECAL             | SAP 81209         | 526500/001 [TEN ND.8   | .   |
| 11  | 1    | TRANSMISSION CONTROL DECAL       | SAP 81221         | 526500/001 [TEN NO. 10 | L I |
| 12  | 1    | LUB OIL DECAL                    | SAP 81220         | 526500/001 [TEM NO.9   |     |
| 13  | 1    | F [RE CONTROL DECAL              | SAP 81206         | 526500/001 [TEN ND-5   |     |
| 14  | 2    | FIRE LIFT FLAP DECAL             | SAP 81679         | 526500/004 [TEN NO.1   |     |
| 15  | 2    | DIESEL FUEL DECAL                | SAP 81208         | 526500/001 [TEN NO.7   |     |
| 16  | 2    | OPEN/CLOSED DECAL                | SAP 81222         | 526500/001 [TEM NO.11  |     |
| 17  | 1    | BATTERY DECAL                    | SAP 81207         | 526500/001 [TEN NO.6   |     |
| 18  | 1    | GEN CONTROL DECAL                | SAP 81678         | 526500/001 [TEN NO. 12 |     |
| 19  | 2    | L [FT] NG SYMBOL (BLACK)         | SAP 80733         | 555500/810 [TEM No.2   | н   |
| 20  | 2    | JACKING SYNBOL (BLACK)           | SAP 81290         | 596900/24 ITEM No.2    |     |
| 21  | 1    | FLEET NUMBER                     | SAP (SEE DRAWING) | 555510-004             |     |
| 22  | 1    | ]R SHRA[L. E DECAL (SMALL)       | SAP 112846        | 553300/1114   TEM 2    |     |
| 23  | 1    | ]R SHRA[L+]E DECAL (LARGE)       | SAP 112844        | 553300/1114   TEM 1    |     |
| 24  | 2    | VEHICLE ID NUMBER                | SAP (SEE DRAWING) | 555510-004             |     |
| 25  | 2    | COOLING WATER DECAL              | SAP 81203         | 526500/001 [TEN NO.2   |     |
| 26  | 1    | BATTERY ISOLATION SWITCH DECAL   | SAP 81202         | 526500/001 [TEM NO.1   |     |
| 27  | 3    | ELECTRIFICATION NOTICE PLATE     | SAP 62631         | 555559/32              | G   |
| 28  | 2    | WATER DECAL                      | SAP 81204         | 526500/001 [TEM NO. 3  |     |
| 29  | 2    | TOILET TANK DISCHARGE DECAL      | SAP 81205         | 526500/001 [TEN ND-4   |     |
| 30  | 1    | No.1 WHEEL DECAL                 | SAP 53660         | 533600/8               |     |
|     |      | J.                               |                   | 9<br>20                |     |

ENLARGED VIEW OF CIRCLE G

THIS DRAWING SUPERSEDES DRG.22000-001

|       |                           | -                 |                 |                       |             |              |               |              |          |         |              |   |  |
|-------|---------------------------|-------------------|-----------------|-----------------------|-------------|--------------|---------------|--------------|----------|---------|--------------|---|--|
| 8     |                           | FRONT             | END BLACK       | FACE AD               | DED.        |              |               | C.DUFF1      | B.CURRAN | 15/3/10 | 10-0007      |   |  |
| ٨     |                           | POS]T             | ON OF 12        | D[G]T NU              | HBER ADDED. | TEN 21 WAS   | 526500-002    | J. NAGU   RE | G.OUFTY  | 1-3-10  | 10-0007      | B |  |
| MOD   | GR ID<br>REF              |                   |                 | 0                     | ESCRIPTION  |              |               | ORAWN        | C'ED.    | OATE    | ER No.       |   |  |
| 8 ing | sien vi Nev               | l helerence       | DRAWN           |                       |             |              |               |              |          | 10-     | 0007         |   |  |
| 100.  | n ng ngar o<br>Ming sinis |                   |                 |                       |             |              |               |              | DRAW     | NG N    | <b>JMBER</b> |   |  |
| ;     | 105  <br>10100            | 67                | AUTHOR   ZED    | S_Castel Io           | SUBJECT     | EXTERIOR PAI | NT [NG-MARK]N | C            |          |         |              |   |  |
| 20    | 10 500                    | 14                | DATE            | 20/1/10               |             |              |               |              | 220      | 083/    | /001         |   |  |
| ire.  | - 580 1                   | 1.5               | SCALE           | 1:50 1:20             | l E         | xterior l    | [ VFRY        |              |          |         | •••          |   |  |
| Teo   | nnicel Se<br>shistore S   | rv1005            | √ SURFA<br>Rg W | ce texture.<br>Lue    | Ā           | ND LETTER    | ING           |              | SIEE     | г       | OF           | Α |  |
|       | Buel 1<br>No 703          | 3784              | NELDING 10      | 150 2553              | 63          |              |               |              | 1        |         | 1            | ^ |  |
|       |                           |                   |                 | d 🕀 🛛 🕼 🖯             |             |              |               |              | LOCAT    |         | 3<br>INDEX   |   |  |
| ©     | Capital Inc.              | et Linen<br>reit. |                 | 🕣 🕀 🛛 🥊 larnród Éirea |             |              |               |              | 2        |         | 583          |   |  |
|       |                           |                   |                 |                       | 2           |              |               |              | 1        |         |              |   |  |