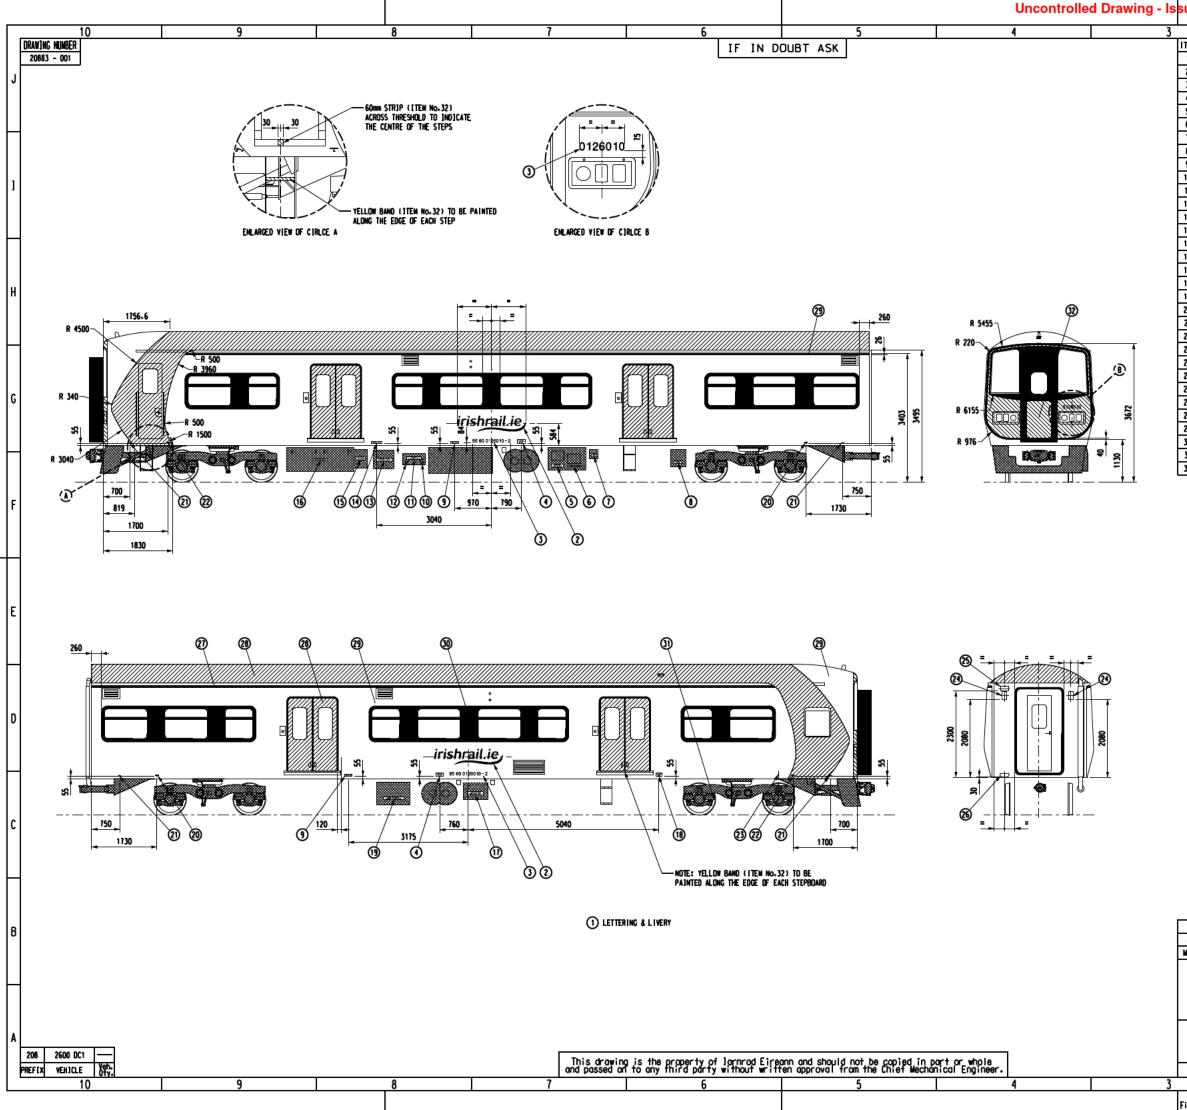

#### Request:

 071 Class locomotive livery diagram (showing how the locomotives should be painted and the application of logos and decals)

2600, 2700, 2800 Class railcar livery diagrams

Brunel Positive and Negative fonts, Nexus Sans fonts

|      |      | 2                              |                                 | 1           |        |   |
|------|------|--------------------------------|---------------------------------|-------------|--------|---|
| ITEN | ASSY | DESCRIPTION                    | MATERIAL SPEC.                  | SAP CODE    | ₩t.kg. |   |
| 1    |      | LEVERY & LETTERING             |                                 |             |        |   |
| 2    | 2    | IRISHRAJL.JE DECAL             | I.E 553300-1114 LOC/INDEX 66/94 | 112844      |        |   |
| 3    | 3    | VEHICLE [.D NUMBER             | [.E 555510-004 LOC/INDEX 3/480  | SEE DRAWING |        | J |
| 4    | 2    | DIESEL FUEL DECAL              | I.E 520019-004 LOC/INDEX 66/174 | 121511      |        |   |
| 5    | 1    | ENGINE GENERATOR DECAL         | I.E 520019-011 LOC/INDEX 66/181 | 121496      |        |   |
| 6    | 1    | CONTROL BOX DECAL              | I.E 520019-012 LOC/INDEX 66/182 | 121499      |        |   |
| ٦    | 1    | GEN SW DECAL                   | I.E 520019-013 LDC/INDEX 66/183 | 121514      |        |   |
| 8    | 1    | SWITCH BOX DECAL               | I.E 520019-014 LDC/INDEX 66/184 | 121518      |        |   |
| 9    | 2    | WATER DECAL                    | I.E 520019-010 LOC/INDEX 66/180 | 121519      |        |   |
| 10   | 1    | OPEN-CLOSE DECAL               | I.E 520019-015 LDC/INDEX 66/185 | 121521      |        |   |
| 11   | 1    | ENGINE CONTROL BOX DECAL       | I.E 520019-009 LDC/INDEX 66/179 | 121512      |        | 1 |
| 12   | 1    | OPEN-CLOSE DECAL               | I.E 520019-015 LOC/INDEX 66/185 | 121520      |        |   |
| 13   | 1    | TORDUE CONV. CONTROL BOX DECAL | I.E 520019-008 LDC/INDEX 66/178 | 121517      |        |   |
| 14   | 1    | LUB+ DIL DECAL                 | I-E 520019-002 LOC/INDEX 66/172 | 121516      |        |   |
| 15   | 1    | BATTERY SWITCH DECAL           | I.E 520019-007 LOC/INDEX 66/177 | 121498      |        |   |
| 16   | 1    | BATTERY BOX DECAL              | I-E 520019-006 LOC/INDEX 66/176 | 121497      |        |   |
| 17   | 1    | FIRE SYSTEM CONTROL UNIT DECAL | I.E 520019-003 LOC/INDEX 66/173 | 121513      |        |   |
| 18   | 1    | CONV. UNIT DECAL               | I.E 520019-001 LOC/INDEX 66/171 | 121510      |        |   |
| 19   | 1    | LOW VOLTAGE DECAL              | I.E 520019-005 LDC/INDEX 66/175 | 121515      |        | Н |
| 20   | 2    | LIFTING SYMBOL (BLACK)         | I.E 555500-810 LOC/INDEX 40/37  | 80733       |        |   |
| 21   | 4    | JACK ING SYMBOL (BLACK)        | 1.E 596900-024 LDC/INDEX 30/258 | 81290       |        |   |
| 22   | 2    | L]FT NG SYMBOL (WE TE)         | I.E 555500-810 LOC/INDEX 40/37  | 53654       |        |   |
| 23   | 1    | WHEEL NO.1 DECAL (BLACK)       | I-E 533600-008 LOC/INDEX 40/98  | 117130      |        |   |
| 24   | 2    | ELECTRIFICATION NOTTICE PLATE  | I.E 555559-032 LOC/INDEX 41/83  | 53786       |        |   |
| 25   | 1    | NUMBER PLATE                   | SEE TCC Drg. No.8120006166      | _           |        |   |
| 26   | 1    | MANUFACTURERS NAME PLATE       | SEE TCC Drg. No.C120006179      | _           |        |   |
| 27   |      | ORANGE WARNING TAPE            | BR 6C ITEM 94                   | 100207      |        | G |
| 28   |      | PEARL OPAL GREEN               | RAL 6036                        | _           |        |   |
| 29   | _    | WHITE ALUMINIUM                | RAL 9006                        | _           |        |   |
| 30   |      | JET BLACK                      | RAL 9005                        | _           |        |   |
| 31   |      | TRAFFIC CREY B                 | RAL 7043                        | _           |        |   |
| 32   |      | BR WARNING YELLOW              | 85 00 E51                       |             |        |   |
|      |      |                                |                                 |             |        |   |

NOTES; 1) ALL DECALS ON UNDER FRAME TO BE APPLIED ON TOP OF OLD ALUMINIUM DECALS IF ILLEGEBLE

\*\* THIS DRAWING SUPERSEDES I.E DRAWING No. 20915 - 002 \*\*

|                 |                               |                  |              |                                   |            |               |              |         |              |                |              | в |   |  |
|-----------------|-------------------------------|------------------|--------------|-----------------------------------|------------|---------------|--------------|---------|--------------|----------------|--------------|---|---|--|
| ٨               |                               | S                | IP Code on   | ten NO.:                          | 23 changed | fromm 53660 1 | to 117130    | J.Doyle | J.W          | 25/01/12       | 11-0066      | U |   |  |
| MOD             | CRID                          |                  |              |                                   | DESCRIPTIO | 1             |              | DRAWN   | C'ED.        | DATE           | ER No.       |   |   |  |
| -               | in street                     | telerenze        | DRAWN        | J.DOYLE                           | TITLE      | 26            | DO DAU DC2   |         | ER No.       | 11 -           | - 0066       |   |   |  |
| starte<br>Selle | ing inger ut<br>dag tindig    | inin ing         | CIECKED      |                                   |            |               |              |         |              | DRAWING NUMBER |              |   |   |  |
| :               | 105 s<br>100 s                | 6.2              | AUTHOR   ZEO | S.COSTELLO                        | SUBJECT    | EXTERIOR -    | PAINTING – N | ARK ING |              |                |              |   |   |  |
| 20              | 020                           | 1.5              | DATE         | DATE 28/07/11                     |            |               |              |         | 205          | 83 -           | 001          |   |   |  |
| free            | 599                           | 1.5              | SCALE        | SCALE 1:50 1:20 DC2 EXTERIOR LIVE |            |               |              |         |              |                |              |   |   |  |
| Tech            | wisel Se                      | reless           |              | ce texture<br>Lue                 |            | & LETTE       | RING         |         | SIEE         | тT             | OF           |   |   |  |
| 10              |                               | 3194             | NELDING TO   | ISO 2553                          |            |               |              |         | 1            |                | 1            | Α |   |  |
| Per             | NO. 453                       | 7379             |              | æ                                 |            |               | 1 É:         |         | ESSUE        |                | 2            |   |   |  |
| C               | Capital and<br>All rights rea | nit Linan<br>Mal | 1 =          | •                                 | v          | larnróa       | i Eirea      | nn      | LOCATI<br>94 | UN             | ENDEX<br>219 |   |   |  |
|                 |                               |                  |              |                                   | 2          |               |              |         | 1            |                |              |   |   |  |
|                 |                               |                  |              |                                   |            |               |              |         |              |                |              | _ | - |  |