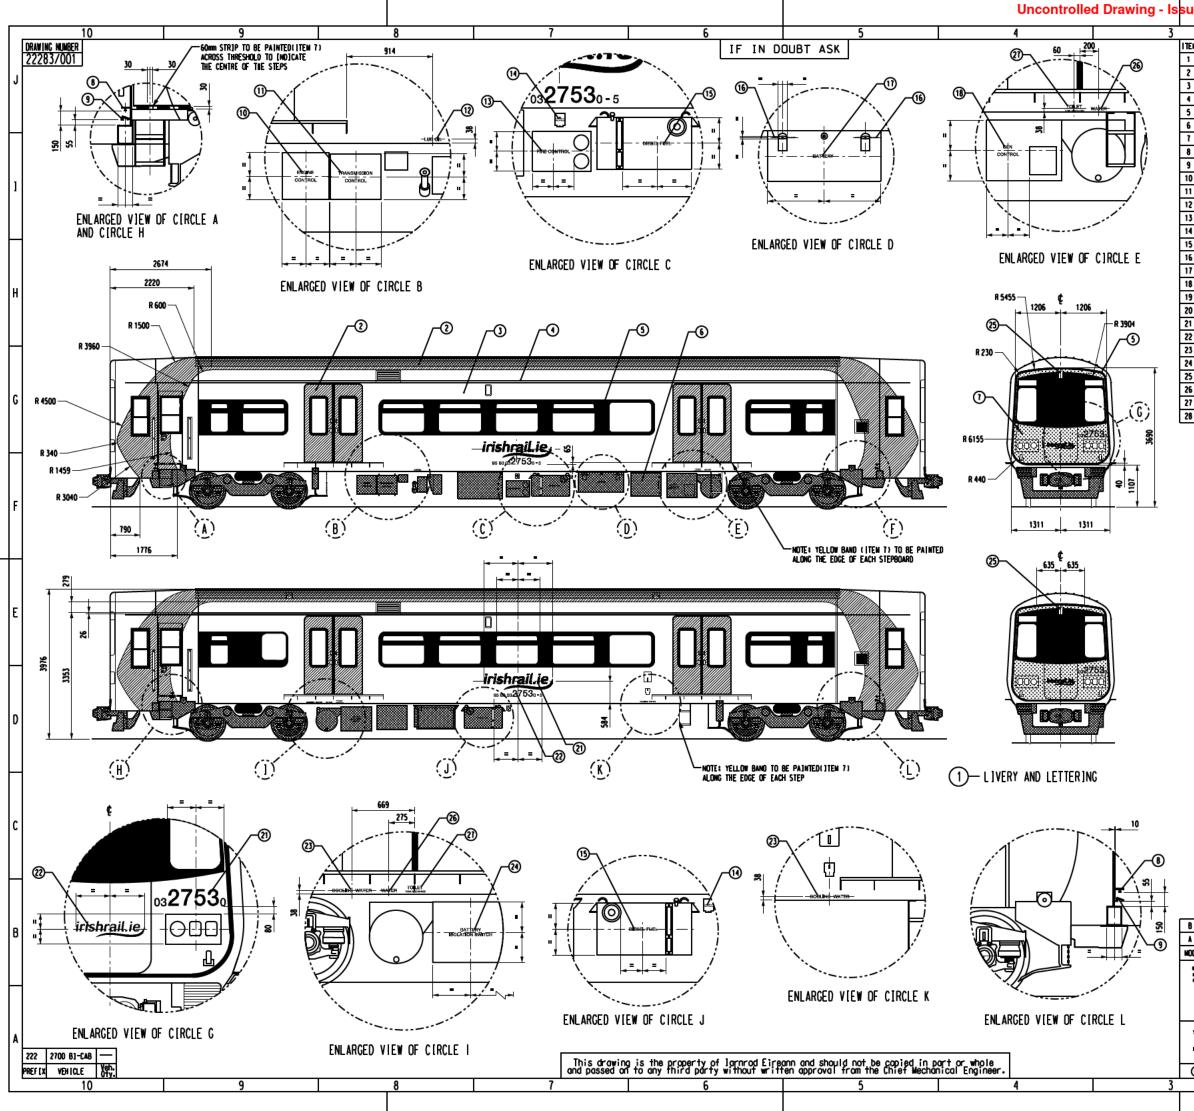

## Uncontrolled Drawing - Issued by the Drawing & Design Office - 15/06/2022

|    |      | 2                              |                                 | 1           |        |   |
|----|------|--------------------------------|---------------------------------|-------------|--------|---|
| Ē  | ASSY | DESCRIPTION                    | MATERIAL SPEC.                  | SAP CODE    | ₩t.kg. |   |
| 1  |      | LEVERY & LETTERING             |                                 |             |        |   |
| 2  | 2    | IRISHRAJL.JE DECAL             | I.E 553300-1114 LOC/INDEX 66/94 | 112844      |        |   |
| 3  | 3    | VEHICLE [.D NUMBER             | [.E 555510-004 LOC/INDEX 3/480  | SEE DRAWING |        | J |
| 4  | 2    | DIESEL FUEL DECAL              | I.E 520019-004 LOC/INDEX 66/174 | 121511      |        |   |
| 5  | 1    | ENGINE GENERATOR DECAL         | I-E 520019-011 LOC/INDEX 66/181 | 121496      |        |   |
| 6  | 1    | CONTROL BOX DECAL              | I.E 520019-012 LOC/INDEX 66/182 | 121499      |        |   |
| ٦  | 1    | GEN SW DECAL                   | I.E 520019-013 LDC/INDEX 66/183 | 121514      |        |   |
| 8  | 1    | SWITCH BOX DECAL               | I.E 520019-014 LDC/INDEX 66/184 | 121518      |        |   |
| 9  | 2    | WATER DECAL                    | I.E 520019-010 LOC/INDEX 66/180 | 121519      |        |   |
| 10 | 1    | OPEN-CLOSE DECAL               | I-E 520019-015 LDC/INDEX 66/185 | 121521      |        |   |
| 11 | 1    | ENCINE CONTROL BOX DECAL       | I-E 520019-009 LOC/INDEX 66/179 | 121512      |        | I |
| 12 | 1    | OPEN-CLOSE DECAL               | I.E 520019-015 LOC/INDEX 66/185 | 121520      |        |   |
| 13 | 1    | TORDUE CONV. CONTROL BOX DECAL | I.E 520019-008 LDC/INDEX 66/178 | 121517      |        |   |
| 14 | 1    | LUB+ DIL DECAL                 | I.E 520019-002 LOC/INDEX 66/172 | 121516      |        |   |
| 15 | 1    | BATTERY SWITCH DECAL           | I.E 520019-007 LOC/INDEX 66/177 | 121498      |        |   |
| 16 | 1    | BATTERY BOX DECAL              | I.E 520019-006 LOC/INDEX 66/176 | 121497      |        |   |
| 17 | 1    | FIRE SYSTEM CONTROL UNIT DECAL | I+E 520019-003 LOC/INDEX 66/173 | 121513      |        |   |
| 18 | 1    | CONV. UNIT DECAL               | I.E 520019-001 LOC/INDEX 66/171 | 121510      |        |   |
| 19 | 1    | LOW VOLTAGE DECAL              | I.E 520019-005 LDC/INDEX 66/175 | 121515      |        | Н |
| 20 | 2    | LIFTING SYMBOL (BLACK)         | I-E 555500-810 LOC/INDEX 40/37  | 80733       |        |   |
| 21 | 4    | JACK ING SYMBOL (BLACK)        | 1.E 596900-024 LDC/INDEX 30/258 | 81290       |        |   |
| 22 | 2    | L]FTING SYMBOL (WEITE)         | I.E 555500-810 LOC/INDEX 40/37  | 53654       |        |   |
| 23 | 1    | WHEEL NO.1 DECAL (BLACK)       | I.E 533600-008 LOC/INDEX 40/98  | 117130      |        |   |
| 24 | 2    | ELECTRIFICATION NOTTICE PLATE  | I-E 555559-032 LOC/INDEX 41/83  | 53786       |        |   |
| 25 | 1    | NUMBER PLATE                   | SEE TCC Drg. No.8120006166      | _           |        |   |
| 26 | 1    | MANUFACTURERS NAME PLATE       | SEE TCC Drg. No.C120006179      | _           |        |   |
| 27 | _    | ORANGE WARNING TAPE            | BR 6C ITEM 94                   | 100207      |        | G |
| 28 | —    | PEARL OPAL GREEN               | RAL 6036                        | _           |        |   |
| 29 |      | WHITE ALUMINIUM                | RAL 9006                        |             |        |   |
| 30 |      | JET BLACK                      | RAL 9005                        | _           |        |   |
| 31 | _    | TRAFFIC CREY B                 | RAL 7043                        |             |        |   |
| 32 |      | BR WARNING YELLOW              | 85 00 E51                       |             |        |   |
|    |      |                                | •                               |             |        |   |

NOTES: 1) ALL DECALS ON UNDER FRAME TO BE APPLIED ON TOP OF OLD ALUMINIUM DECALS IF ILLEGEBLE

\*\* THIS DRAWING SUPERSEDES I.E DRAWING No. 20815 - 001 \*\*

|                                                             |                              |                   |            |             |            |               |              |           |              |          |              | в   |
|-------------------------------------------------------------|------------------------------|-------------------|------------|-------------|------------|---------------|--------------|-----------|--------------|----------|--------------|-----|
| ٨                                                           |                              | SAF               | , Code ou  | ten NO.:    | 23 changed | fromm 53660 1 | to 117130    | J.Doyle   | j.M          | 25/09/12 | 11-0066      | 5   |
| MOD                                                         | CRID                         |                   |            |             | DESCRIPTIO | 1             |              | DRAWN     | C'ED.        | DATE     | ER No.       |     |
| Blender Albert Information DRAWN J.DOYLB TITLE 2600 DMU DC1 |                              |                   |            |             |            |               | ER No.       | 11 -      | - 0066       |          |              |     |
| staate<br>Selle                                             | i be hept with<br>day limity | in in the         | CIECKED    |             |            |               |              |           |              | INC N    | unber        |     |
| ;                                                           | 105 I<br>10100 I             | 6.1               | AUTHOR 20  | S.COSTELLO  | SUBJECT    | Exterior -    | PAINTING – D | IARK   NG |              |          |              |     |
| 100                                                         | 10 230<br>10 100             | 1.0               | DATE       | 28/07/11    |            |               |              | 206       | 83 -         | 001      |              |     |
| free                                                        | 500                          | 1.5               | SCALE      | 1:50 1:20   | DC         | 1 EXTERIO     | ,            |           |              |          |              |     |
|                                                             |                              |                   |            | CE TEXTURE  |            | & LETTERING   |              |           | SIEE         | гT       | OF           |     |
| 10                                                          |                              | 3 3784            | NELDING TO | 0   50 2553 |            |               |              |           | 1            |          | 1            | Α   |
| Per                                                         | No. 453                      | 7571              |            | ~           | •          |               | 1. 6.        |           | ESSUE        |          | 2            |     |
| C                                                           | Capetitit inn<br>mi classes  | nit Linan<br>Andi |            | •           |            | larnróc       | l Eirea      | nn        | LOCATI<br>94 | ON       | ENDEX<br>218 |     |
|                                                             |                              |                   |            |             | 2          |               |              |           | 1            |          |              | ' I |
|                                                             |                              |                   |            |             |            |               |              |           |              |          |              | -   |

|      |      | 2                              |                                 | 1           |        |   |
|------|------|--------------------------------|---------------------------------|-------------|--------|---|
| ITEN | ASSY | DESCRIPTION                    | MATERIAL SPEC.                  | SAP CODE    | ₩t.kg. |   |
| 1    |      | LEVERY & LETTERING             |                                 |             |        |   |
| 2    | 2    | IRISHRAJL.JE DECAL             | I.E 553300-1114 LOC/INDEX 66/94 | 112844      |        |   |
| 3    | 3    | VEHICLE [.D NUMBER             | [.E 555510-004 LOC/INDEX 3/480  | SEE DRAWING |        | J |
| 4    | 2    | DIESEL FUEL DECAL              | I.E 520019-004 LOC/INDEX 66/174 | 121511      |        |   |
| 5    | 1    | ENGINE GENERATOR DECAL         | I.E 520019-011 LOC/INDEX 66/181 | 121496      |        |   |
| 6    | 1    | CONTROL BOX DECAL              | I.E 520019-012 LOC/INDEX 66/182 | 121499      |        |   |
| ٦    | 1    | GEN SW DECAL                   | I.E 520019-013 LDC/INDEX 66/183 | 121514      |        |   |
| 8    | 1    | SWITCH BOX DECAL               | I.E 520019-014 LDC/INDEX 66/184 | 121518      |        |   |
| 9    | 2    | WATER DECAL                    | I.E 520019-010 LOC/INDEX 66/180 | 121519      |        |   |
| 10   | 1    | OPEN-CLOSE DECAL               | I.E 520019-015 LDC/INDEX 66/185 | 121521      |        |   |
| 11   | 1    | ENGINE CONTROL BOX DECAL       | I.E 520019-009 LDC/INDEX 66/179 | 121512      |        | 1 |
| 12   | 1    | OPEN-CLOSE DECAL               | I.E 520019-015 LOC/INDEX 66/185 | 121520      |        |   |
| 13   | 1    | TORDUE CONV. CONTROL BOX DECAL | I.E 520019-008 LDC/INDEX 66/178 | 121517      |        |   |
| 14   | 1    | LUB+ DIL DECAL                 | I-E 520019-002 LOC/INDEX 66/172 | 121516      |        |   |
| 15   | 1    | BATTERY SWITCH DECAL           | I.E 520019-007 LOC/INDEX 66/177 | 121498      |        |   |
| 16   | 1    | BATTERY BOX DECAL              | I-E 520019-006 LOC/INDEX 66/176 | 121497      |        |   |
| 17   | 1    | FIRE SYSTEM CONTROL UNIT DECAL | I.E 520019-003 LOC/INDEX 66/173 | 121513      |        |   |
| 18   | 1    | CONV. UNIT DECAL               | I.E 520019-001 LOC/INDEX 66/171 | 121510      |        |   |
| 19   | 1    | LOW VOLTAGE DECAL              | I.E 520019-005 LDC/INDEX 66/175 | 121515      |        | Н |
| 20   | 2    | LIFTING SYMBOL (BLACK)         | I.E 555500-810 LOC/INDEX 40/37  | 80733       |        |   |
| 21   | 4    | JACK ING SYMBOL (BLACK)        | 1.E 596900-024 LDC/INDEX 30/258 | 81290       |        |   |
| 22   | 2    | L]FT NG SYMBOL (WE TE)         | I.E 555500-810 LOC/INDEX 40/37  | 53654       |        |   |
| 23   | 1    | WHEEL NO.1 DECAL (BLACK)       | I-E 533600-008 LOC/INDEX 40/98  | 117130      |        |   |
| 24   | 2    | ELECTRIFICATION NOTTICE PLATE  | I.E 555559-032 LOC/INDEX 41/83  | 53786       |        |   |
| 25   | 1    | NUMBER PLATE                   | SEE TCC Drg. No.8120006166      | _           |        |   |
| 26   | 1    | MANUFACTURERS NAME PLATE       | SEE TCC Drg. No.C120006179      | _           |        |   |
| 27   |      | ORANGE WARNING TAPE            | BR 6C ITEM 94                   | 100207      |        | G |
| 28   |      | PEARL OPAL GREEN               | RAL 6036                        | _           |        |   |
| 29   | _    | WHITE ALUMINIUM                | RAL 9006                        | _           |        |   |
| 30   |      | JET BLACK                      | RAL 9005                        | _           |        |   |
| 31   |      | TRAFFIC CREY B                 | RAL 7043                        | _           |        |   |
| 32   |      | BR WARNING YELLOW              | 85 00 E51                       |             |        |   |
|      |      |                                |                                 |             |        |   |

NOTES; 1) ALL DECALS ON UNDER FRAME TO BE APPLIED ON TOP OF OLD ALUMINIUM DECALS IF ILLEGEBLE

\*\* THIS DRAWING SUPERSEDES I.E DRAWING No. 20915 - 002 \*\*

|                 |                               |                  |              |                                   |            |               |              |         |              |                |              | в |   |  |
|-----------------|-------------------------------|------------------|--------------|-----------------------------------|------------|---------------|--------------|---------|--------------|----------------|--------------|---|---|--|
| ٨               |                               | S                | IP Code on   | ten NO.:                          | 23 changed | fromm 53660 1 | to 117130    | J.Doyle | J.W          | 25/01/12       | 11-0066      | U |   |  |
| MOD             | CRID                          |                  |              |                                   | DESCRIPTIO | 1             |              | DRAWN   | C'ED.        | DATE           | ER No.       |   |   |  |
| -               | in street                     | telerenze        | DRAWN        | J.DOYLE                           | TITLE      | 26            | DO DAU DC2   |         | ER No.       | 11 -           | - 0066       |   |   |  |
| starte<br>Selle | ing inger ut<br>dag tindig    | inin ing         | CIECKED      |                                   |            |               |              |         |              | DRAWING NUMBER |              |   |   |  |
| :               | 105 s<br>100 s                | 6.2              | AUTHOR   ZEO | S.COSTELLO                        | SUBJECT    | EXTERIOR -    | PAINTING – N | ARK ING |              |                |              |   |   |  |
| 20              | 020                           | 1.5              | DATE         | DATE 28/07/11                     |            |               |              |         | 205          | 83 -           | 001          |   |   |  |
| free            | 599                           | 1.5              | SCALE        | SCALE 1:50 1:20 DC2 EXTERIOR LIVE |            |               |              |         |              |                |              |   |   |  |
| Tech            | wisel Se                      | reless           |              | ce texture<br>Lue                 |            | & LETTE       | RING         |         | SIEE         | тT             | OF           |   |   |  |
| 10              |                               | 3194             | NELDING TO   | ISO 2553                          |            |               |              |         | 1            |                | 1            | Α |   |  |
| Per             | NO. 453                       | 7379             |              | æ                                 |            |               | 1 É:         |         | ESSUE        |                | 2            |   |   |  |
| C               | Capital and<br>All rights rea | nit Linan<br>Mal | 1 =          | •                                 | v          | larnróa       | i Eirea      | nn      | LOCATI<br>94 | UN             | ENDEX<br>219 |   |   |  |
|                 |                               |                  |              |                                   | 2          |               |              |         | 1            |                |              |   |   |  |
|                 |                               |                  |              |                                   |            |               |              |         |              |                |              | _ | - |  |

A1

|     |      | 2                                |                   | 1                      |     |
|-----|------|----------------------------------|-------------------|------------------------|-----|
| TEN | ASSY | DESCRIPTION                      | NATERIAL SPEC.    | DWN./CAT.No.           |     |
| 1   |      | LEVERY AND LETTERING             |                   |                        |     |
| 2   |      | PEARL OPAL CREEN                 | RAL 6036          |                        |     |
| 3   |      | WHITE ALUMINIUM                  | RAL 9006          |                        | J   |
| •   | Ι    | ORANGE WARNING TAPE BR 6C ITEM94 | SAP 100207        |                        |     |
| 5   |      | JET BLACK                        | RAL 9005          |                        |     |
| 6   |      | TRAFF IC GREY B                  | RAL 7043          |                        |     |
| ٦   |      | BR WARNENG YELLOW                | BS 00 E51         |                        |     |
| 8   | 2    | L [FTING SYNBOL (WHITE)          | SAP 53654         | 555500/810 [TEM No.1   |     |
| 9   | 2    | JACKING SYMBOL(WHITE)            | SAP 72841         | 596900/24              |     |
| 10  | 1    | ENCINE CONTROL DECAL             | SAP 81209         | 526500/001 [TEN ND.8   | .   |
| 11  | 1    | TRANSMISSION CONTROL DECAL       | SAP 81221         | 526500/001 [TEN NO. 10 | L I |
| 12  | 1    | LUB OIL DECAL                    | SAP 81220         | 526500/001 [TEM NO.9   |     |
| 13  | 1    | F [RE CONTROL DECAL              | SAP 81206         | 526500/001 [TEN ND-5   |     |
| 14  | 2    | FIRE LIFT FLAP DECAL             | SAP 81679         | 526500/004 [TEN NO.1   |     |
| 15  | 2    | DIESEL FUEL DECAL                | SAP 81208         | 526500/001 [TEN NO.7   |     |
| 16  | 2    | OPEN/CLOSED DECAL                | SAP 81222         | 526500/001 [TEM NO.11  |     |
| 17  | 1    | BATTERY DECAL                    | SAP 81207         | 526500/001 [TEN NO.6   |     |
| 18  | 1    | GEN CONTROL DECAL                | SAP 81678         | 526500/001 [TEN NO. 12 |     |
| 19  | 2    | L [FT] NG SYMBOL (BLACK)         | SAP 80733         | 555500/810 [TEM No.2   | н   |
| 20  | 2    | JACKING SYNBOL (BLACK)           | SAP 81290         | 596900/24 ITEM No.2    |     |
| 21  | 1    | FLEET NUMBER                     | SAP (SEE DRAWING) | 555510-004             |     |
| 22  | 1    | ]R SHRA[L. E DECAL (SMALL)       | SAP 112846        | 553300/1114   TEM 2    |     |
| 23  | 1    | ]R SHRA[L+]E DECAL (LARGE)       | SAP 112844        | 553300/1114   TEM 1    |     |
| 24  | 2    | VEHICLE ID NUMBER                | SAP (SEE DRAWING) | 555510-004             |     |
| 25  | 2    | COOLING WATER DECAL              | SAP 81203         | 526500/001 [TEN NO.2   |     |
| 26  | 1    | BATTERY ISOLATION SWITCH DECAL   | SAP 81202         | 526500/001 [TEM NO.1   |     |
| 27  | 3    | ELECTRIFICATION NOTICE PLATE     | SAP 62631         | 555559/32              | G   |
| 28  | 2    | WATER DECAL                      | SAP 81204         | 526500/001 [TEM NO. 3  |     |
| 29  | 2    | TOILET TANK DISCHARGE DECAL      | SAP 81205         | 526500/001 [TEN ND-4   |     |
| 30  | 1    | No.1 WHEEL DECAL                 | SAP 53660         | 533600/8               |     |
|     |      | J.                               |                   | 9<br>20                |     |

ENLARGED VIEW OF CIRCLE G

THIS DRAWING SUPERSEDES DRG.22000-001

|       |                           | -                 |                 |                       |             |              |               |              |          |         |              |   |  |
|-------|---------------------------|-------------------|-----------------|-----------------------|-------------|--------------|---------------|--------------|----------|---------|--------------|---|--|
| 8     |                           | FRONT             | END BLACK       | FACE AD               | DED.        |              |               | C.DUFF1      | B.CURRAN | 15/3/10 | 10-0007      |   |  |
| ٨     |                           | POS]T             | ON OF 12        | D[G]T NU              | HBER ADDED. | TEN 21 WAS   | 526500-002    | J. NAGU   RE | G.OUFTY  | 1-3-10  | 10-0007      | B |  |
| MOD   | GR ID<br>REF              |                   |                 | 0                     | ESCRIPTION  |              |               | ORAWN        | C'ED.    | OATE    | ER No.       |   |  |
| 8 ing | sien vi Nev               | l helerence       | DRAWN           |                       |             |              |               |              |          | 10-     | 0007         |   |  |
| 100.  | n ng ngar o<br>Ming sinis |                   |                 |                       |             |              |               |              | DRAW     | NG N    | <b>JMBER</b> |   |  |
| ;     | 105  <br>10100            | 67                | AUTHOR   ZED    | S_Castel Io           | SUBJECT     | EXTERIOR PAI | NT [NG-MARK]N | C            |          |         |              |   |  |
| 20    | 10 500                    | 14                | DATE            | 20/1/10               |             |              |               |              | 220      | 083/    | /001         |   |  |
| ire.  | - 580 1                   | 1.5               | SCALE           | 1:50 1:20             | l E         | xterior l    | [ VFRY        |              |          |         | •••          |   |  |
| Teo   | nnicel Se<br>shistore S   | rv1005            | √ SURFA<br>Rg W | ce texture.<br>Lue    | Ā           | ND LETTER    | ING           |              | SIEE     | г       | OF           | Α |  |
|       | Buel 1<br>No 703          | 3784              | NELDING 10      | 150 2553              | 63          |              |               |              | 1        |         | 1            | ^ |  |
|       |                           |                   |                 | d 🕀 🛛 🕼 🖯             |             |              |               |              | LOCAT    |         | 3<br>INDEX   |   |  |
| ©     | Capital Inc.              | et Linen<br>reit. |                 | 🕣 🕀 🛛 🥊 larnród Éirea |             |              |               |              | 2        |         | 583          |   |  |
|       |                           |                   |                 |                       | 2           |              |               |              | 1        |         |              |   |  |