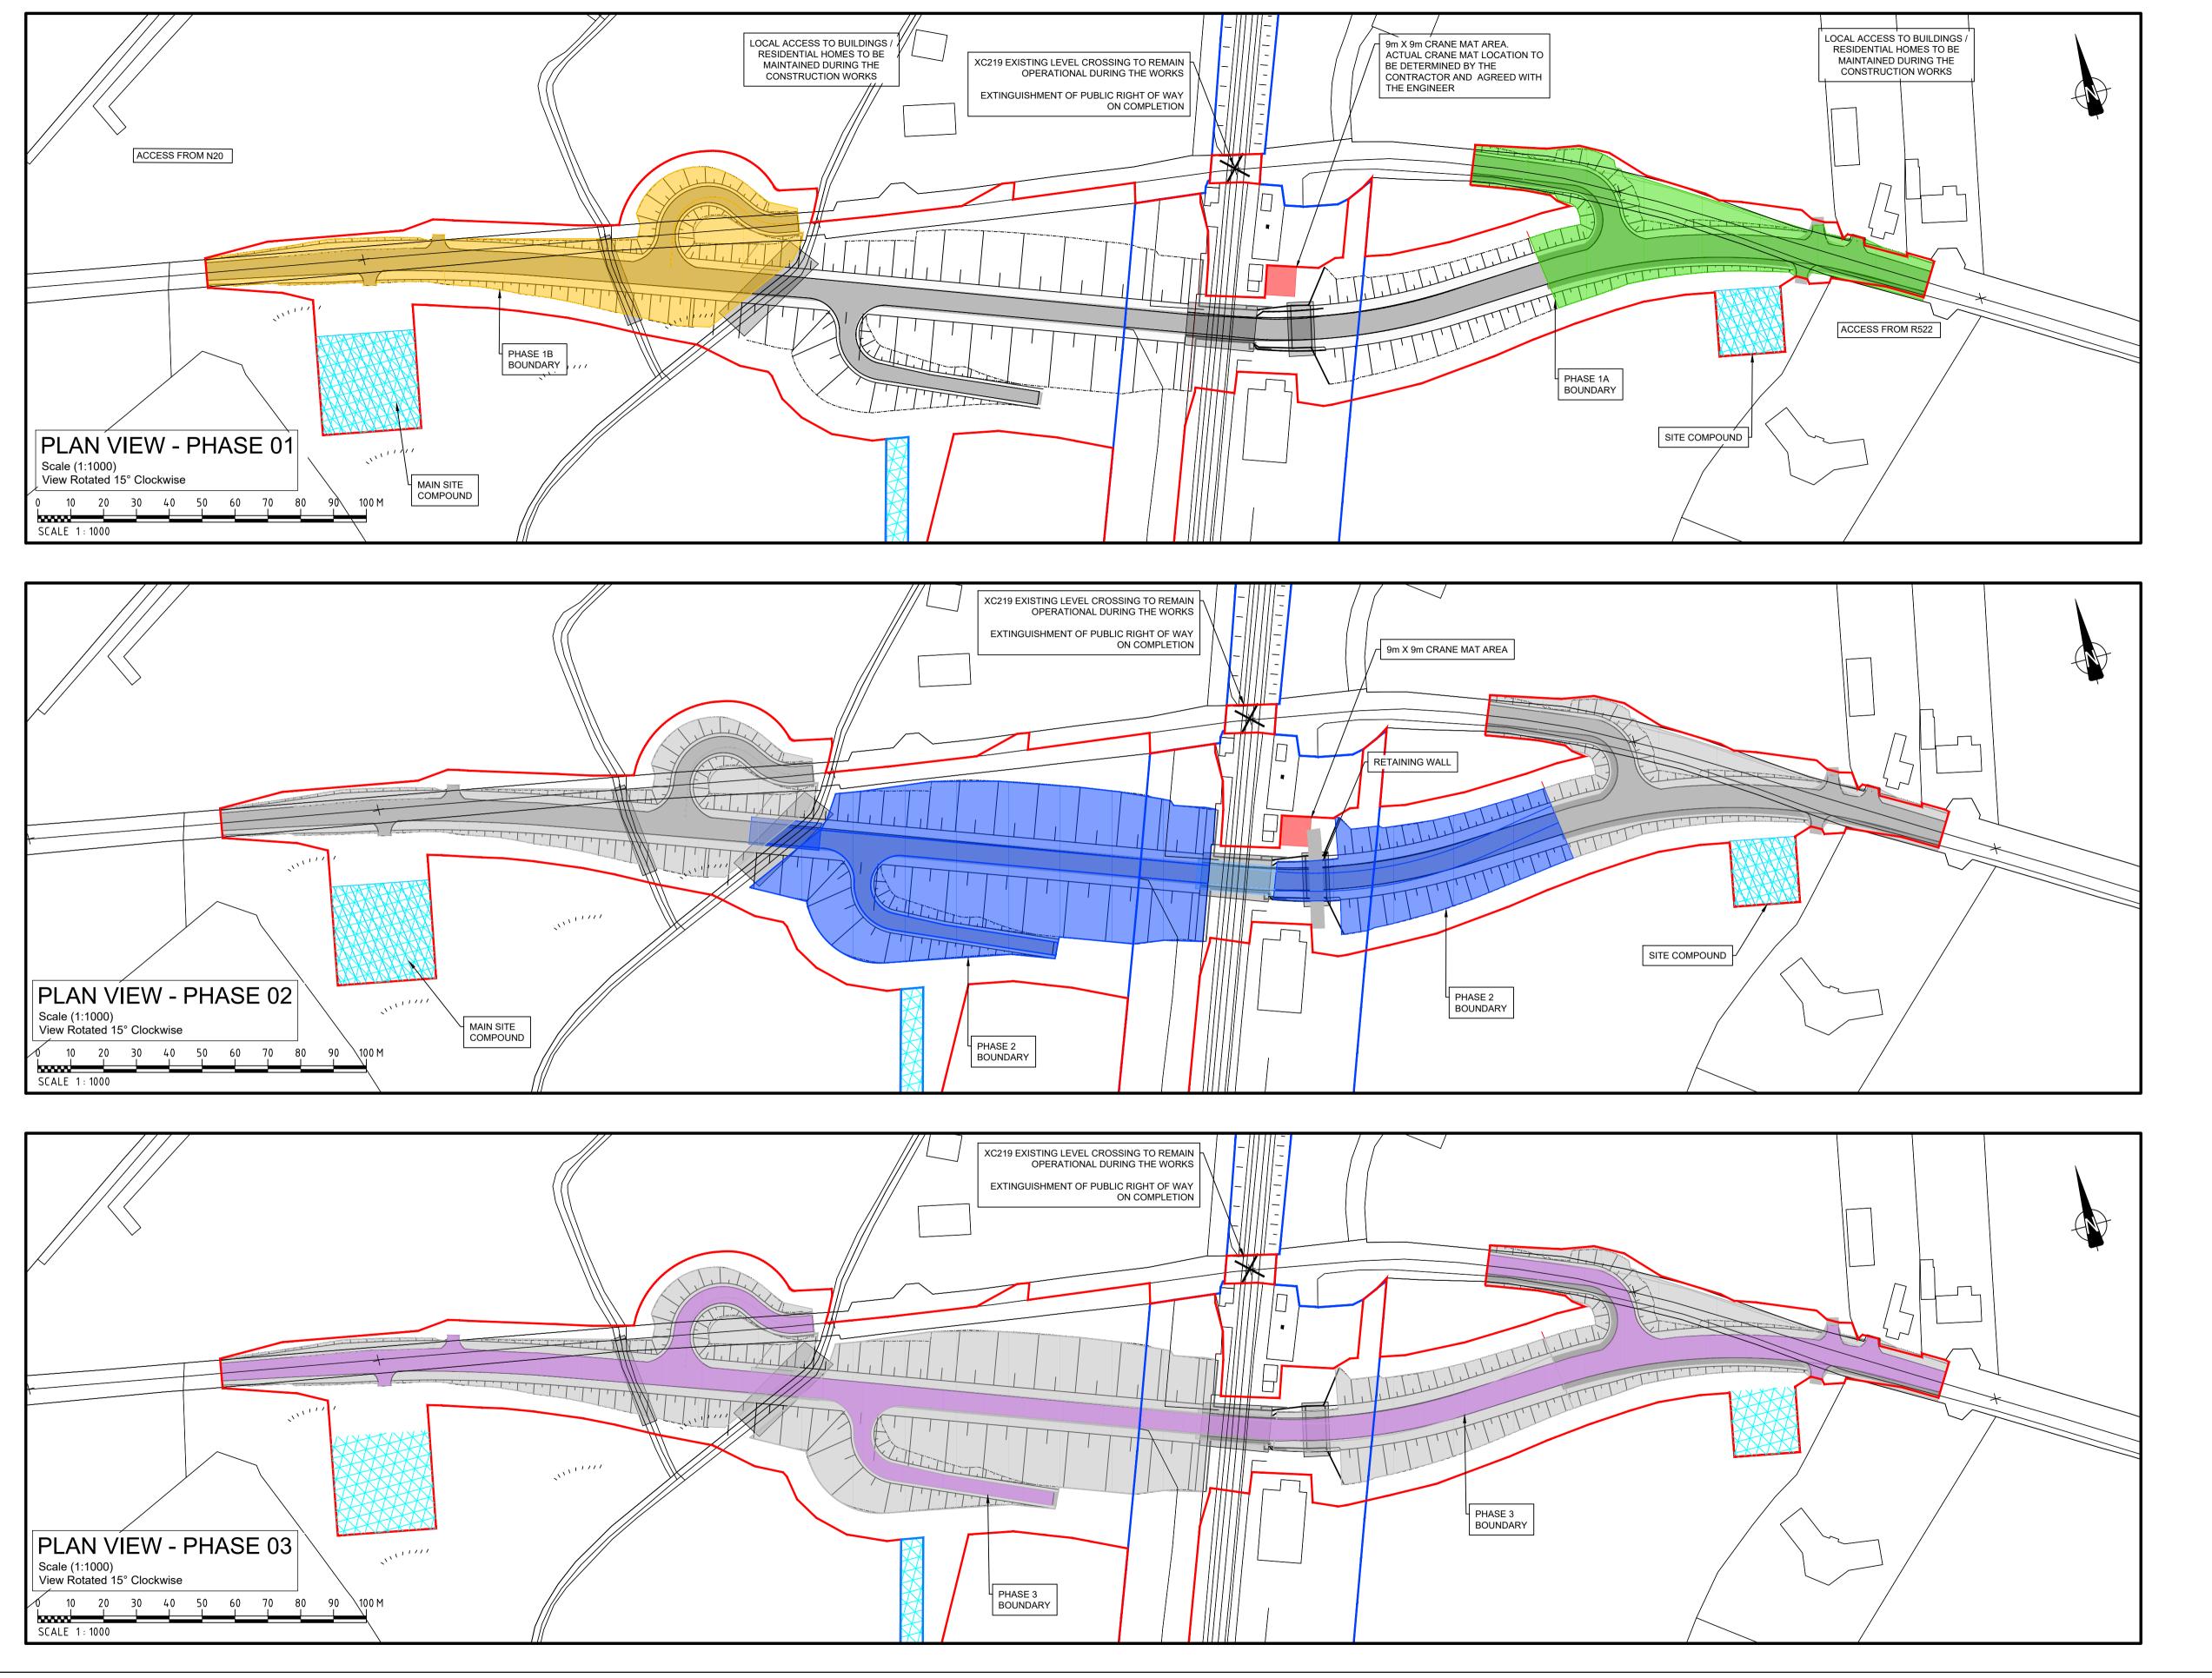

# FIGURE 8M XC219 - BUTTEVANT

# CONSTRUCTION SEQUENCE

#### PHASE 1

- 1. STRIP / EXCAVATE EXISTING GROUND FOR NEW ROAD FORMATION.
- 2. FORM TEMPORARY ROAD ACCESS FOR RESIDENTS AND ACCESS TO BUILDINGS / FIELDS (ACCESS TO BE AGREED WITH RESIDENTS)
- 3. FORM TEMPORARY ROAD ACCESS FOR NEW BRIDGE LOCATION FOR PLANT ACCESS (INCLUDING TEMPORARY WORKS CRANE MAT).

#### PHASE 2 \*RAIL POSSESSIONS REQUIRED\*

- WEST SIDE INSTALL CULVERT OVER STREAM.
- 2. FORM TEMPORARY ROAD TO BRIDGE STRUCTURE.
- 3. INSTALL RETAINING WALLS (EAST)
- 4. INSTALL FOUNDATION PILES AND FORM CAPPING BEAM.
- 5. INSTALL BRIDGE SUPPORT FOUNDATION USING MOBILE CRANE.
- 6. INSTALL PRE CAST BRIDGE BEAMS AND CONCRETE INFILL DURING RAIL POSSESSION AND APPLY BRIDGE DECK WATERPROOFING.

#### PHASE 3

- 1. FORM NEW REINFORCED EARTH RAMP APPROACH ROADS ON EACH SIDE. 2. COMPLETE NEW ROAD SURFACE, MARKINGS AND SIGNAGE.
- 3. TIE IN NEW AND EXISTING ROADS.
- 4. LEVEL CROSSING TO BE DECOMMISIONED. 5. DECANT FROM SITE AND OPEN ROAD TO PUBLIC.

#### LEGEND

9 x 9 CRANE MAT AREA

PHASE 1A

PHASE 3

SURPLUS LAND TO BE CONFIRMED