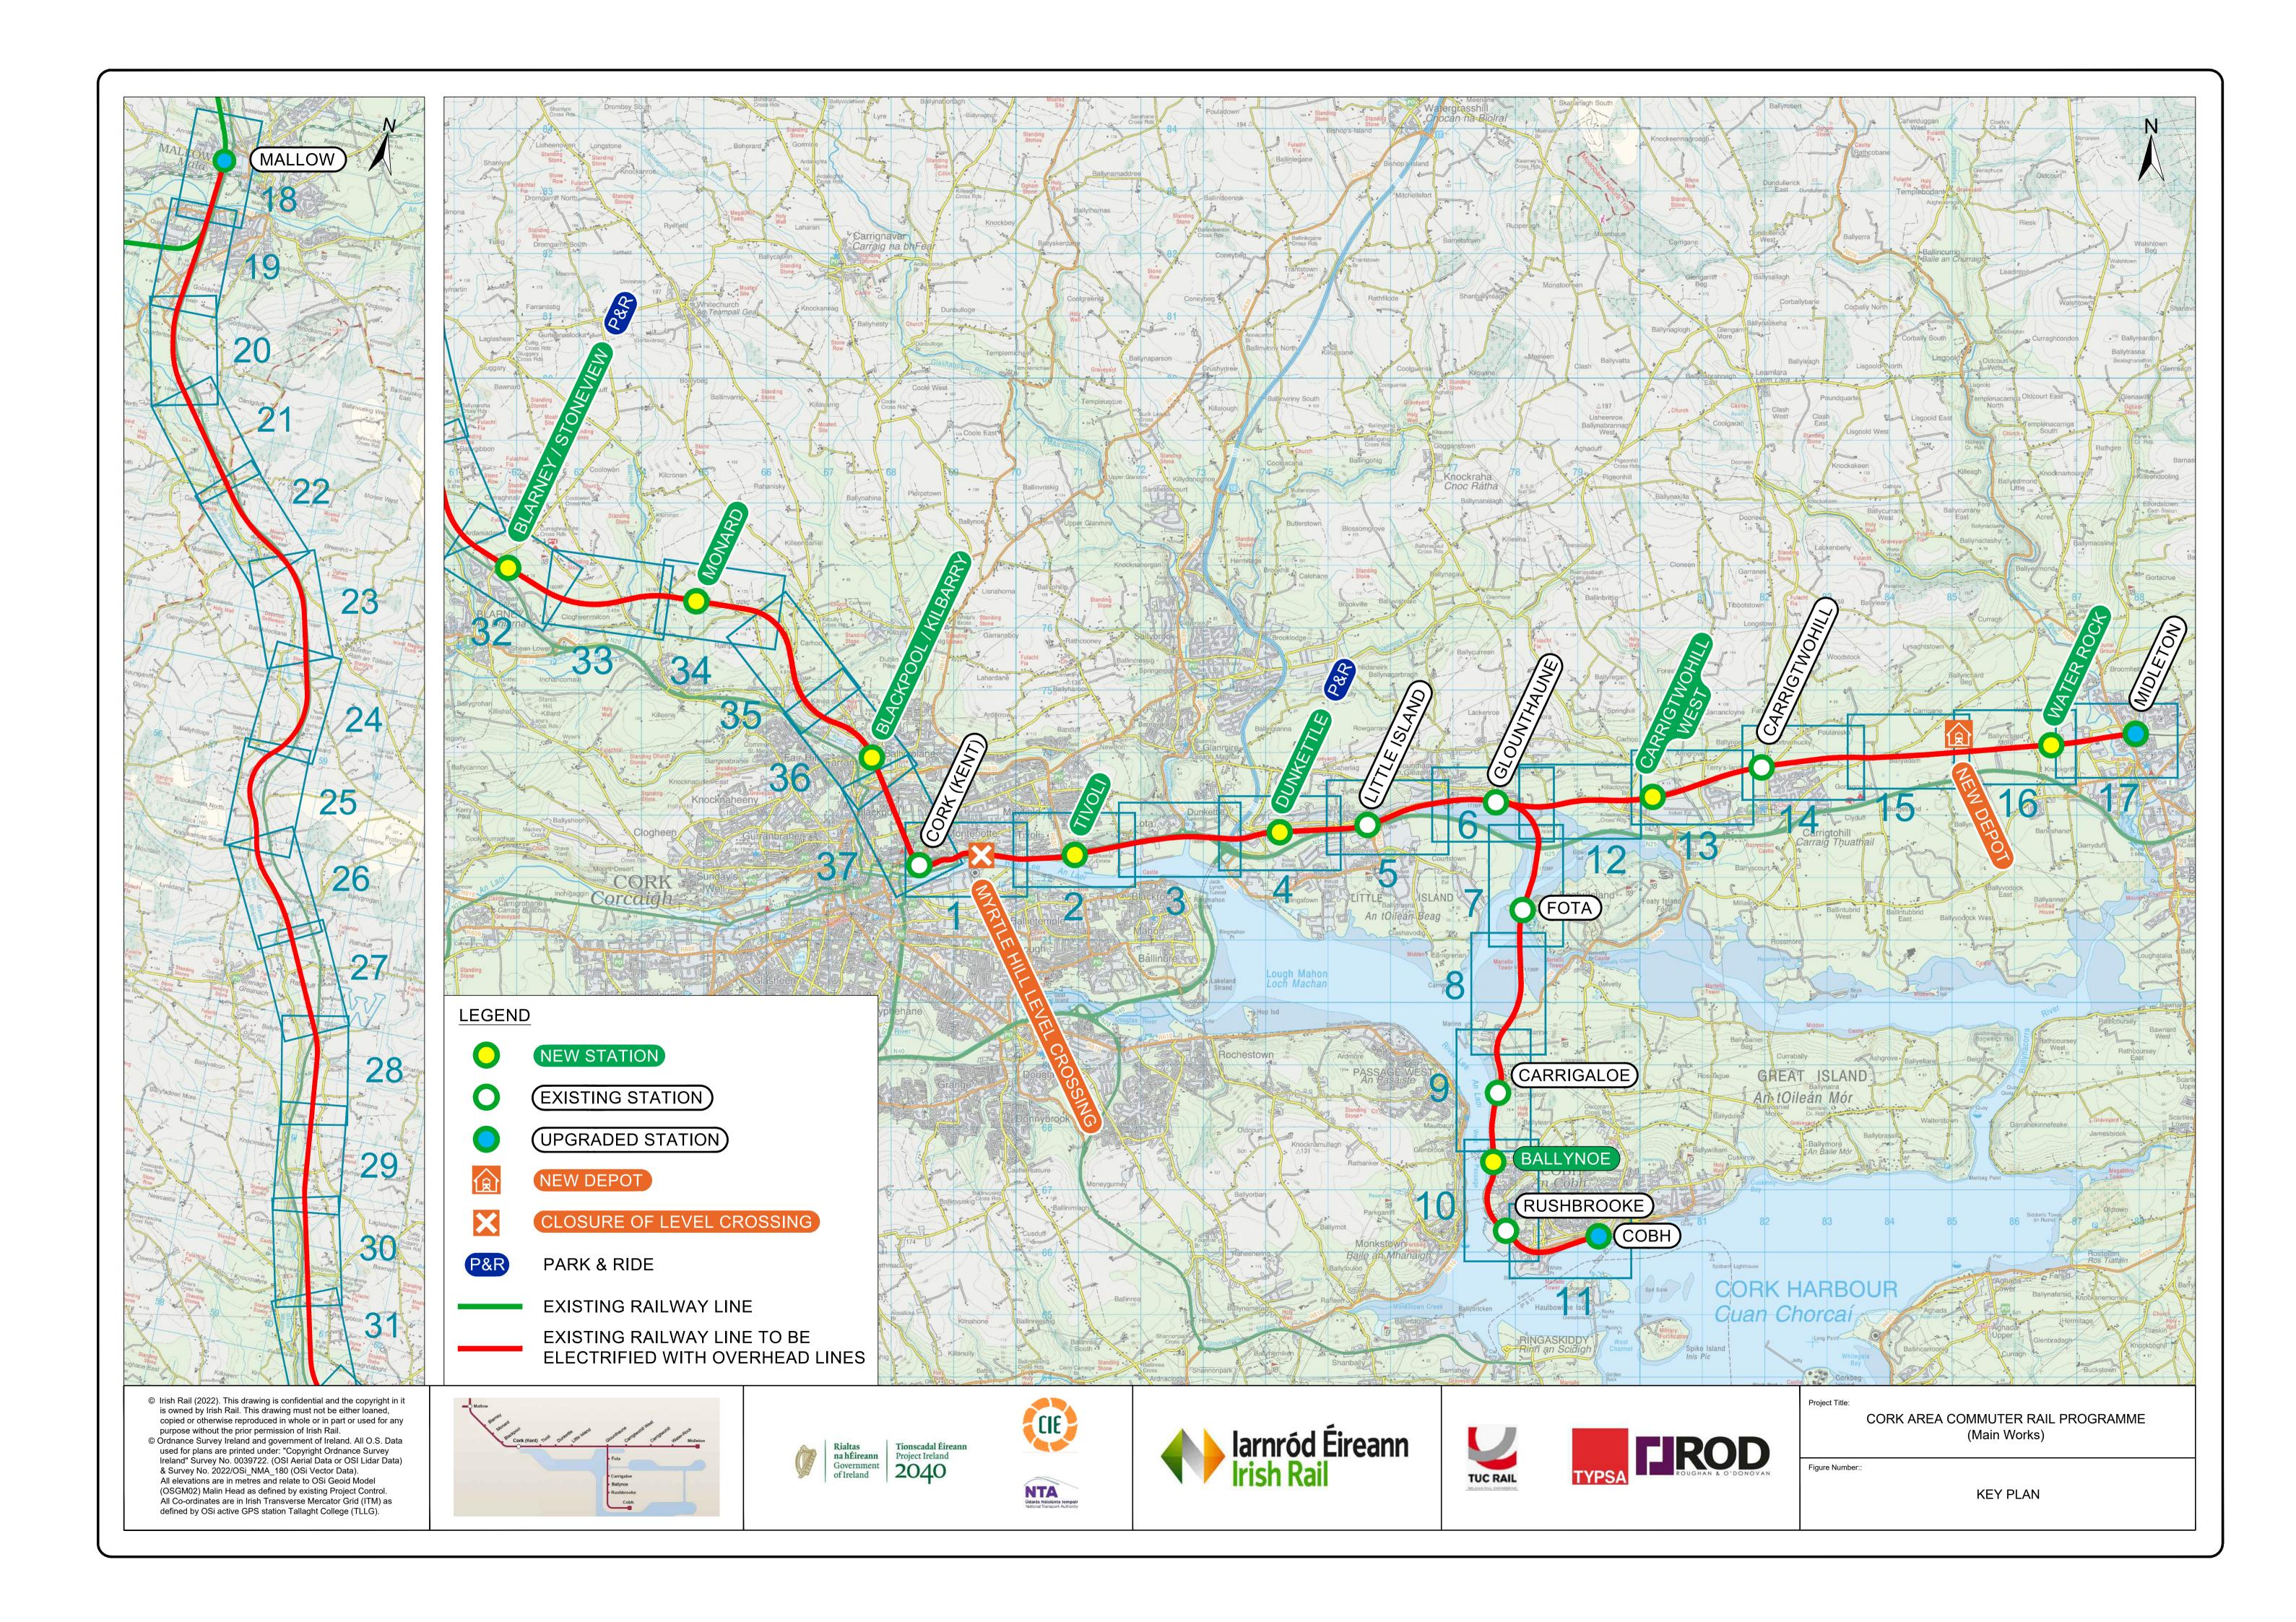

LEGEND

P&R

**NEW STATION** 

NEW DEPOT

PARK & RIDE

Irish Rail (2022). This drawing is confidential and the copyright in it is owned by Irish Rail. This drawing must not be either loaned, copied or otherwise reproduced in whole or in part or used for any purpose without the prior permission of Irish Rail.
Ordnance Survey Ireland and government of Ireland. All O.S. Data used for plans are printed under: "Copyright Ordnance Survey Ireland" Survey No. 0039722. (OSI Aerial Data or OSI Lidar Data)

EXISTING STATION

(UPGRADED STATION)

CLOSURE OF LEVEL CROSSING

EXISTING RAILWAY LINE TO BE

ELECTRIFIED WITH OVERHEAD LINES

EXISTING RAILWAY LINE