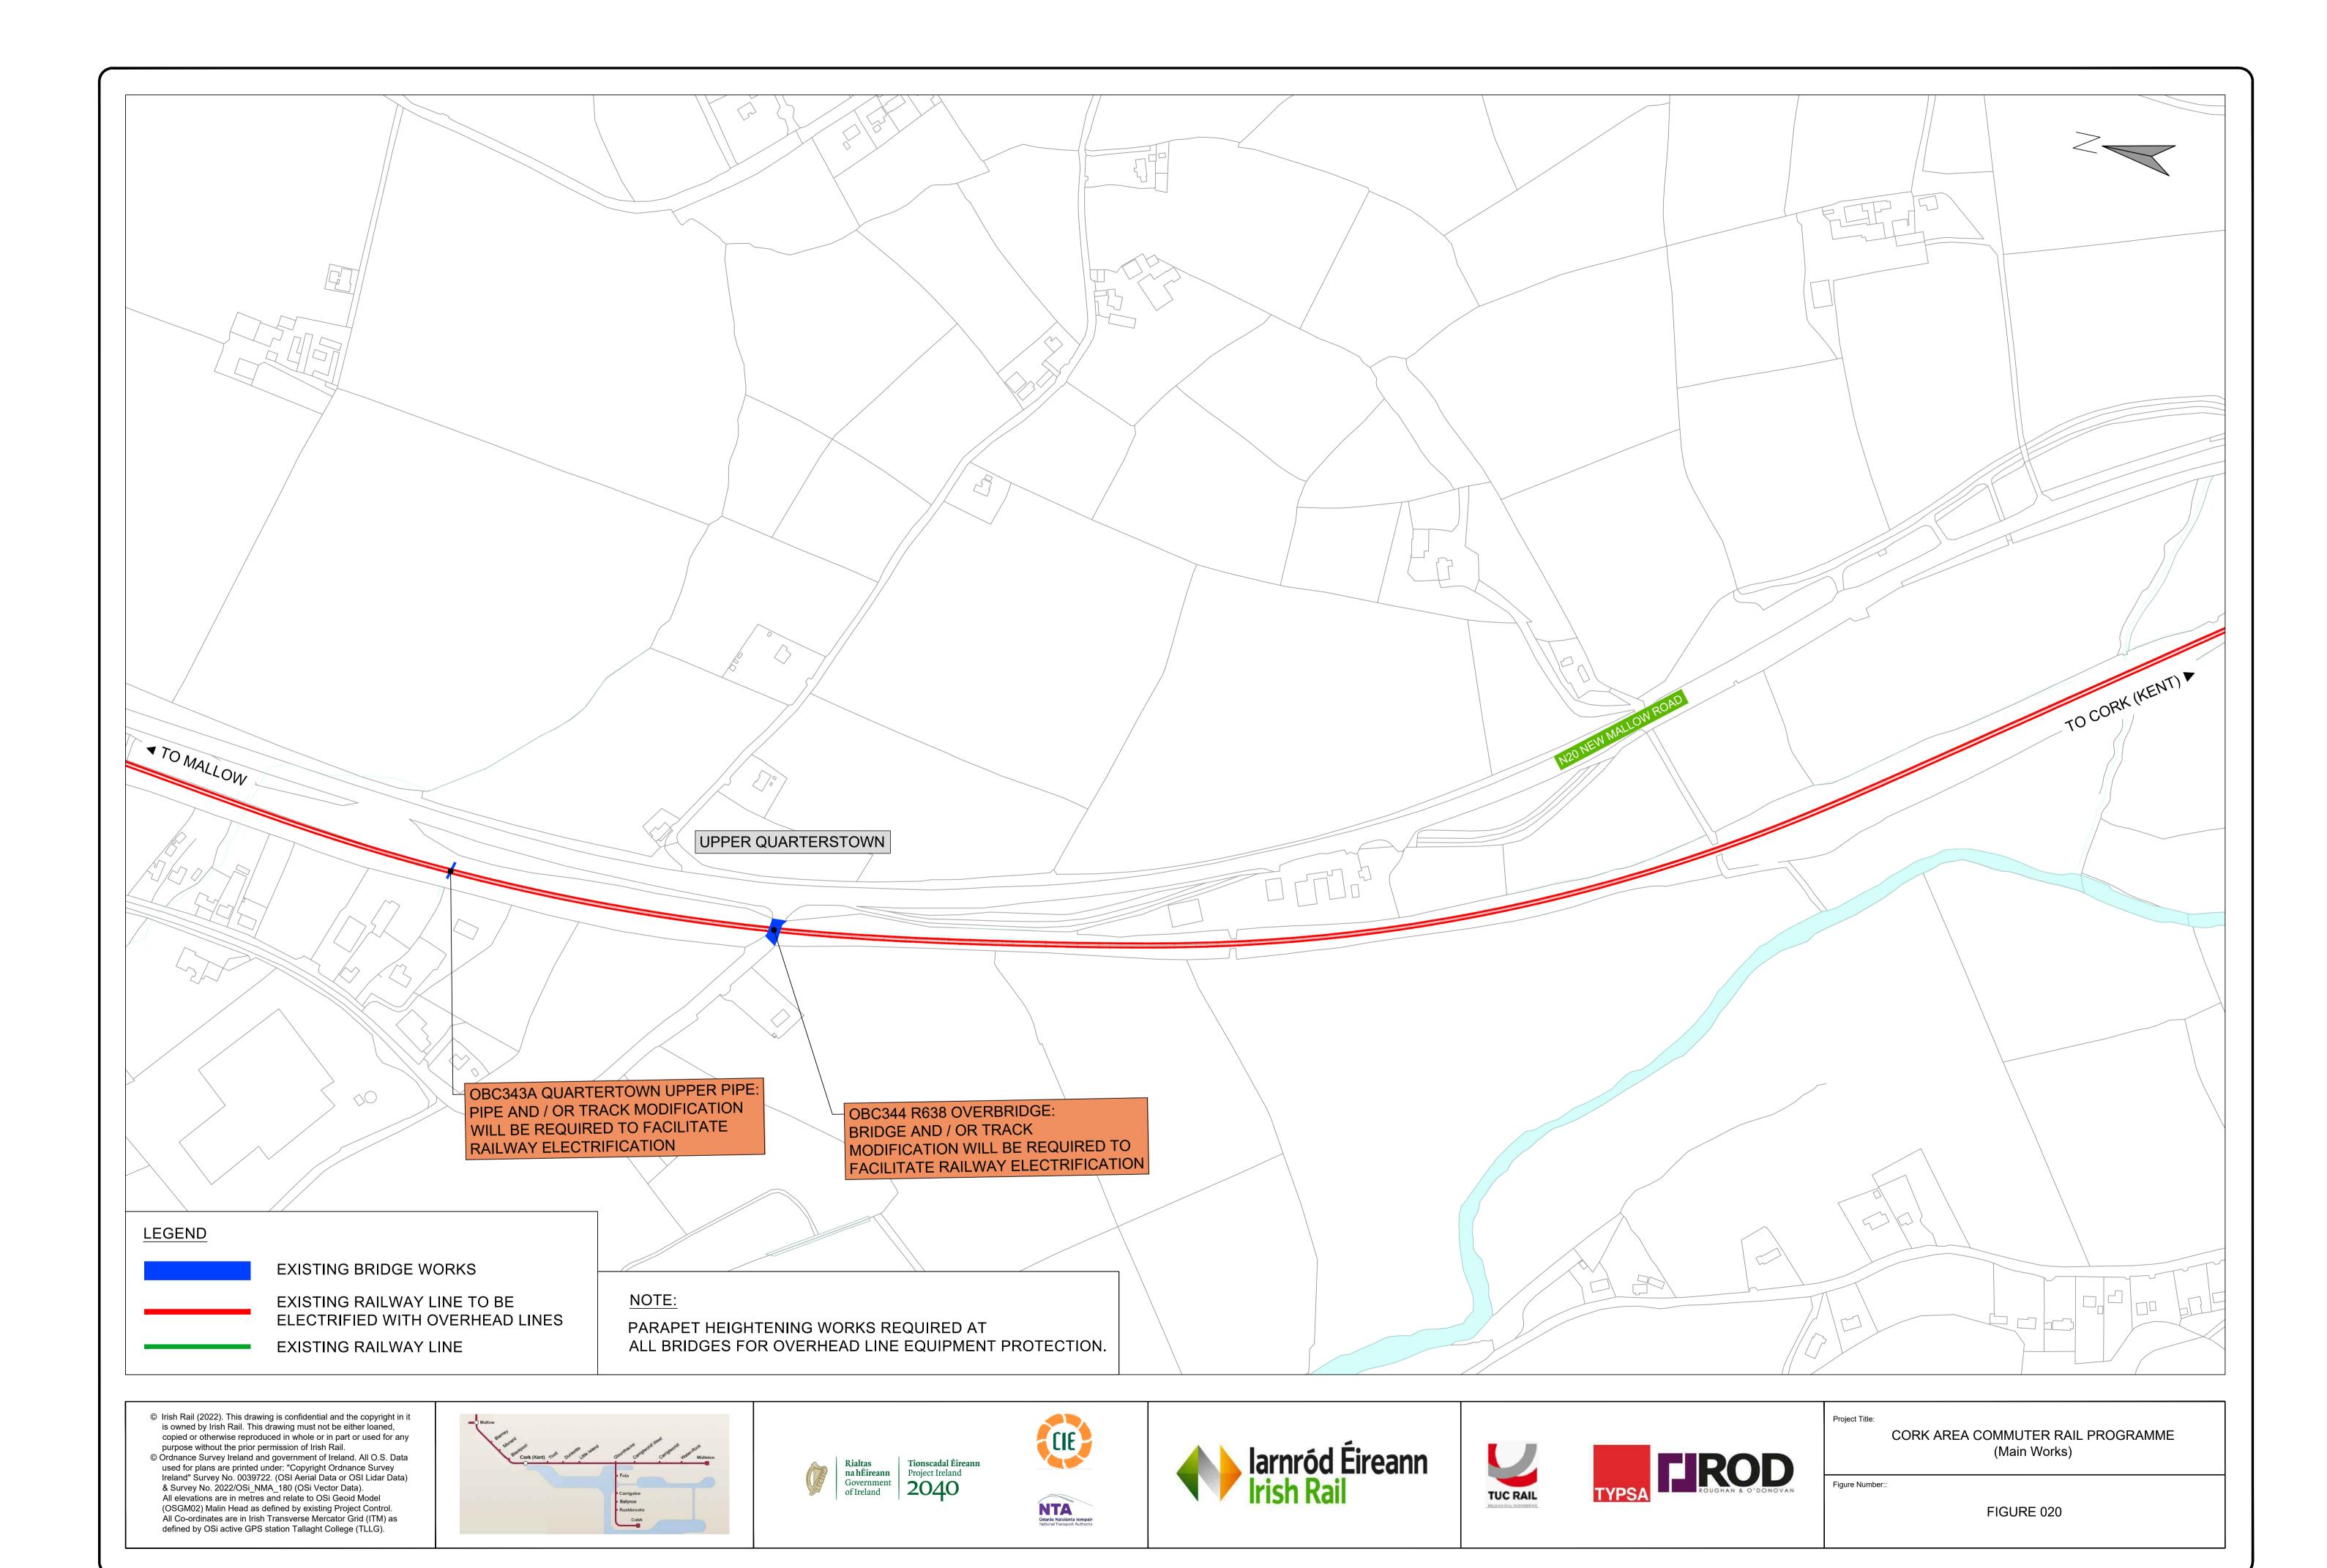

LEGEND

P&R

**NEW STATION** 

NEW DEPOT

PARK & RIDE

Irish Rail (2022). This drawing is confidential and the copyright in it is owned by Irish Rail. This drawing must not be either loaned, copied or otherwise reproduced in whole or in part or used for any purpose without the prior permission of Irish Rail.
Ordnance Survey Ireland and government of Ireland. All O.S. Data used for plans are printed under: "Copyright Ordnance Survey Ireland" Survey No. 0039722. (OSI Aerial Data or OSI Lidar Data)

EXISTING STATION

(UPGRADED STATION)

CLOSURE OF LEVEL CROSSING

EXISTING RAILWAY LINE TO BE

ELECTRIFIED WITH OVERHEAD LINES

EXISTING RAILWAY LINE