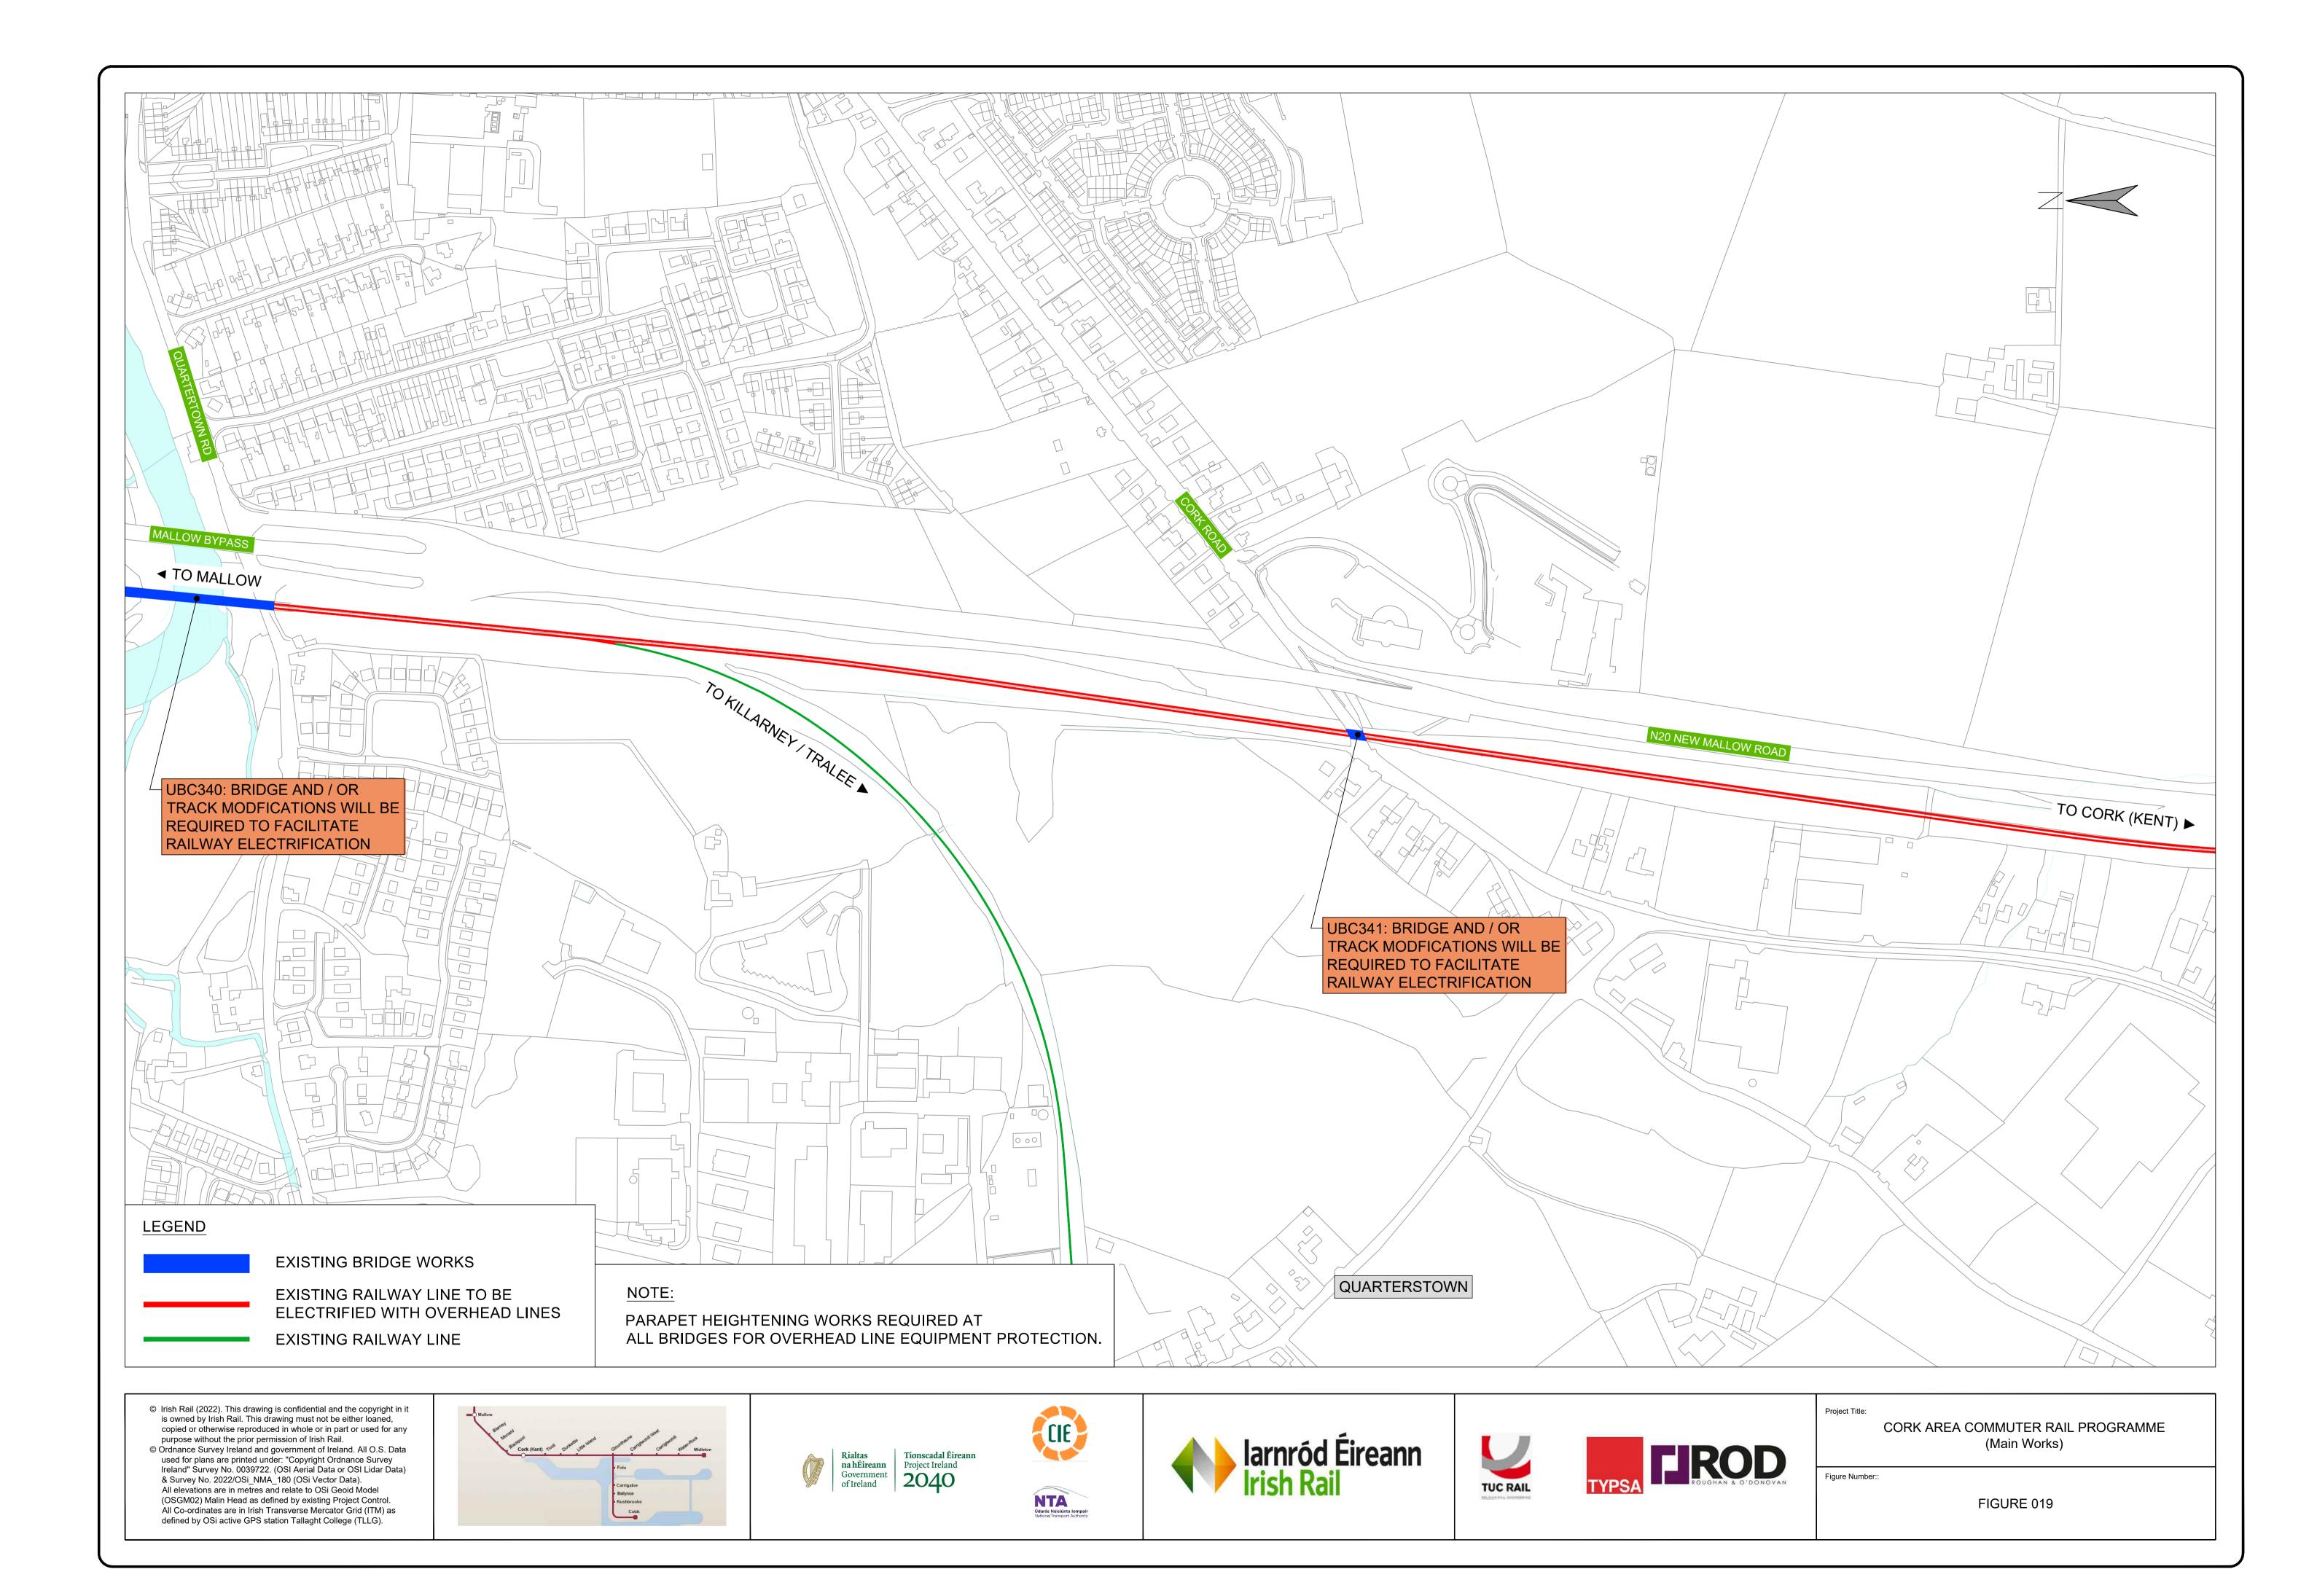

LEGEND

P&R

**NEW STATION** 

NEW DEPOT

PARK & RIDE

Irish Rail (2022). This drawing is confidential and the copyright in it is owned by Irish Rail. This drawing must not be either loaned, copied or otherwise reproduced in whole or in part or used for any purpose without the prior permission of Irish Rail.
Ordnance Survey Ireland and government of Ireland. All O.S. Data used for plans are printed under: "Copyright Ordnance Survey Ireland" Survey No. 0039722. (OSI Aerial Data or OSI Lidar Data)

EXISTING STATION

(UPGRADED STATION)

CLOSURE OF LEVEL CROSSING

EXISTING RAILWAY LINE TO BE

ELECTRIFIED WITH OVERHEAD LINES

EXISTING RAILWAY LINE