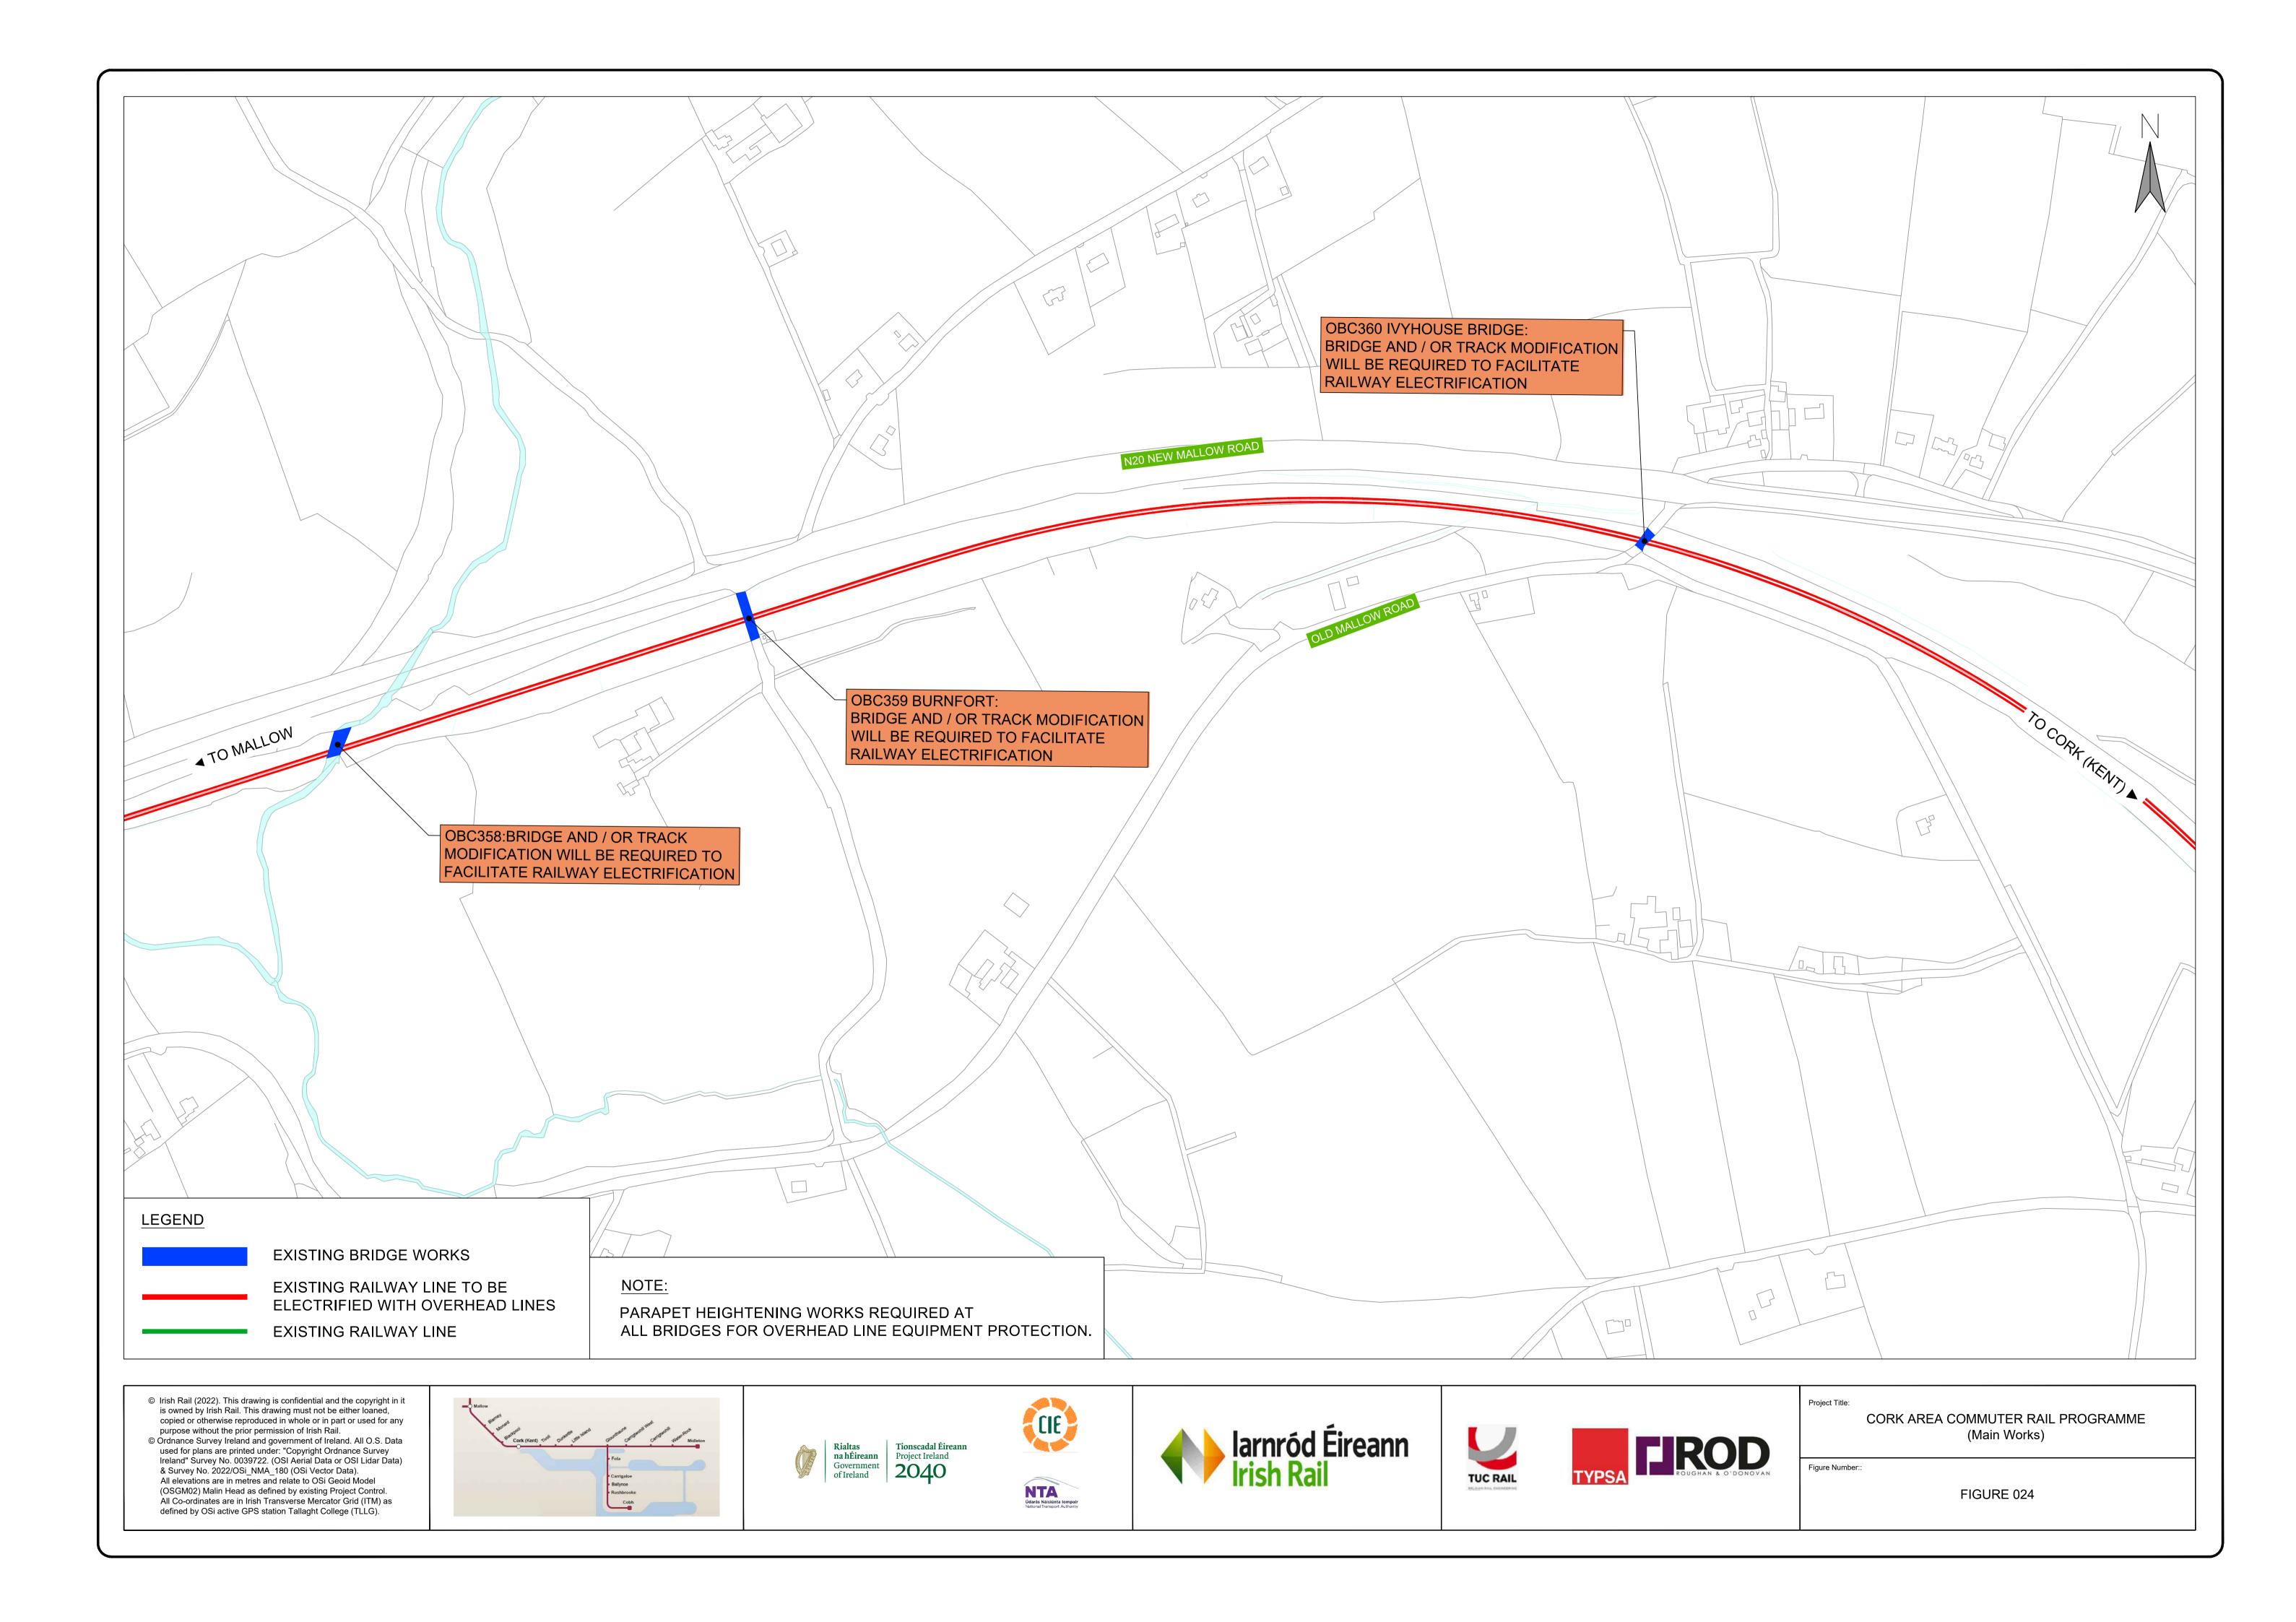

LEGEND

P&R

**NEW STATION** 

NEW DEPOT

PARK & RIDE

Irish Rail (2022). This drawing is confidential and the copyright in it is owned by Irish Rail. This drawing must not be either loaned, copied or otherwise reproduced in whole or in part or used for any purpose without the prior permission of Irish Rail.
Ordnance Survey Ireland and government of Ireland. All O.S. Data used for plans are printed under: "Copyright Ordnance Survey Ireland" Survey No. 0039722. (OSI Aerial Data or OSI Lidar Data)

& Survey No. 2022/OSi\_NMA\_180 (OSi Vector Data).

All elevations are in metres and relate to OSi Geoid Model

(OSGM02) Malin Head as defined by existing Project Control.

All Co-ordinates are in Irish Transverse Mercator Grid (ITM) as defined by OSi active GPS station Tallaght College (TLLG).

EXISTING STATION

(UPGRADED STATION)

CLOSURE OF LEVEL CROSSING

EXISTING RAILWAY LINE TO BE

ELECTRIFIED WITH OVERHEAD LINES

EXISTING RAILWAY LINE