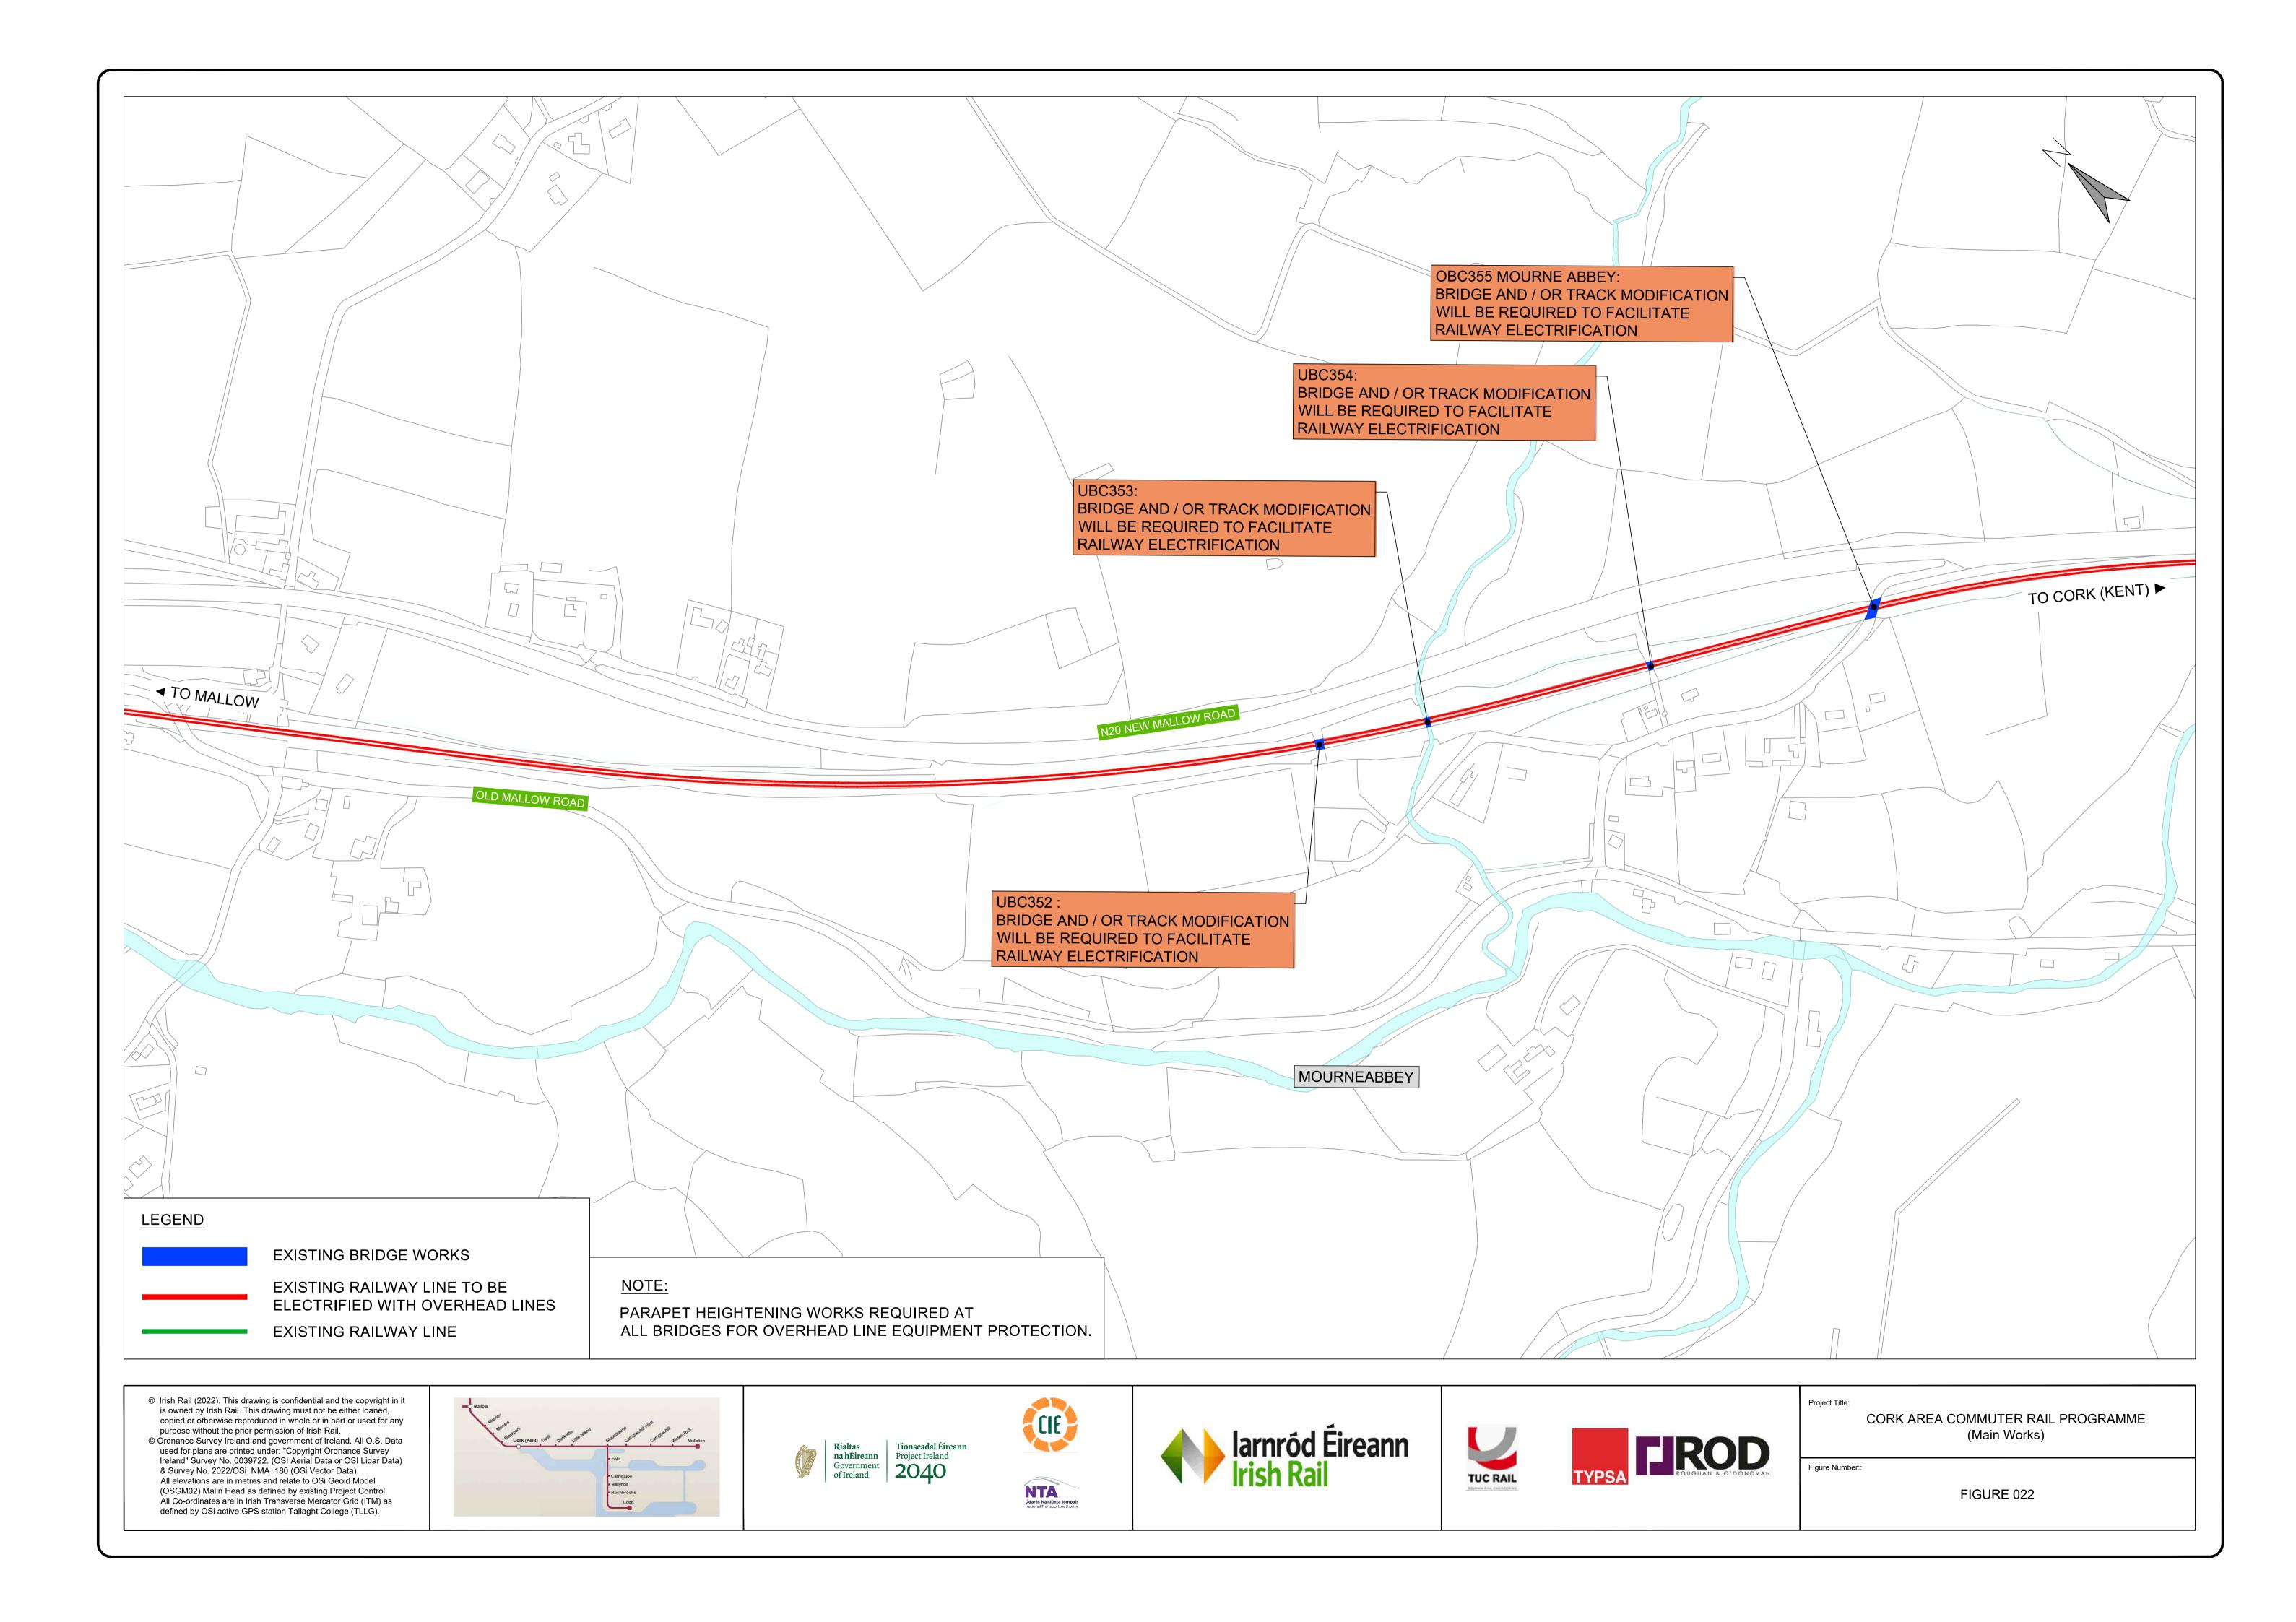

LEGEND

P&R

**NEW STATION** 

NEW DEPOT

PARK & RIDE

Irish Rail (2022). This drawing is confidential and the copyright in it is owned by Irish Rail. This drawing must not be either loaned, copied or otherwise reproduced in whole or in part or used for any purpose without the prior permission of Irish Rail.
Ordnance Survey Ireland and government of Ireland. All O.S. Data used for plans are printed under: "Copyright Ordnance Survey Ireland" Survey No. 0039722. (OSI Aerial Data or OSI Lidar Data)

EXISTING STATION

(UPGRADED STATION)

CLOSURE OF LEVEL CROSSING

EXISTING RAILWAY LINE TO BE

ELECTRIFIED WITH OVERHEAD LINES

EXISTING RAILWAY LINE