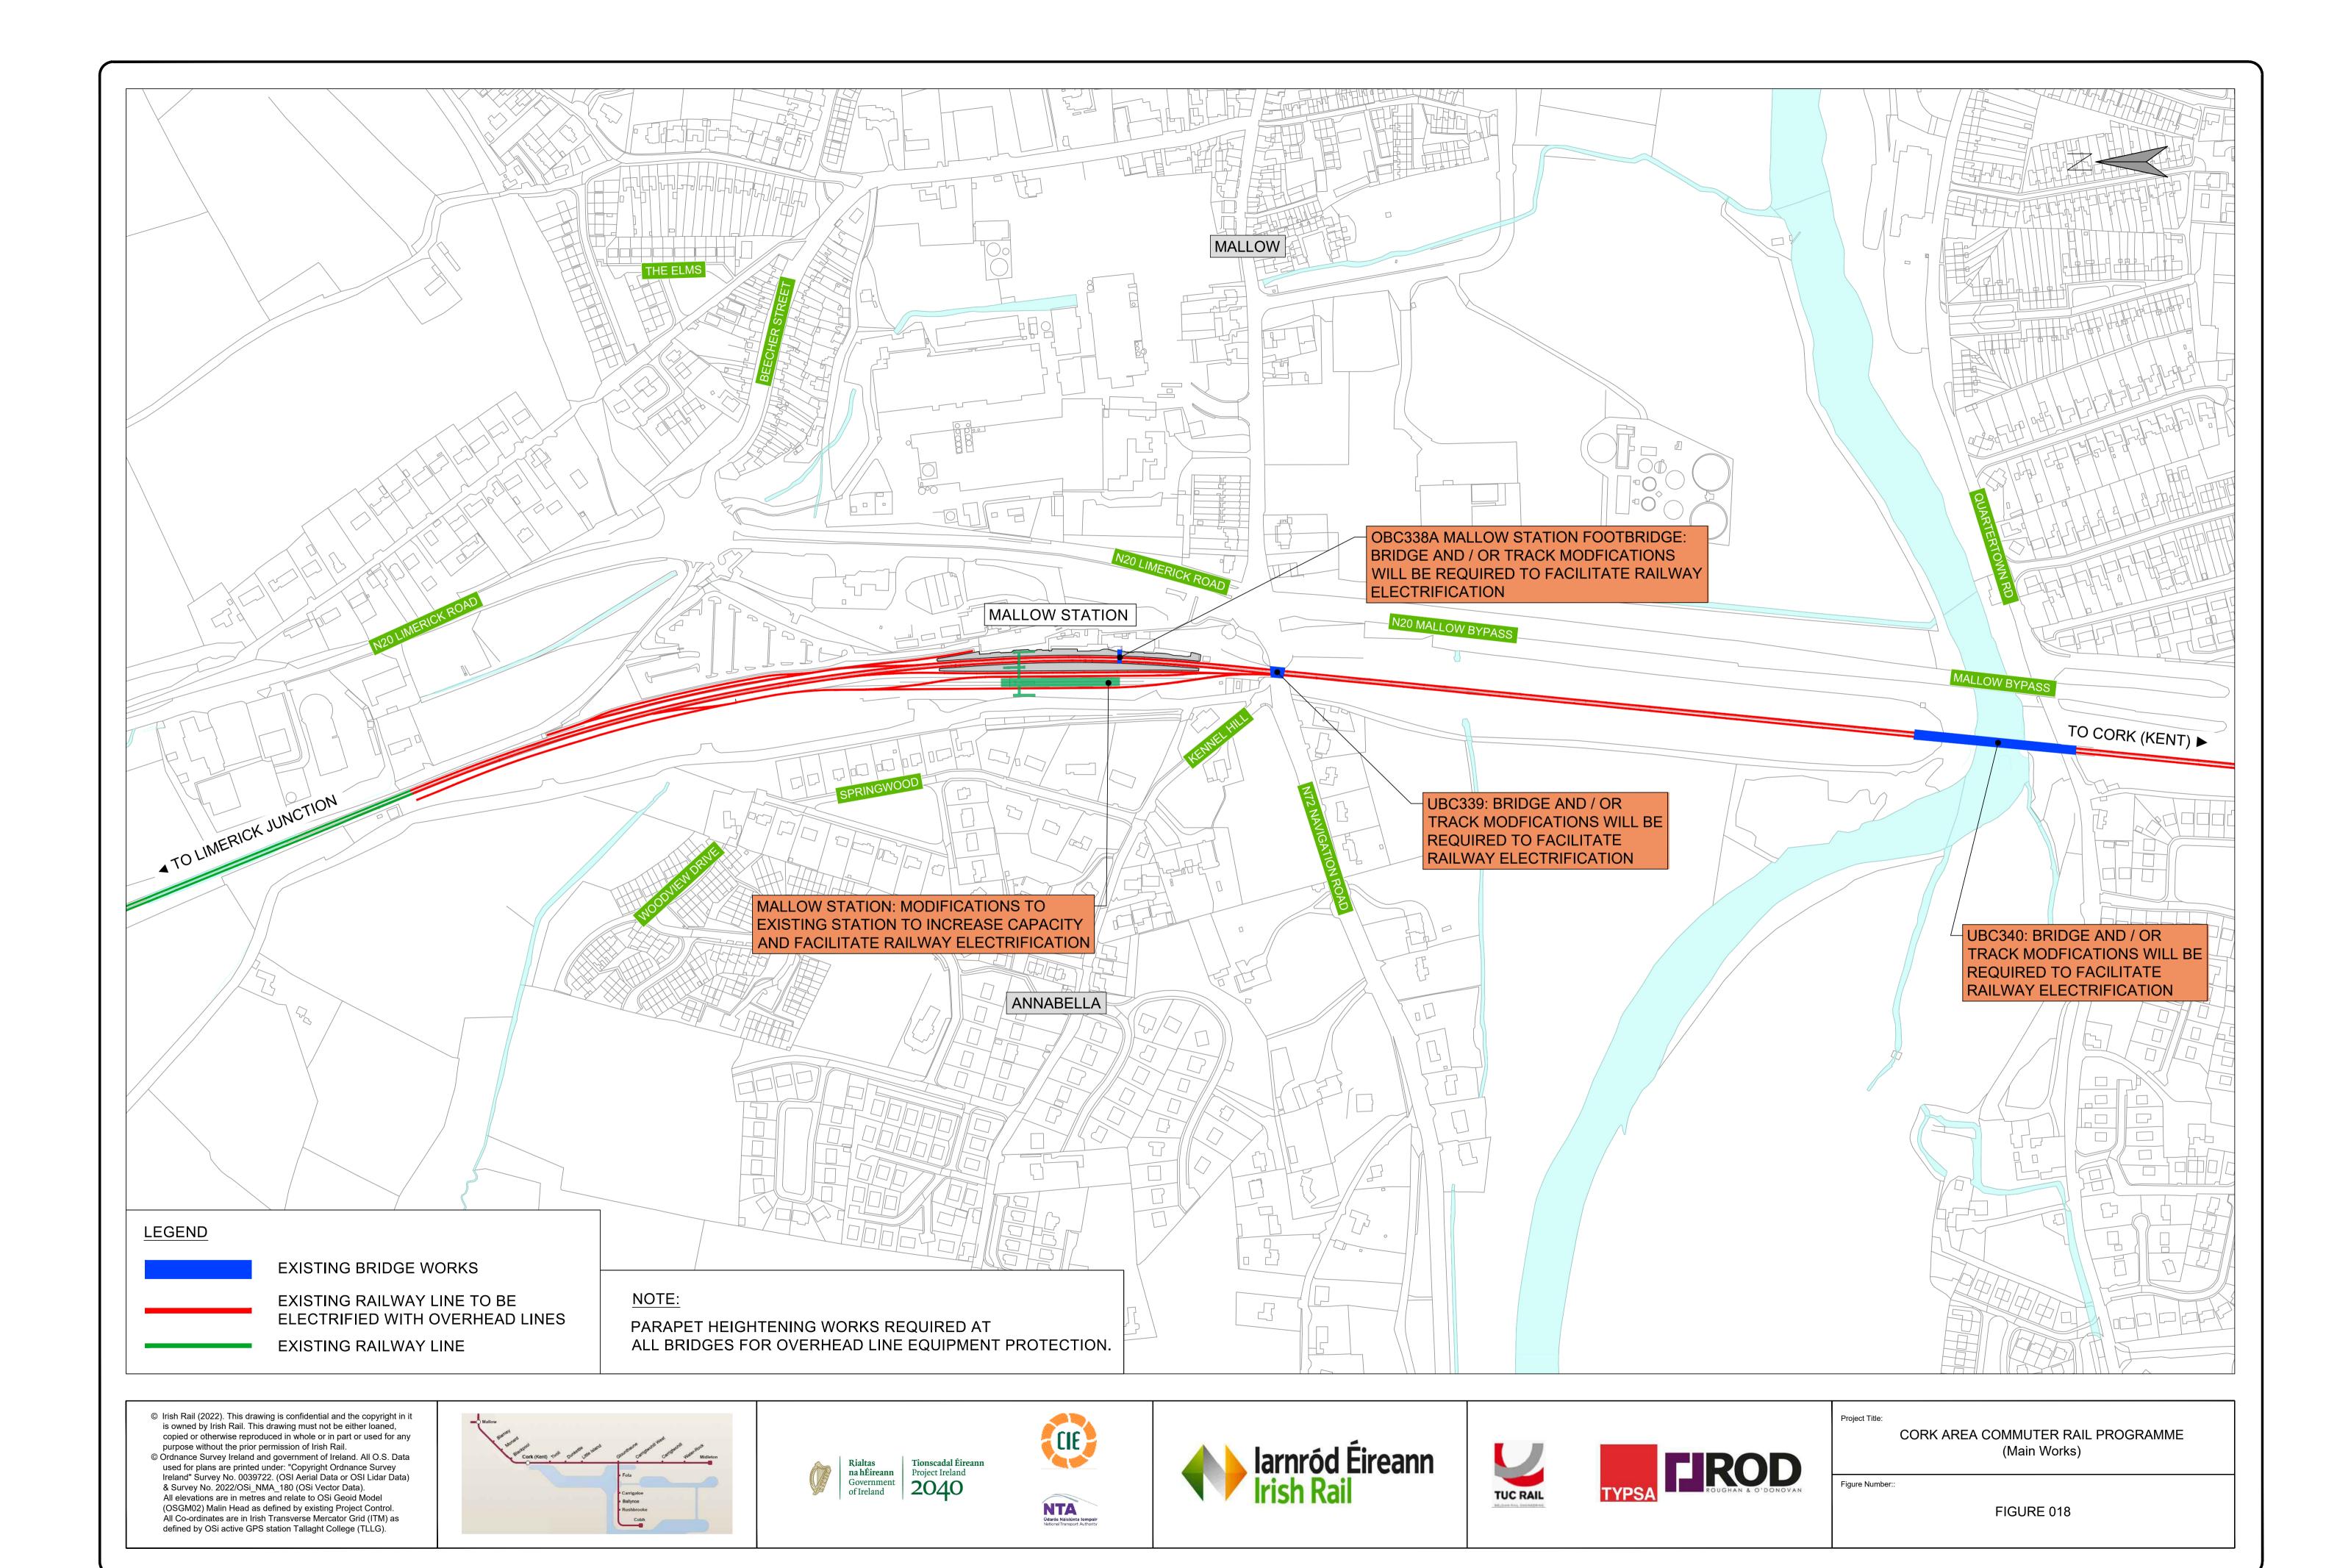

LEGEND

P&R

**NEW STATION** 

NEW DEPOT

PARK & RIDE

Irish Rail (2022). This drawing is confidential and the copyright in it is owned by Irish Rail. This drawing must not be either loaned, copied or otherwise reproduced in whole or in part or used for any purpose without the prior permission of Irish Rail.
Ordnance Survey Ireland and government of Ireland. All O.S. Data used for plans are printed under: "Copyright Ordnance Survey Ireland" Survey No. 0039722. (OSI Aerial Data or OSI Lidar Data)

EXISTING STATION

(UPGRADED STATION)

CLOSURE OF LEVEL CROSSING

EXISTING RAILWAY LINE TO BE

ELECTRIFIED WITH OVERHEAD LINES

EXISTING RAILWAY LINE