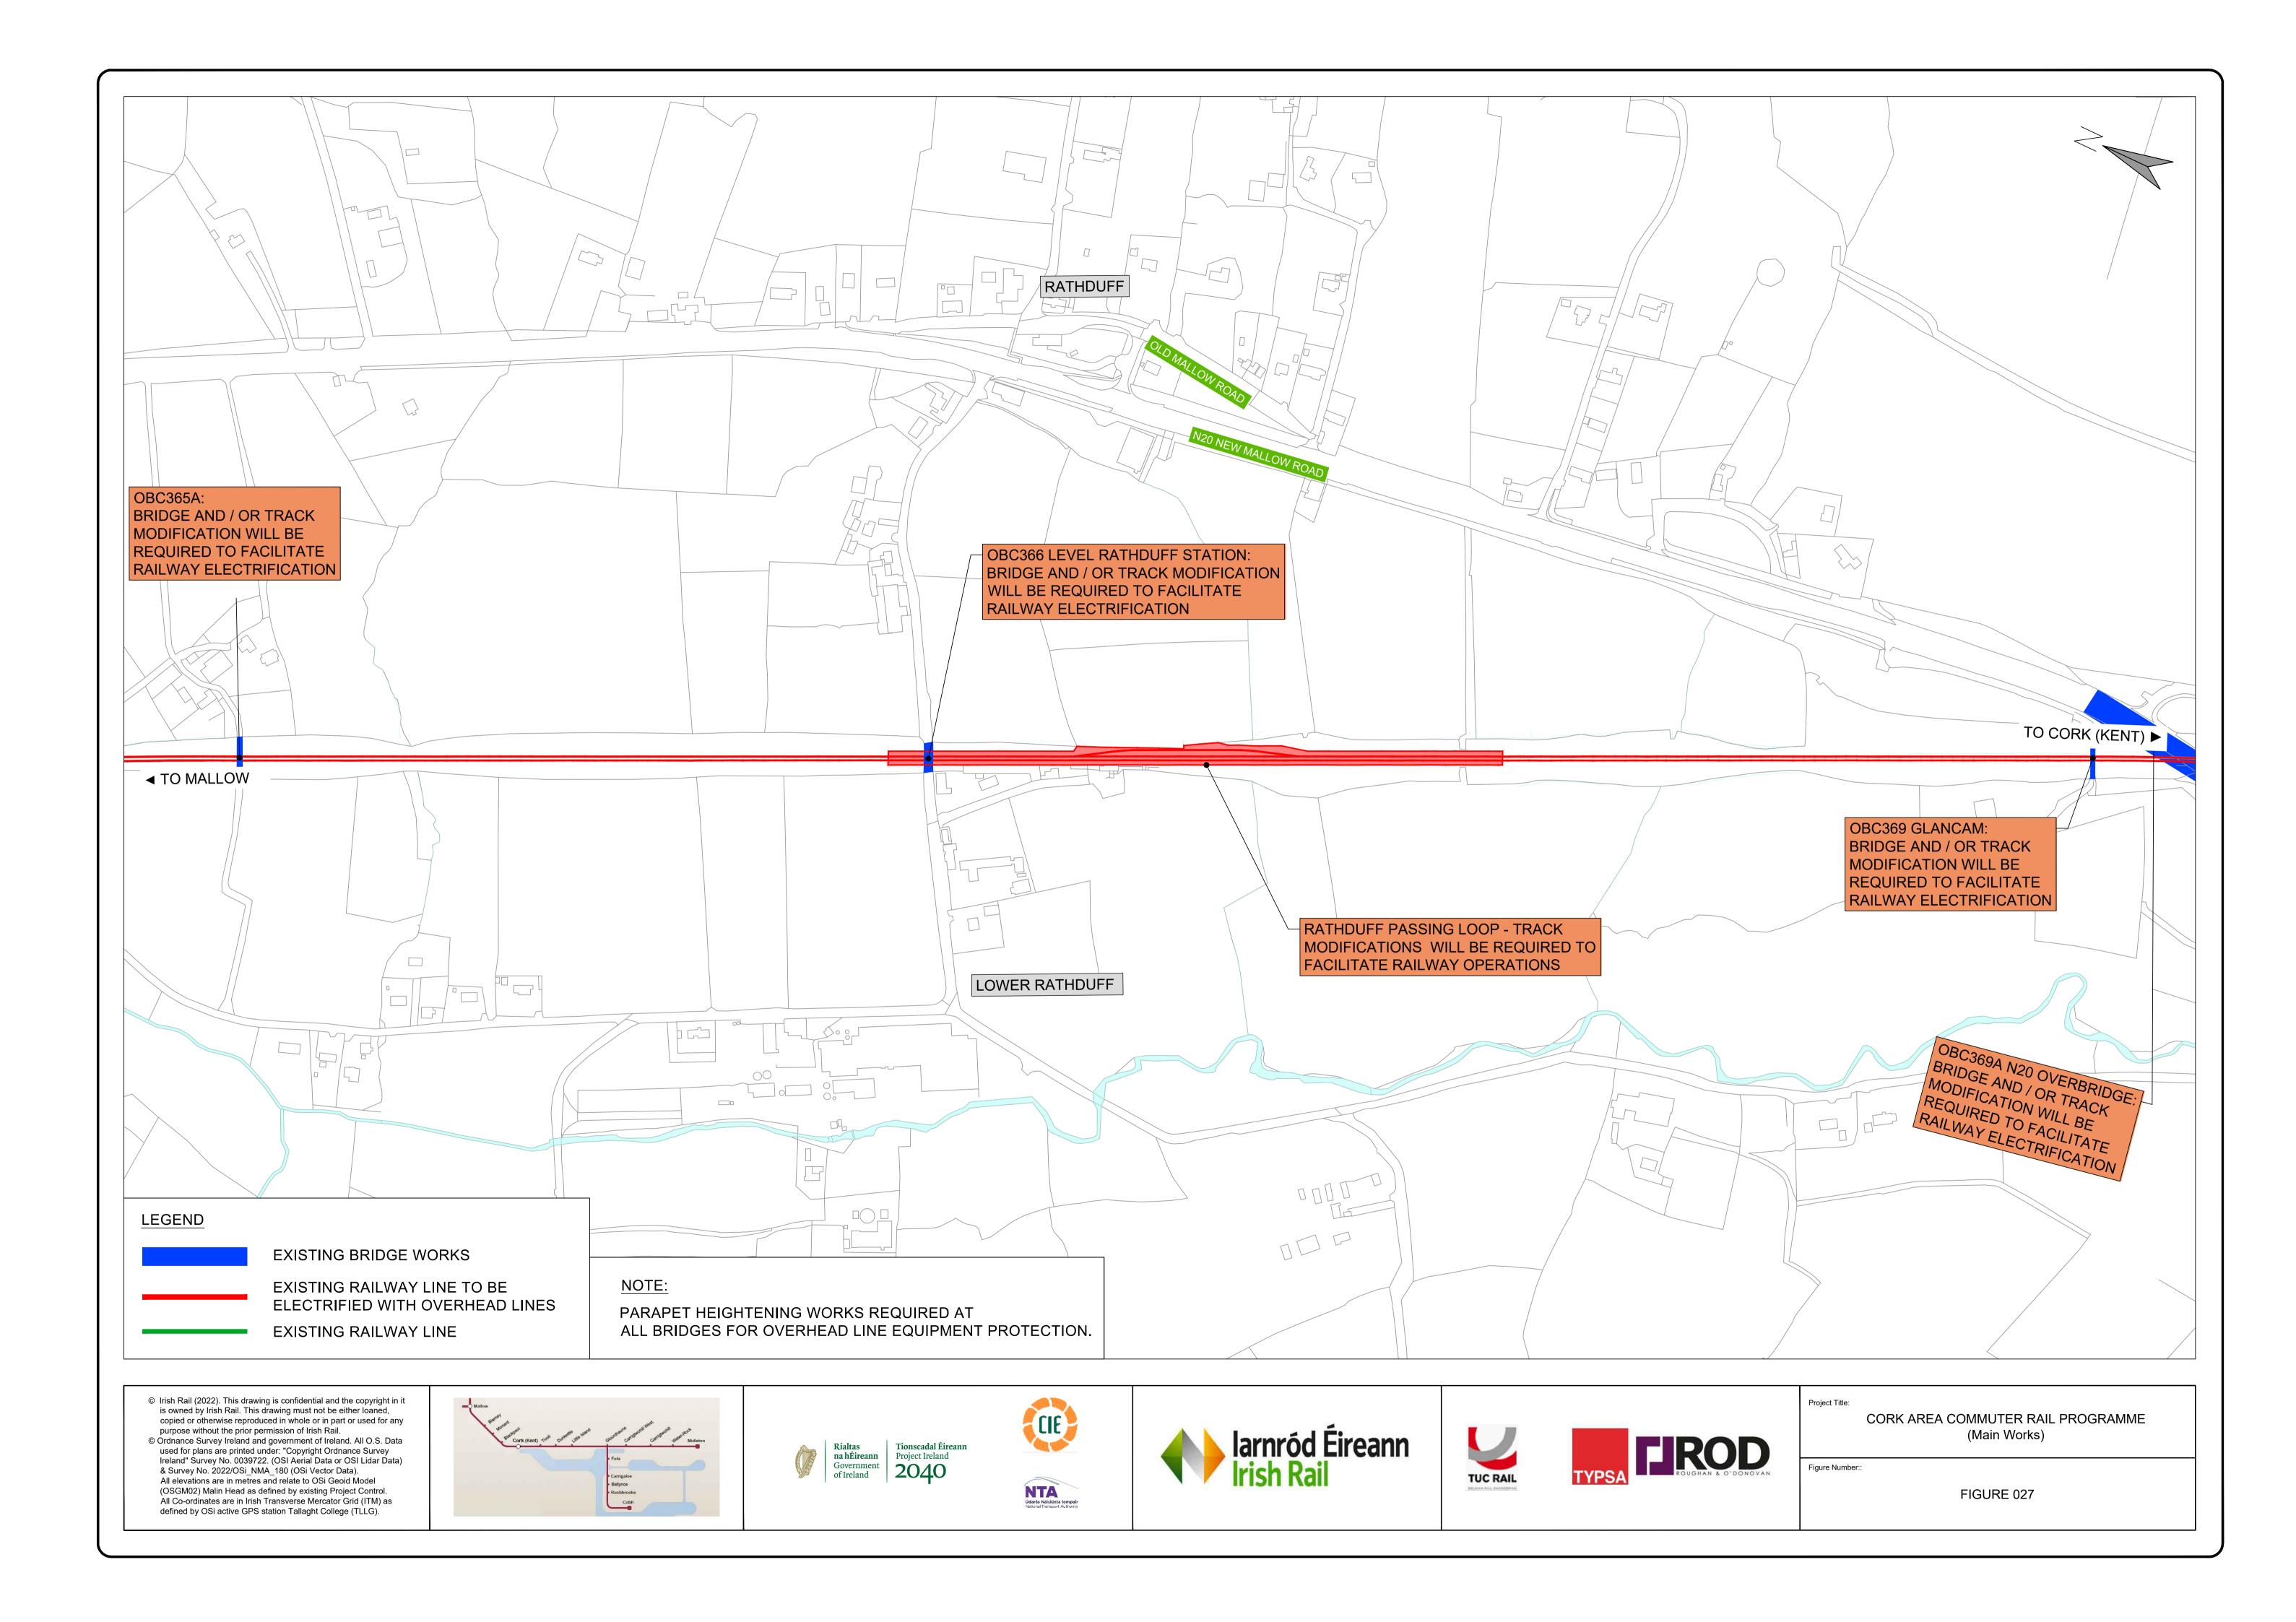

LEGEND

P&R

**NEW STATION** 

NEW DEPOT

PARK & RIDE

Irish Rail (2022). This drawing is confidential and the copyright in it is owned by Irish Rail. This drawing must not be either loaned, copied or otherwise reproduced in whole or in part or used for any purpose without the prior permission of Irish Rail.
Ordnance Survey Ireland and government of Ireland. All O.S. Data used for plans are printed under: "Copyright Ordnance Survey Ireland" Survey No. 0039722. (OSI Aerial Data or OSI Lidar Data)

EXISTING STATION

(UPGRADED STATION)

CLOSURE OF LEVEL CROSSING

EXISTING RAILWAY LINE TO BE

ELECTRIFIED WITH OVERHEAD LINES

EXISTING RAILWAY LINE