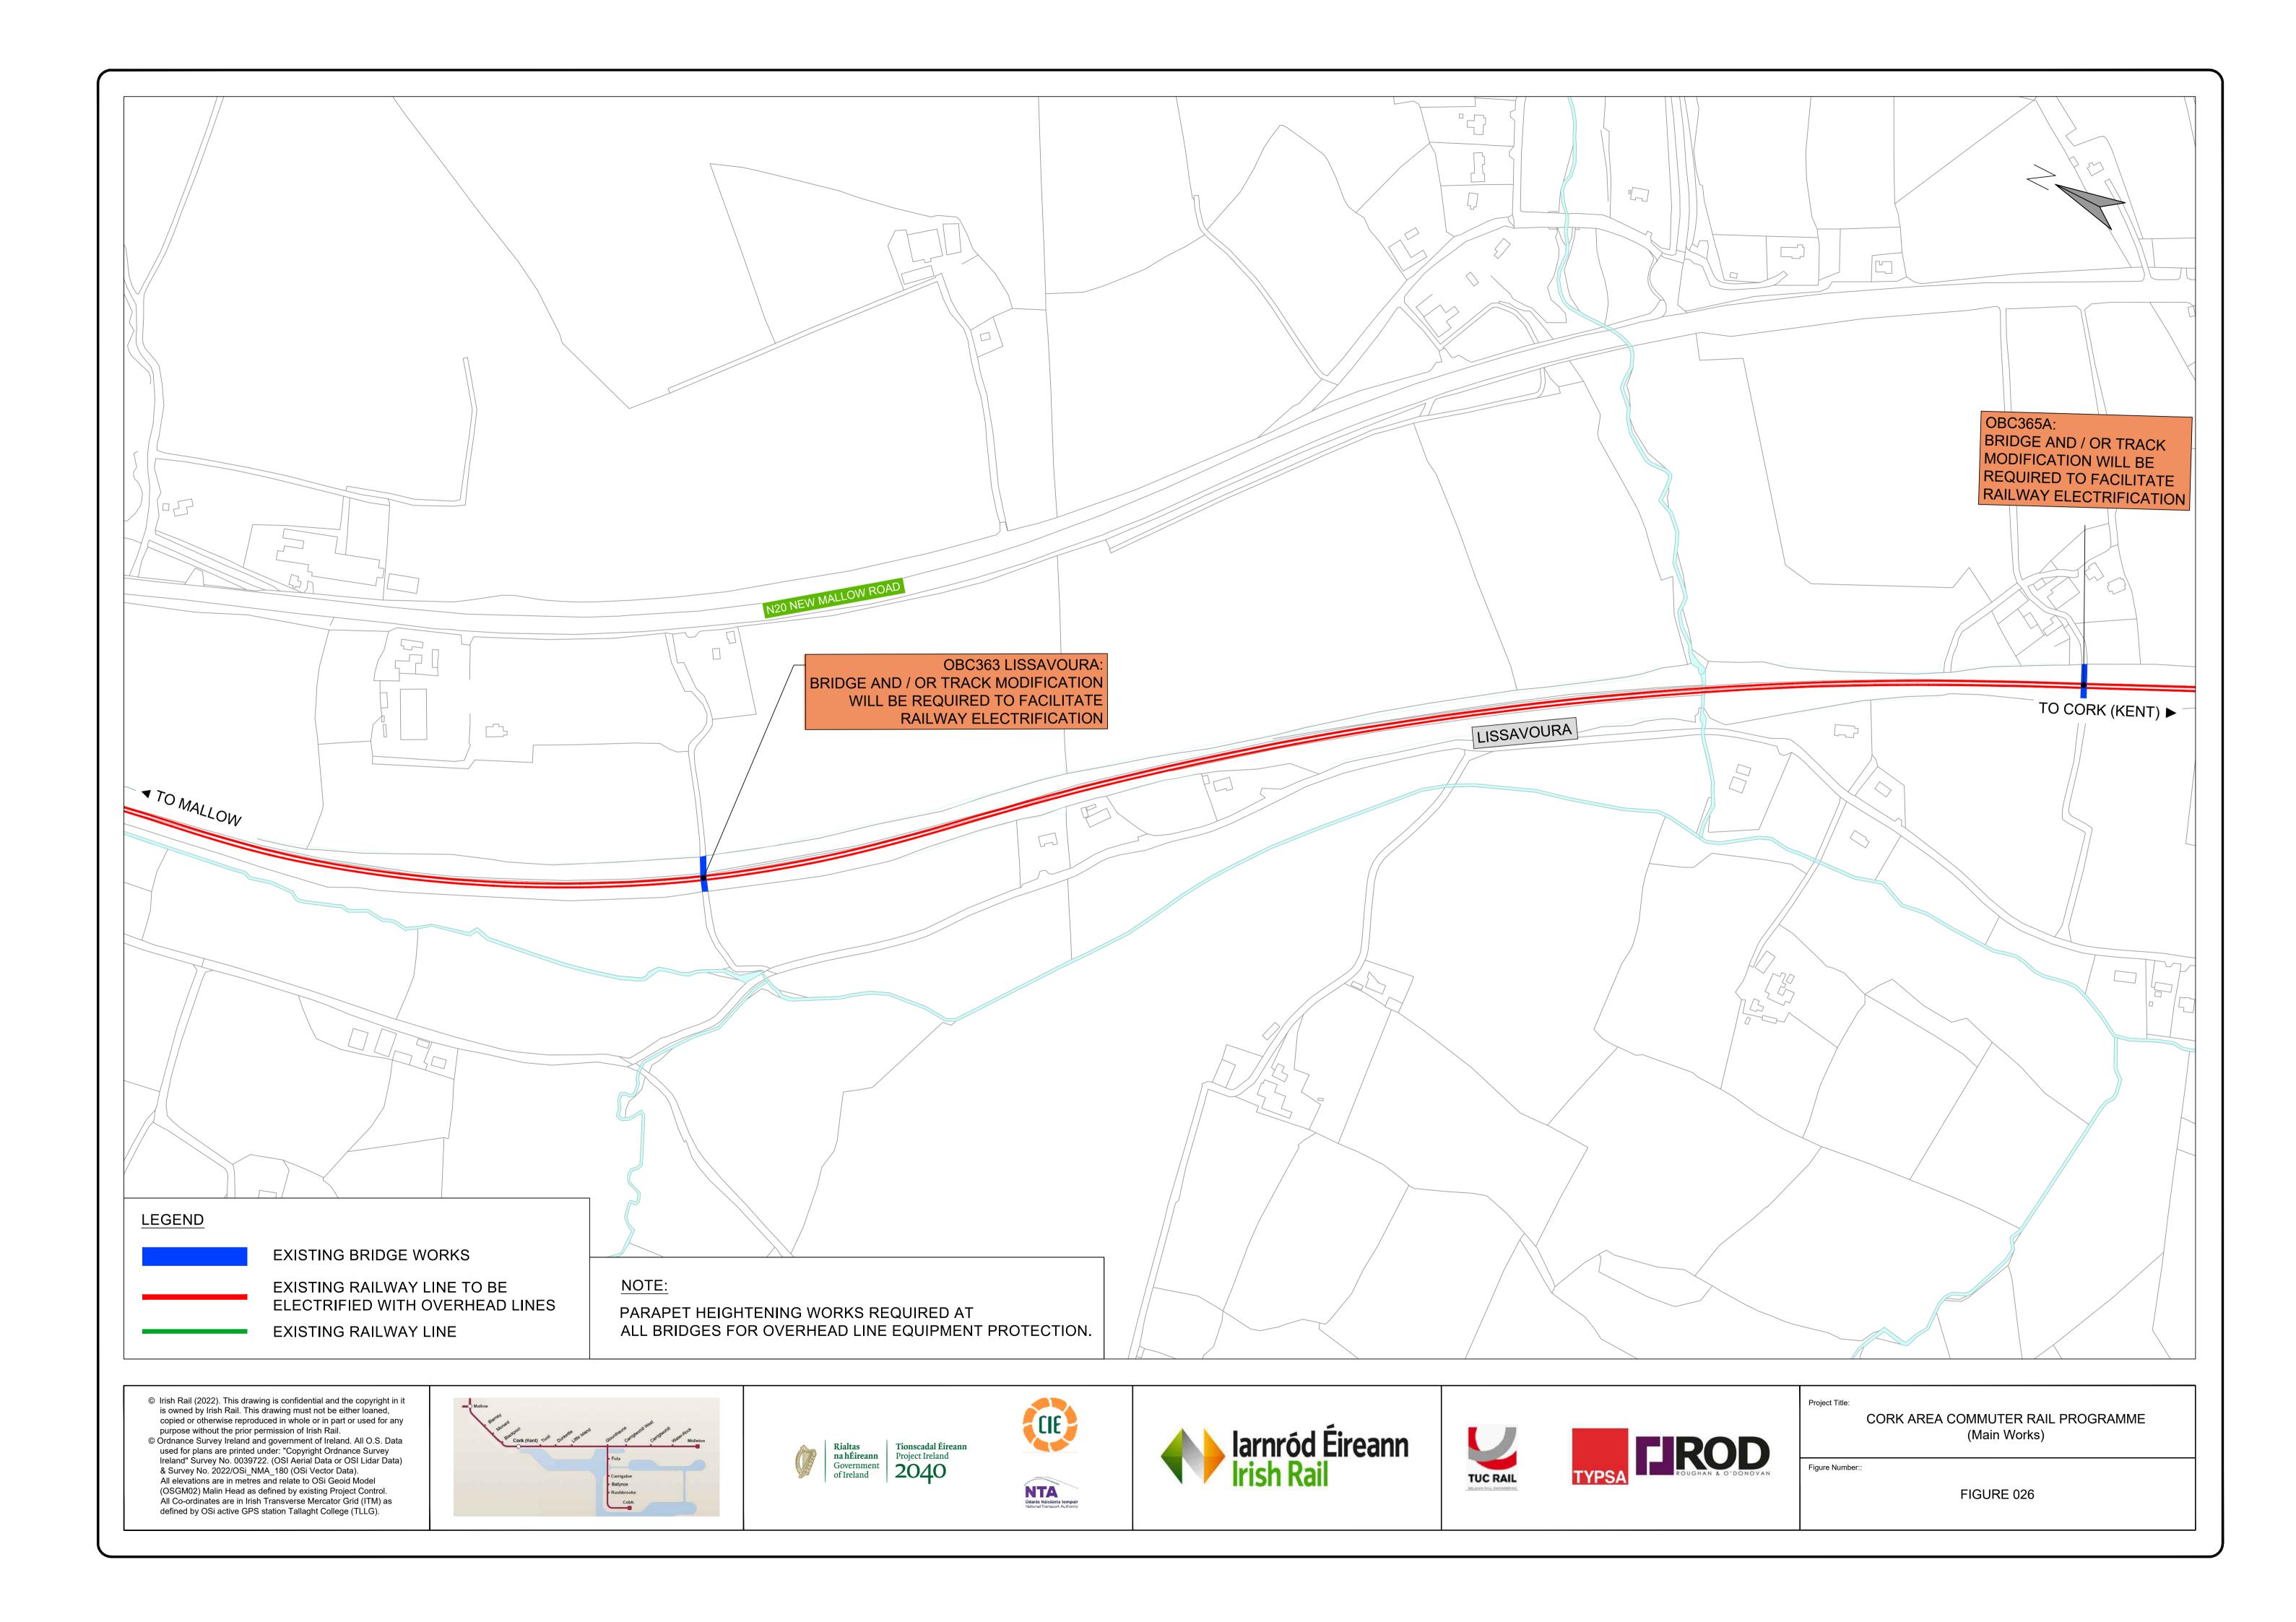

LEGEND

P&R

**NEW STATION** 

NEW DEPOT

PARK & RIDE

Irish Rail (2022). This drawing is confidential and the copyright in it is owned by Irish Rail. This drawing must not be either loaned, copied or otherwise reproduced in whole or in part or used for any purpose without the prior permission of Irish Rail.
Ordnance Survey Ireland and government of Ireland. All O.S. Data used for plans are printed under: "Copyright Ordnance Survey Ireland" Survey No. 0039722. (OSI Aerial Data or OSI Lidar Data)

& Survey No. 2022/OSi\_NMA\_180 (OSi Vector Data).

All elevations are in metres and relate to OSi Geoid Model

(OSGM02) Malin Head as defined by existing Project Control.

All Co-ordinates are in Irish Transverse Mercator Grid (ITM) as defined by OSi active GPS station Tallaght College (TLLG).

EXISTING STATION

(UPGRADED STATION)

CLOSURE OF LEVEL CROSSING

EXISTING RAILWAY LINE TO BE

ELECTRIFIED WITH OVERHEAD LINES

EXISTING RAILWAY LINE