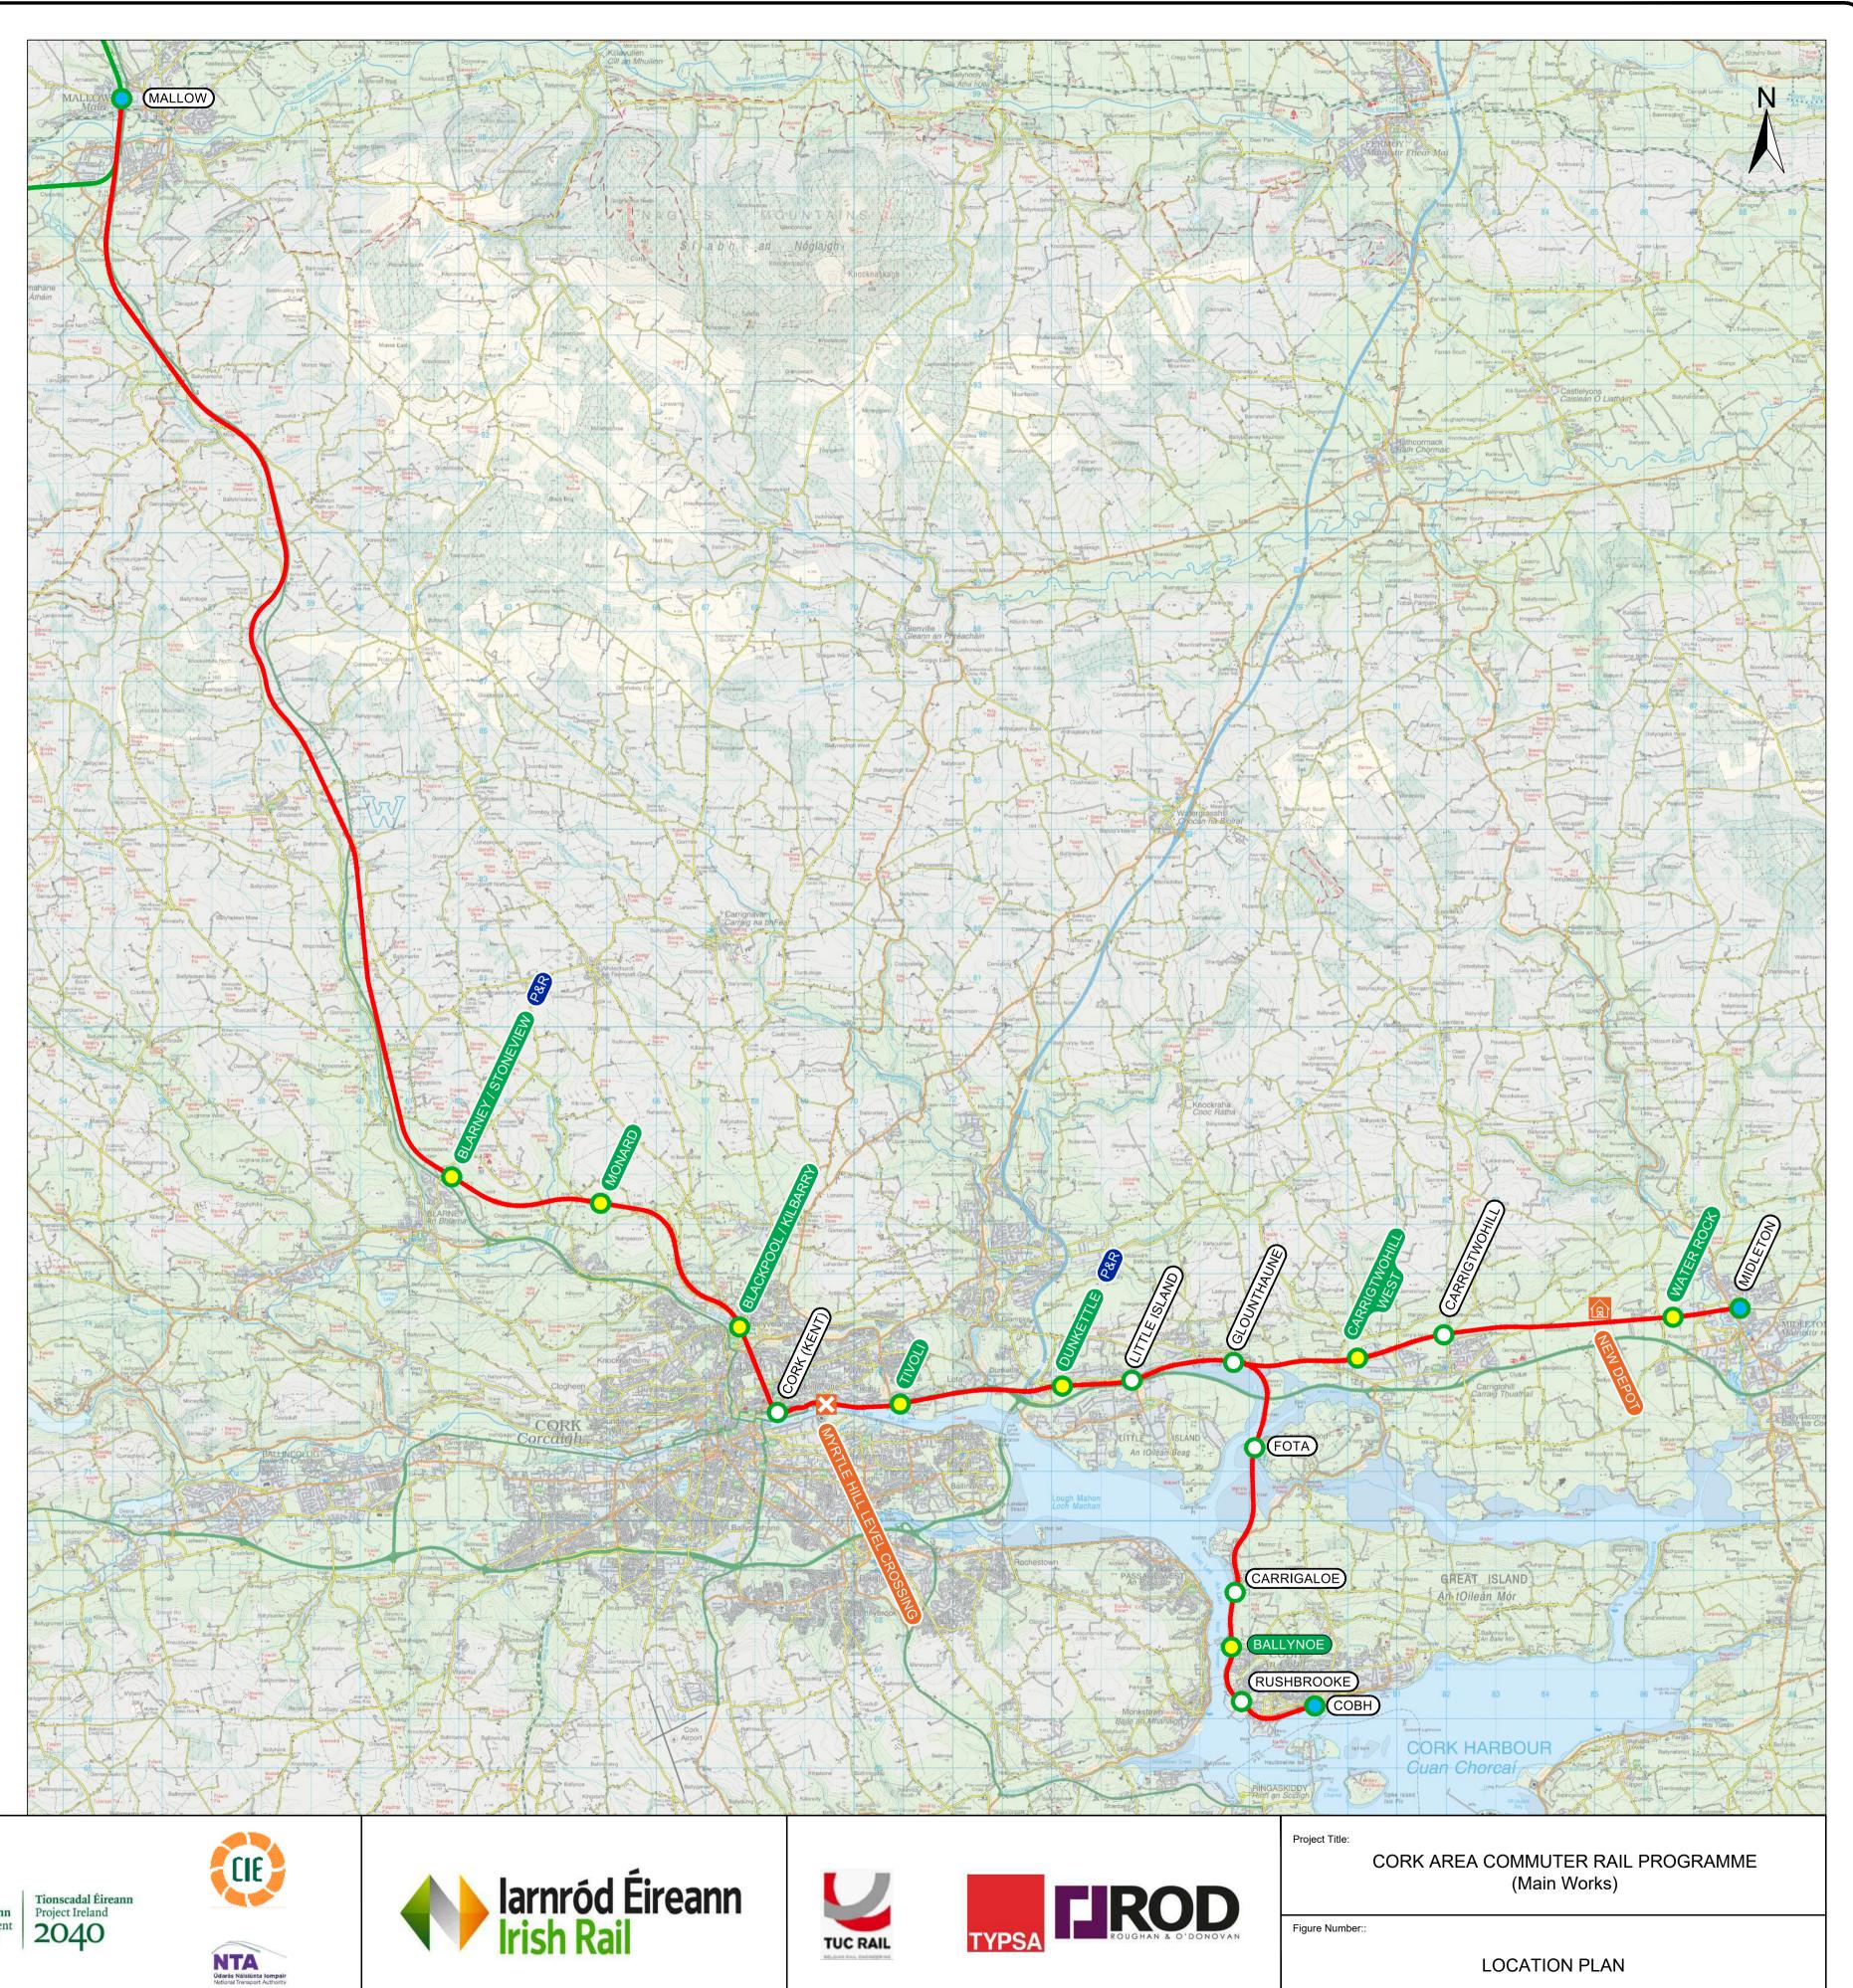

LEGEND

P&R

**NEW STATION** 

NEW DEPOT

PARK & RIDE

Irish Rail (2022). This drawing is confidential and the copyright in it is owned by Irish Rail. This drawing must not be either loaned, copied or otherwise reproduced in whole or in part or used for any purpose without the prior permission of Irish Rail.
Ordnance Survey Ireland and government of Ireland. All O.S. Data used for plans are printed under: "Copyright Ordnance Survey Ireland" Survey No. 0039722. (OSI Aerial Data or OSI Lidar Data)

EXISTING STATION

(UPGRADED STATION)

CLOSURE OF LEVEL CROSSING

EXISTING RAILWAY LINE TO BE

ELECTRIFIED WITH OVERHEAD LINES

EXISTING RAILWAY LINE