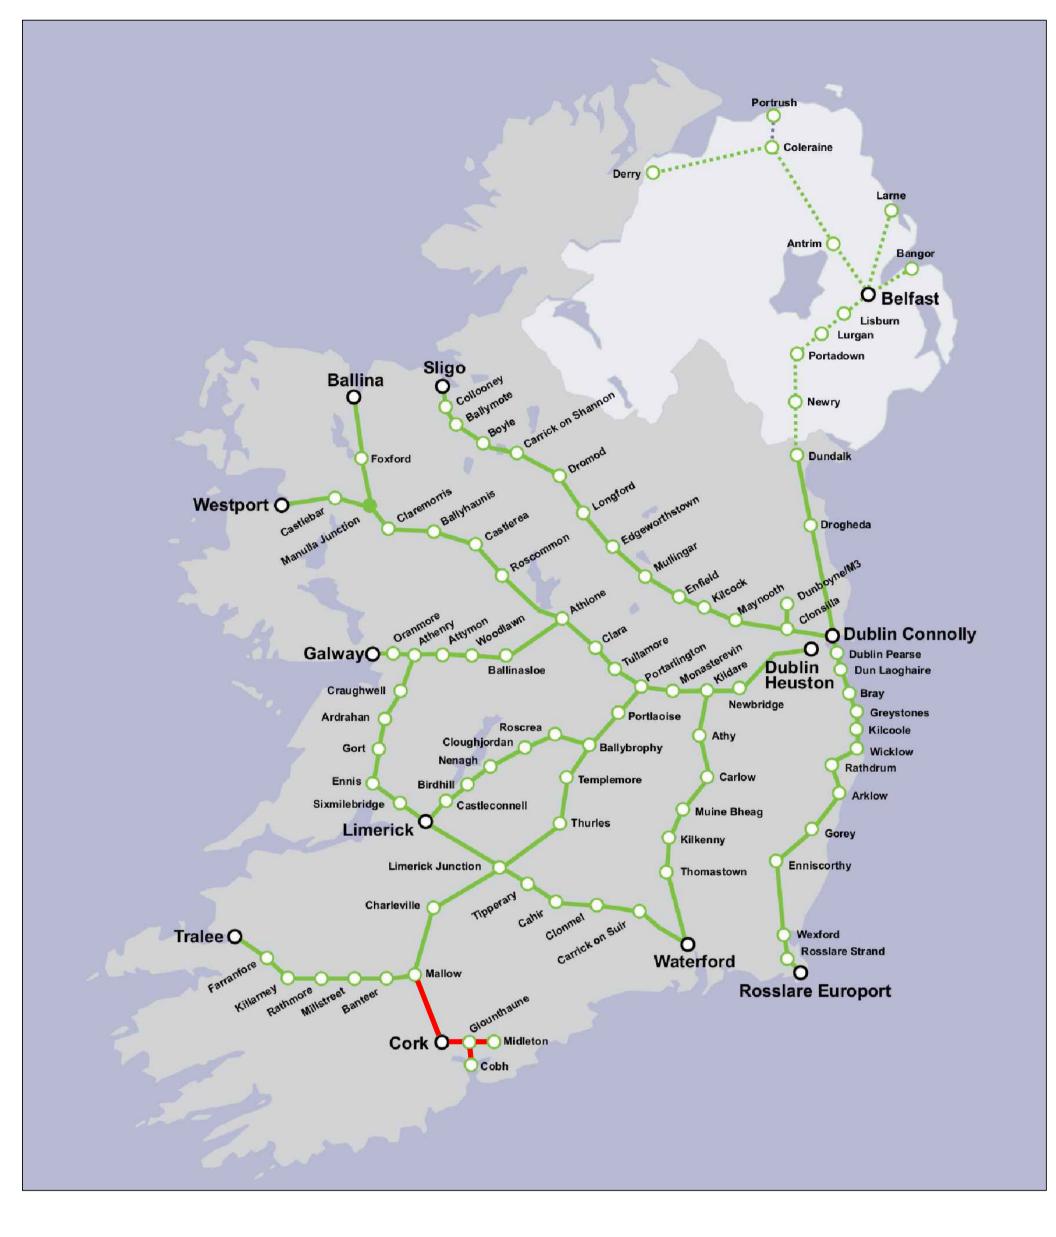

LEGEND

P&R

**NEW STATION** 

NEW DEPOT

PARK & RIDE

Irish Rail (2022). This drawing is confidential and the copyright in it is owned by Irish Rail. This drawing must not be either loaned, copied or otherwise reproduced in whole or in part or used for any purpose without the prior permission of Irish Rail.
Ordnance Survey Ireland and government of Ireland. All O.S. Data used for plans are printed under: "Copyright Ordnance Survey Ireland" Survey No. 0039722. (OSI Aerial Data or OSI Lidar Data)

EXISTING STATION

(UPGRADED STATION)

CLOSURE OF LEVEL CROSSING

EXISTING RAILWAY LINE TO BE

ELECTRIFIED WITH OVERHEAD LINES

EXISTING RAILWAY LINE