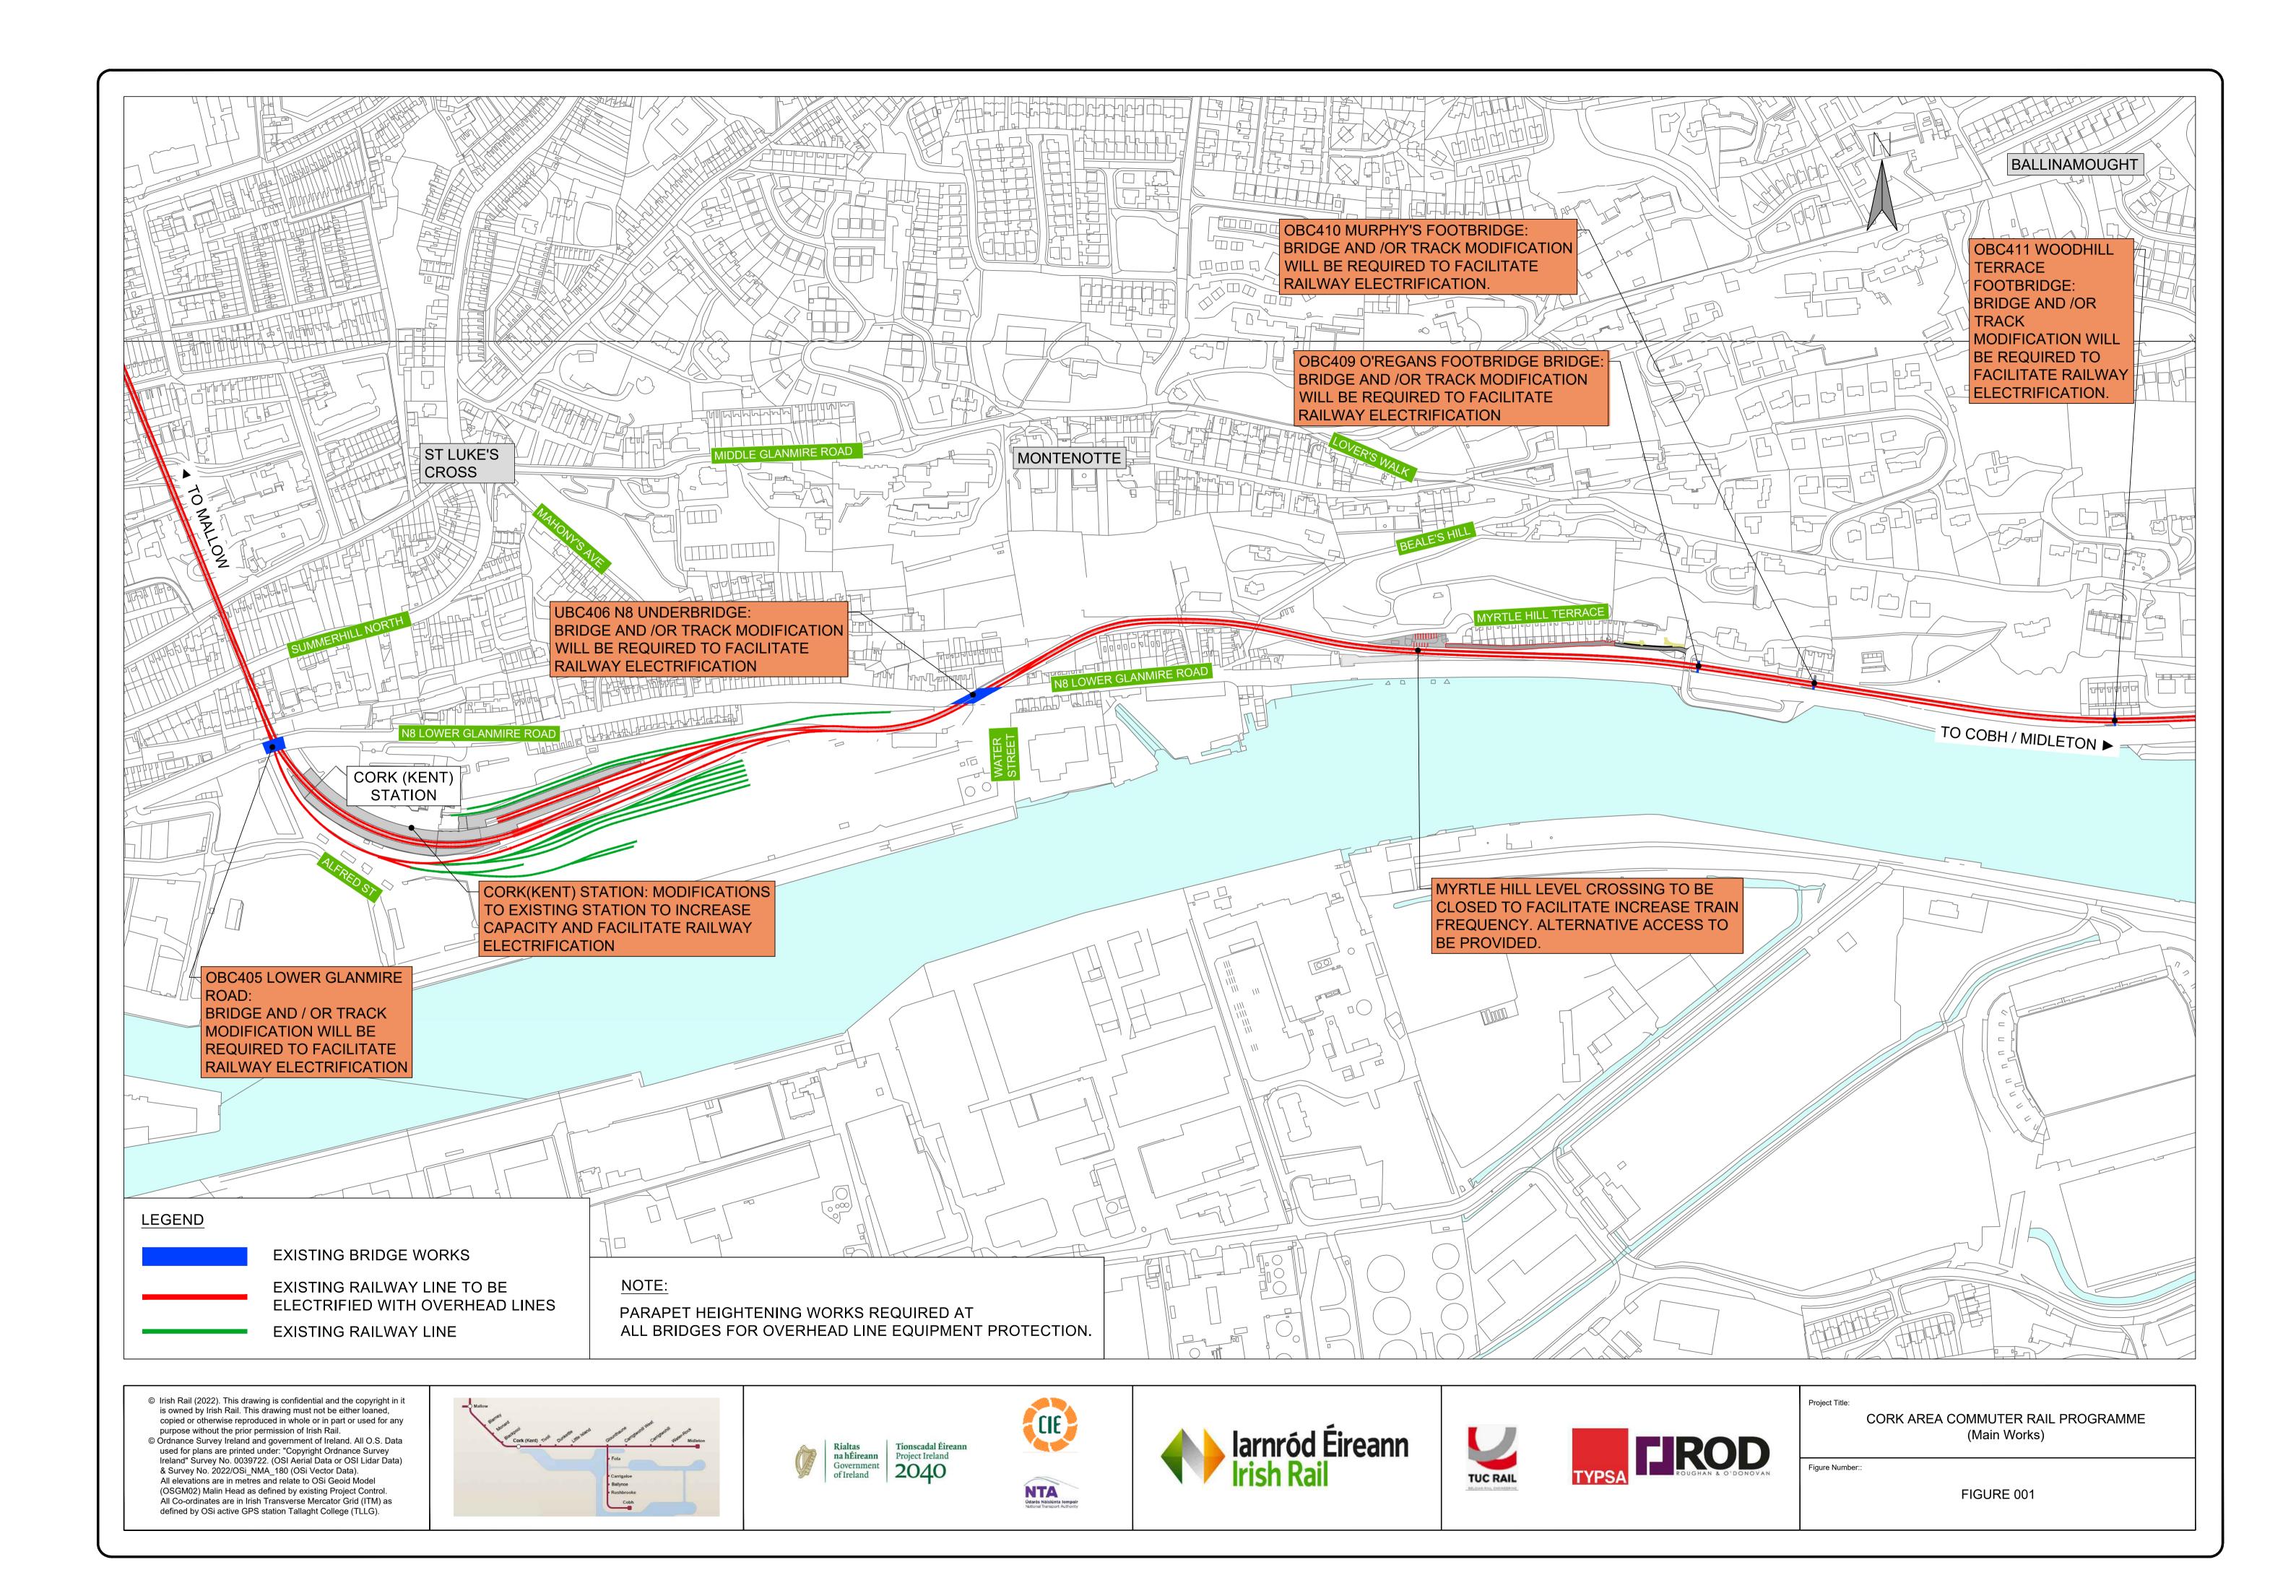

LEGEND

P&R

**NEW STATION** 

NEW DEPOT

PARK & RIDE

Irish Rail (2022). This drawing is confidential and the copyright in it is owned by Irish Rail. This drawing must not be either loaned, copied or otherwise reproduced in whole or in part or used for any purpose without the prior permission of Irish Rail.
Ordnance Survey Ireland and government of Ireland. All O.S. Data used for plans are printed under: "Copyright Ordnance Survey Ireland" Survey No. 0039722. (OSI Aerial Data or OSI Lidar Data)

EXISTING STATION

(UPGRADED STATION)

CLOSURE OF LEVEL CROSSING

EXISTING RAILWAY LINE TO BE

ELECTRIFIED WITH OVERHEAD LINES

EXISTING RAILWAY LINE