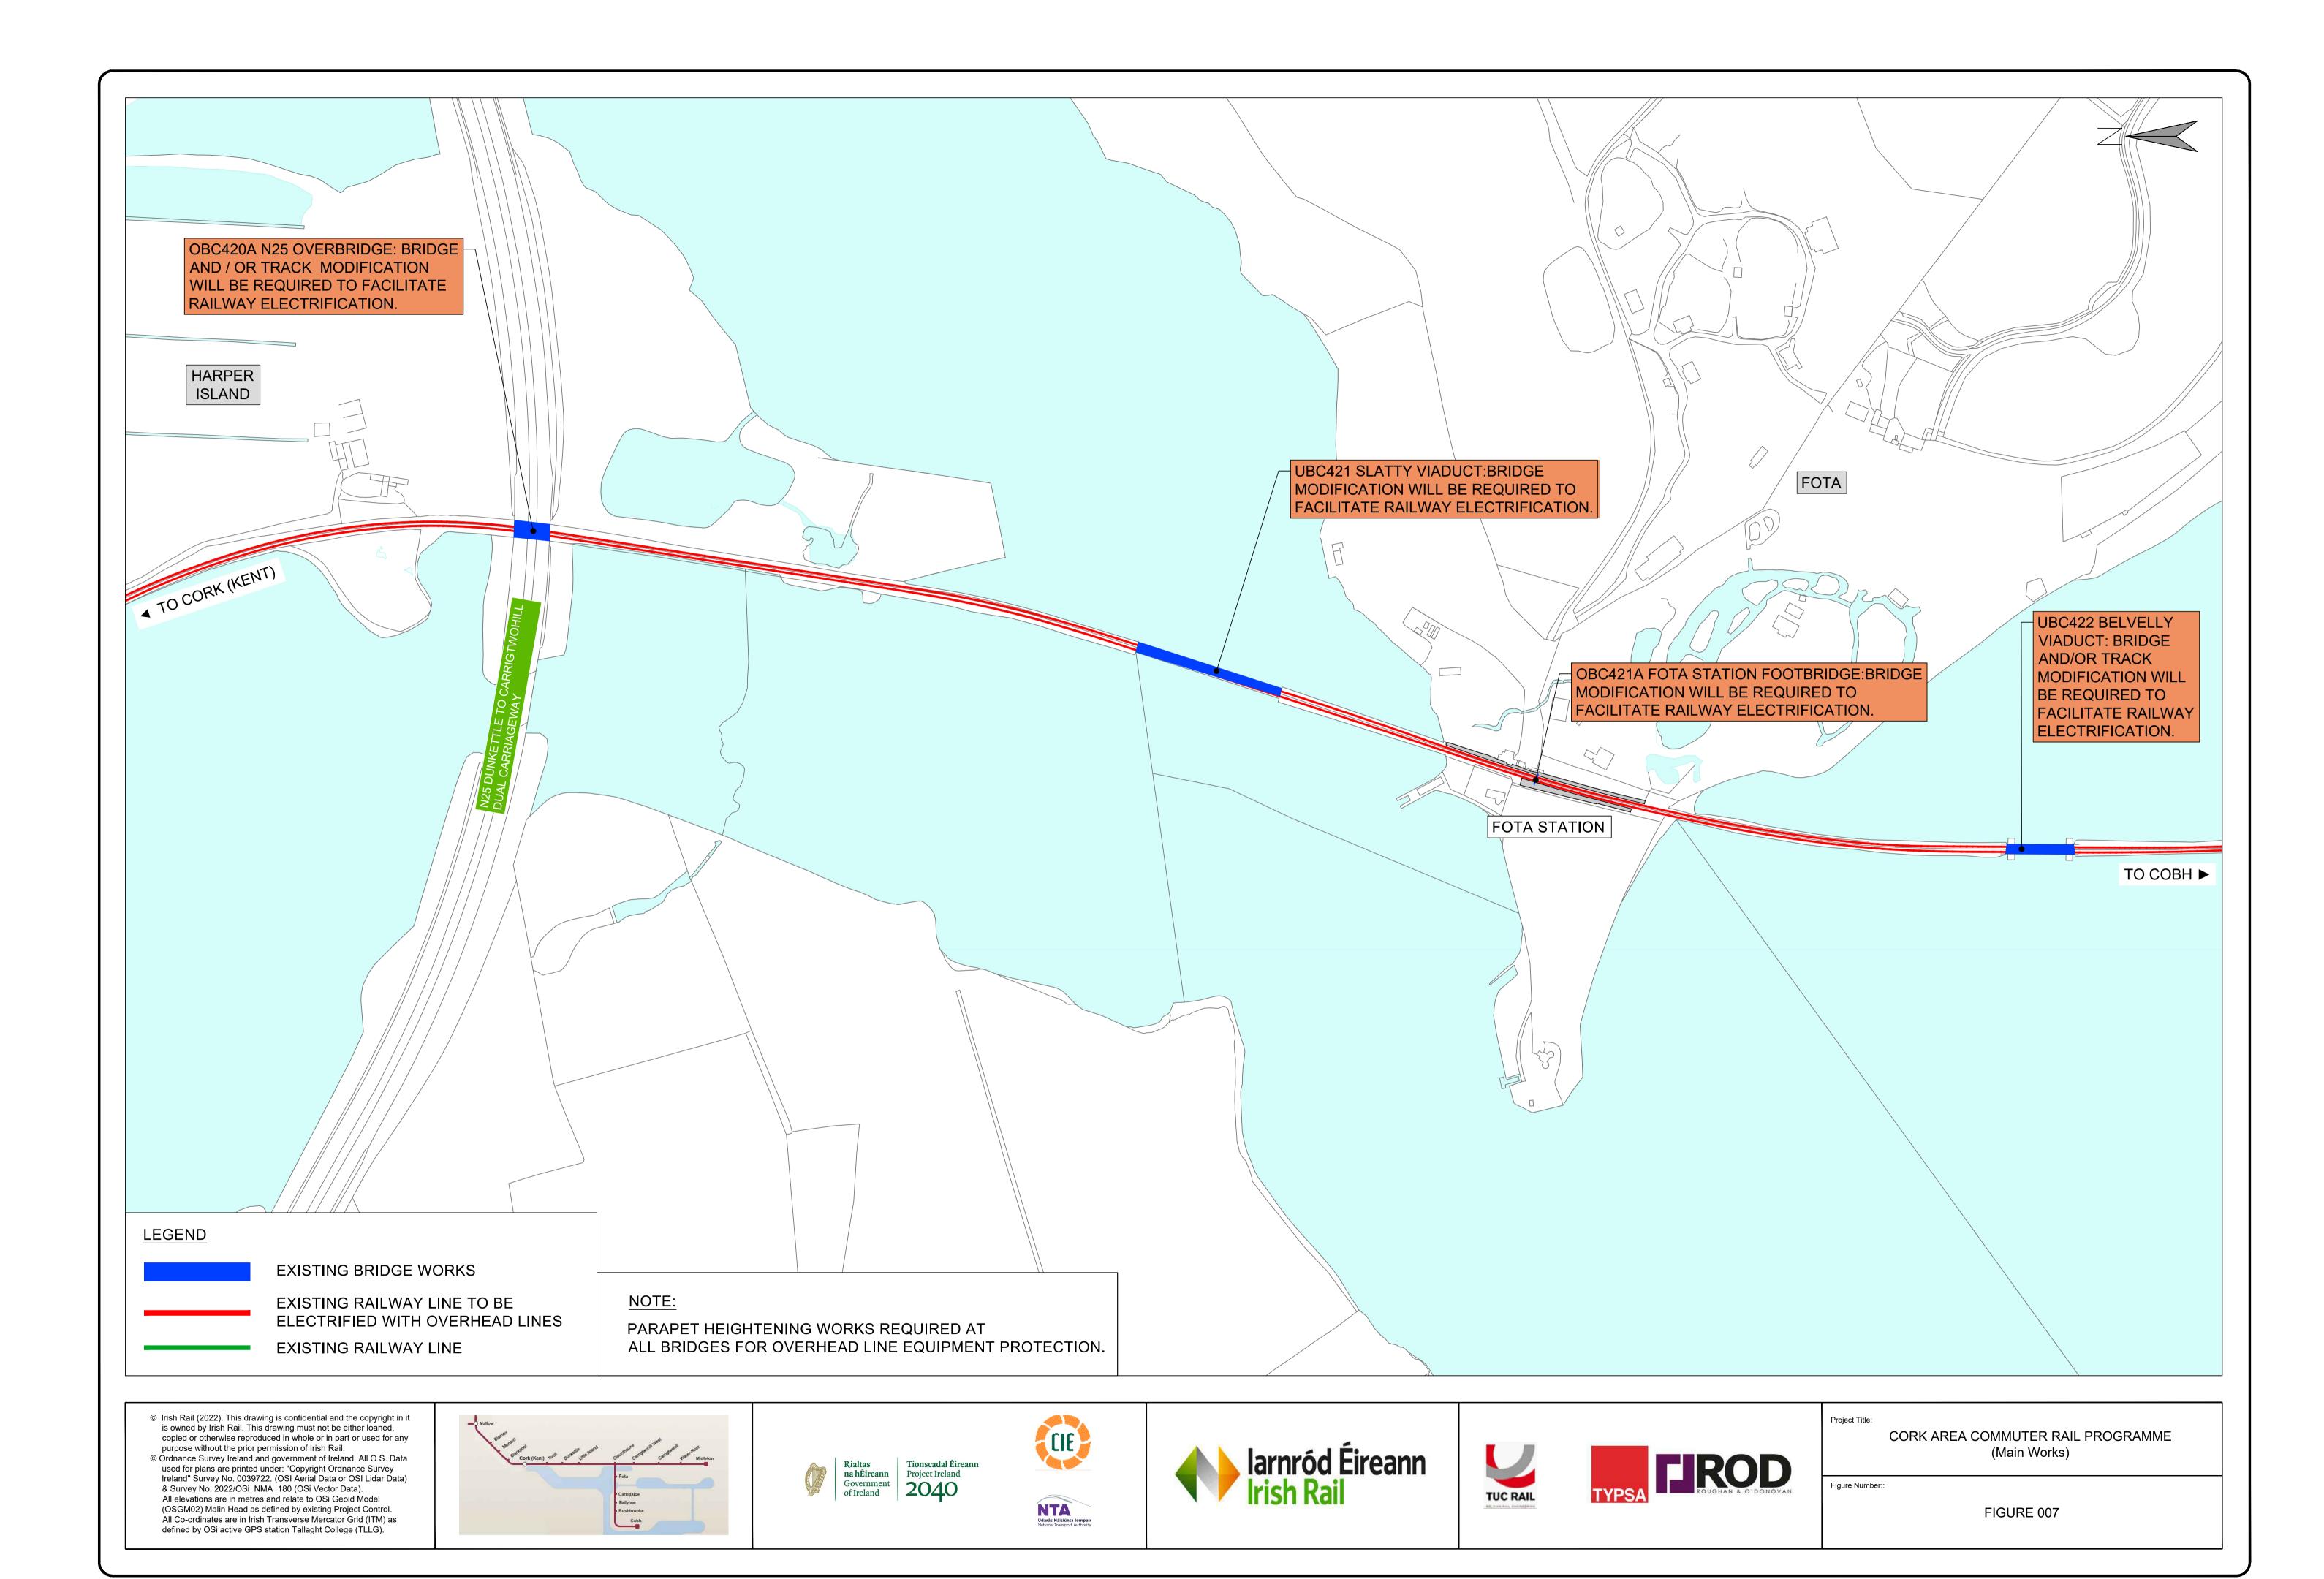

LEGEND

P&R

**NEW STATION** 

NEW DEPOT

PARK & RIDE

Irish Rail (2022). This drawing is confidential and the copyright in it is owned by Irish Rail. This drawing must not be either loaned, copied or otherwise reproduced in whole or in part or used for any purpose without the prior permission of Irish Rail.
Ordnance Survey Ireland and government of Ireland. All O.S. Data used for plans are printed under: "Copyright Ordnance Survey Ireland" Survey No. 0039722. (OSI Aerial Data or OSI Lidar Data)

EXISTING STATION

(UPGRADED STATION)

CLOSURE OF LEVEL CROSSING

EXISTING RAILWAY LINE TO BE

ELECTRIFIED WITH OVERHEAD LINES

EXISTING RAILWAY LINE