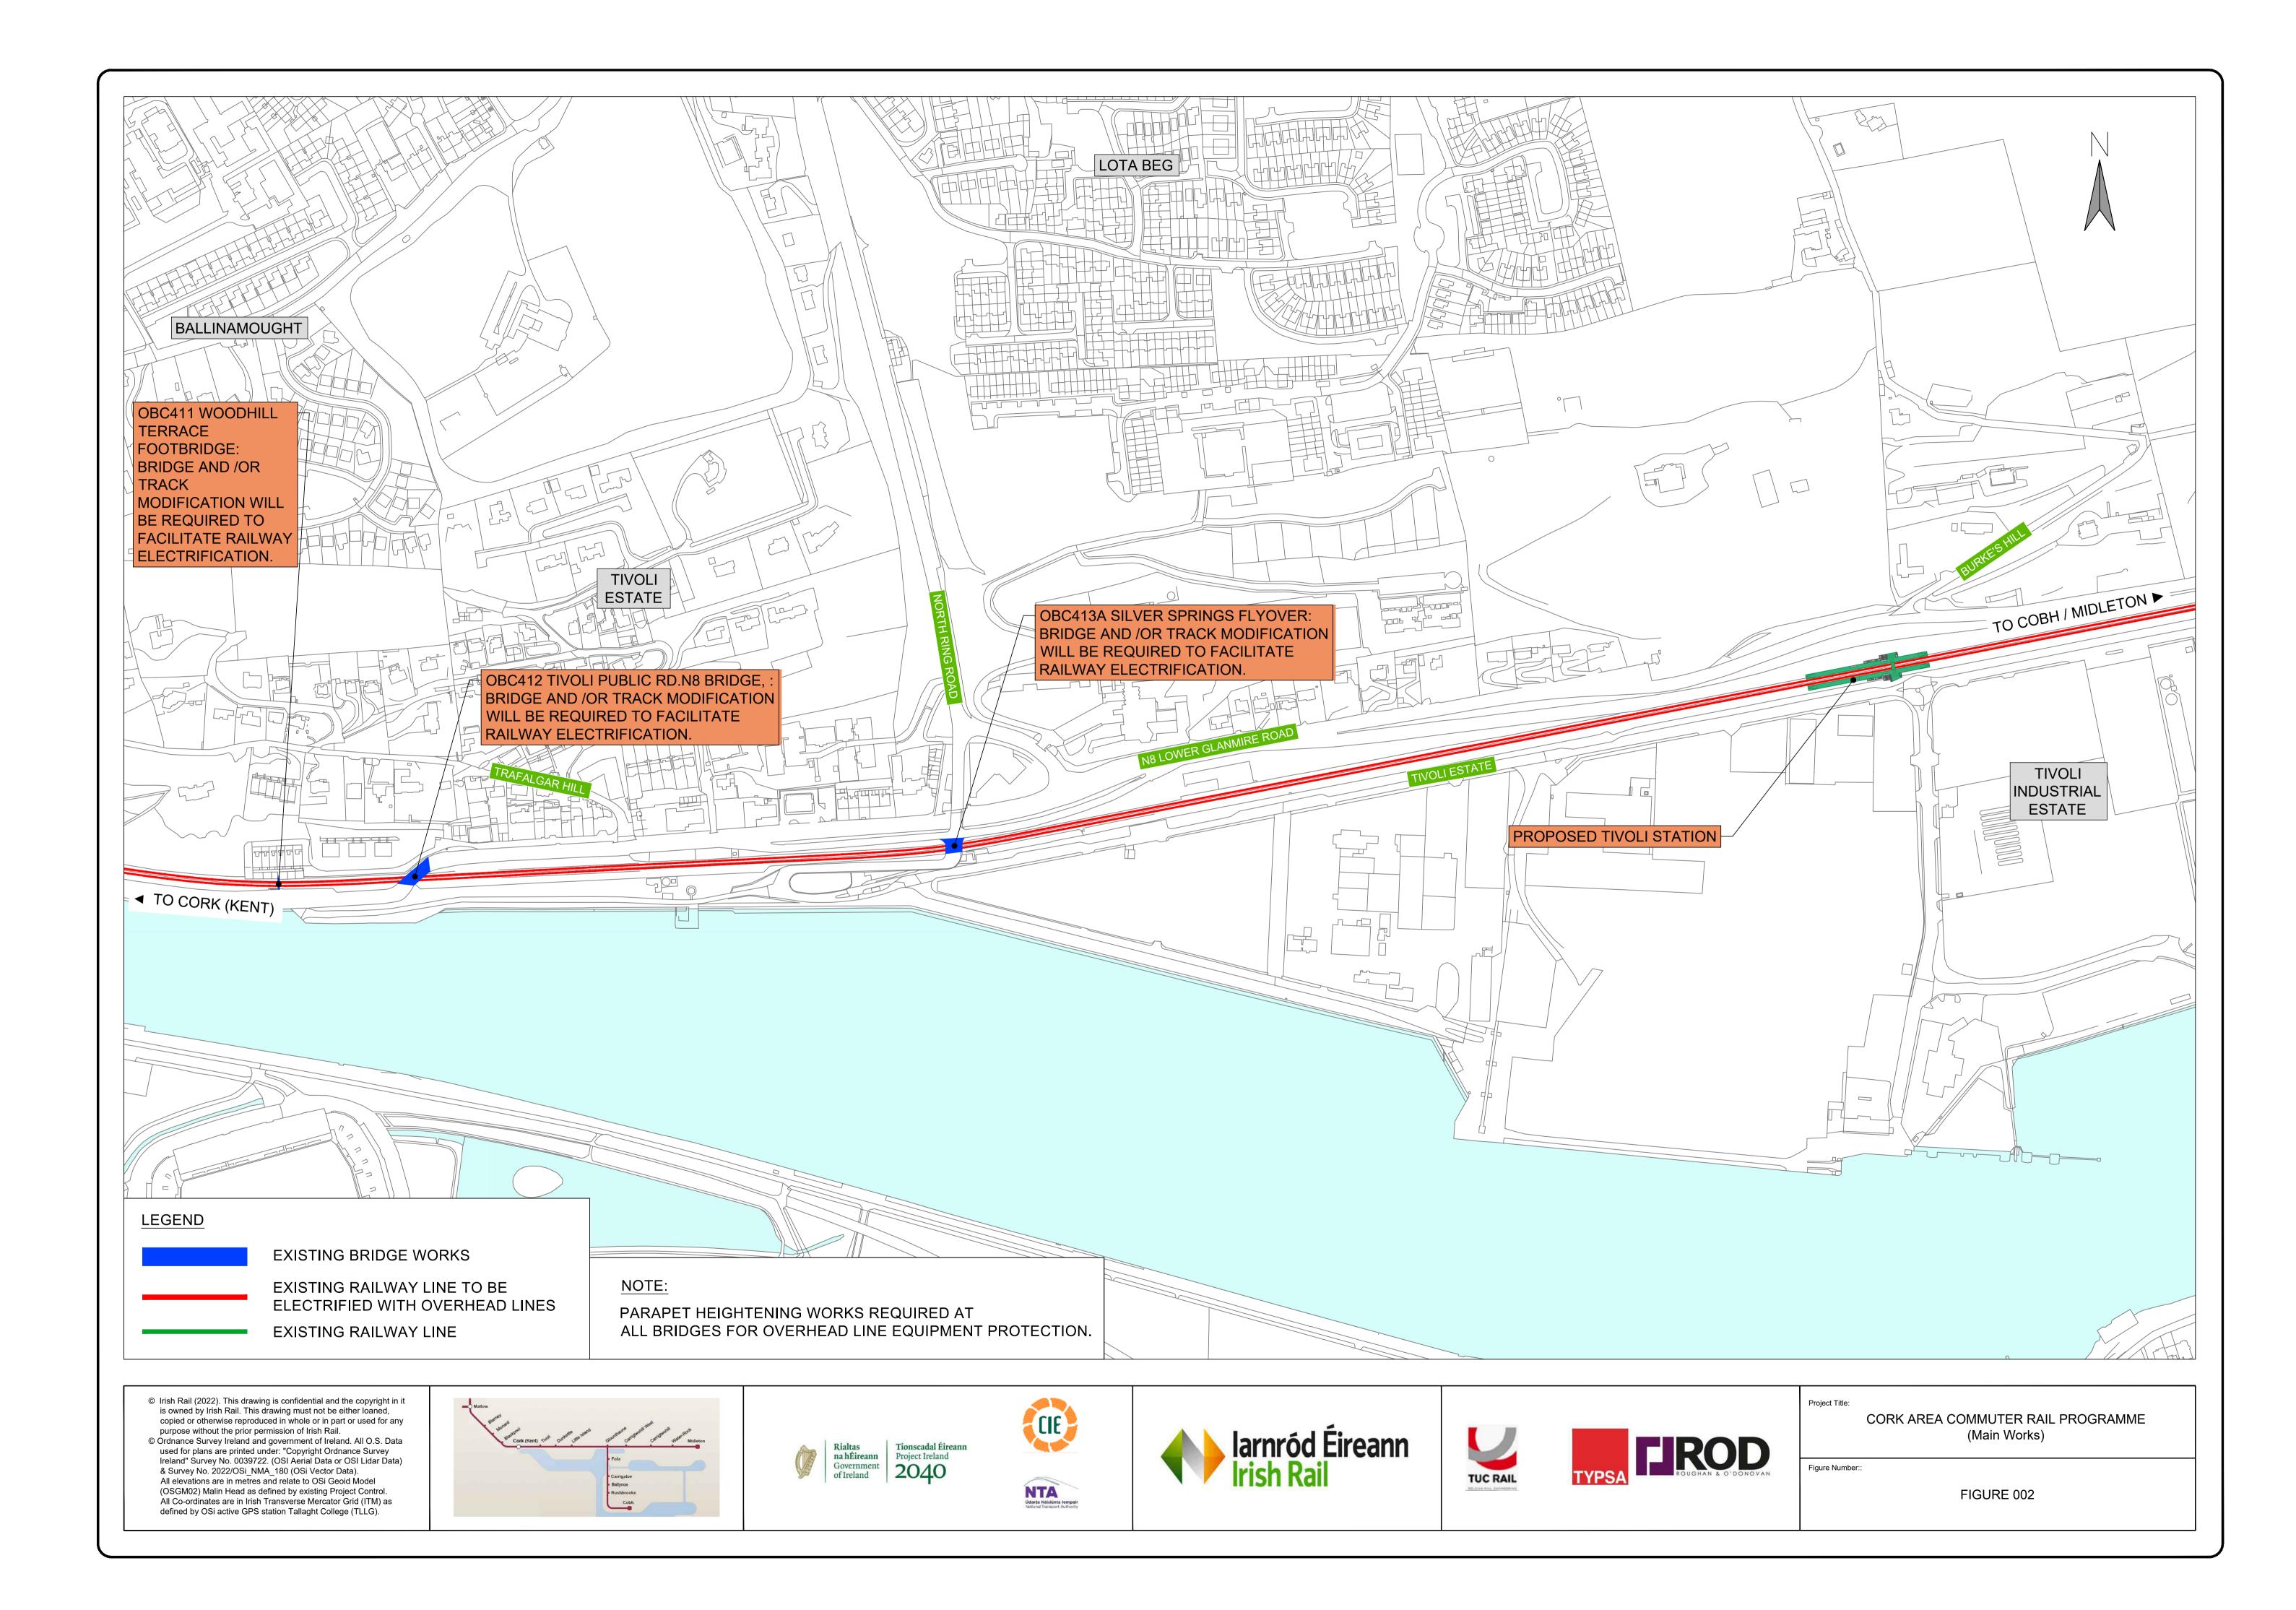

LEGEND

P&R

**NEW STATION** 

NEW DEPOT

PARK & RIDE

Irish Rail (2022). This drawing is confidential and the copyright in it is owned by Irish Rail. This drawing must not be either loaned, copied or otherwise reproduced in whole or in part or used for any purpose without the prior permission of Irish Rail.
Ordnance Survey Ireland and government of Ireland. All O.S. Data used for plans are printed under: "Copyright Ordnance Survey Ireland" Survey No. 0039722. (OSI Aerial Data or OSI Lidar Data)

EXISTING STATION

(UPGRADED STATION)

CLOSURE OF LEVEL CROSSING

EXISTING RAILWAY LINE TO BE

ELECTRIFIED WITH OVERHEAD LINES

EXISTING RAILWAY LINE