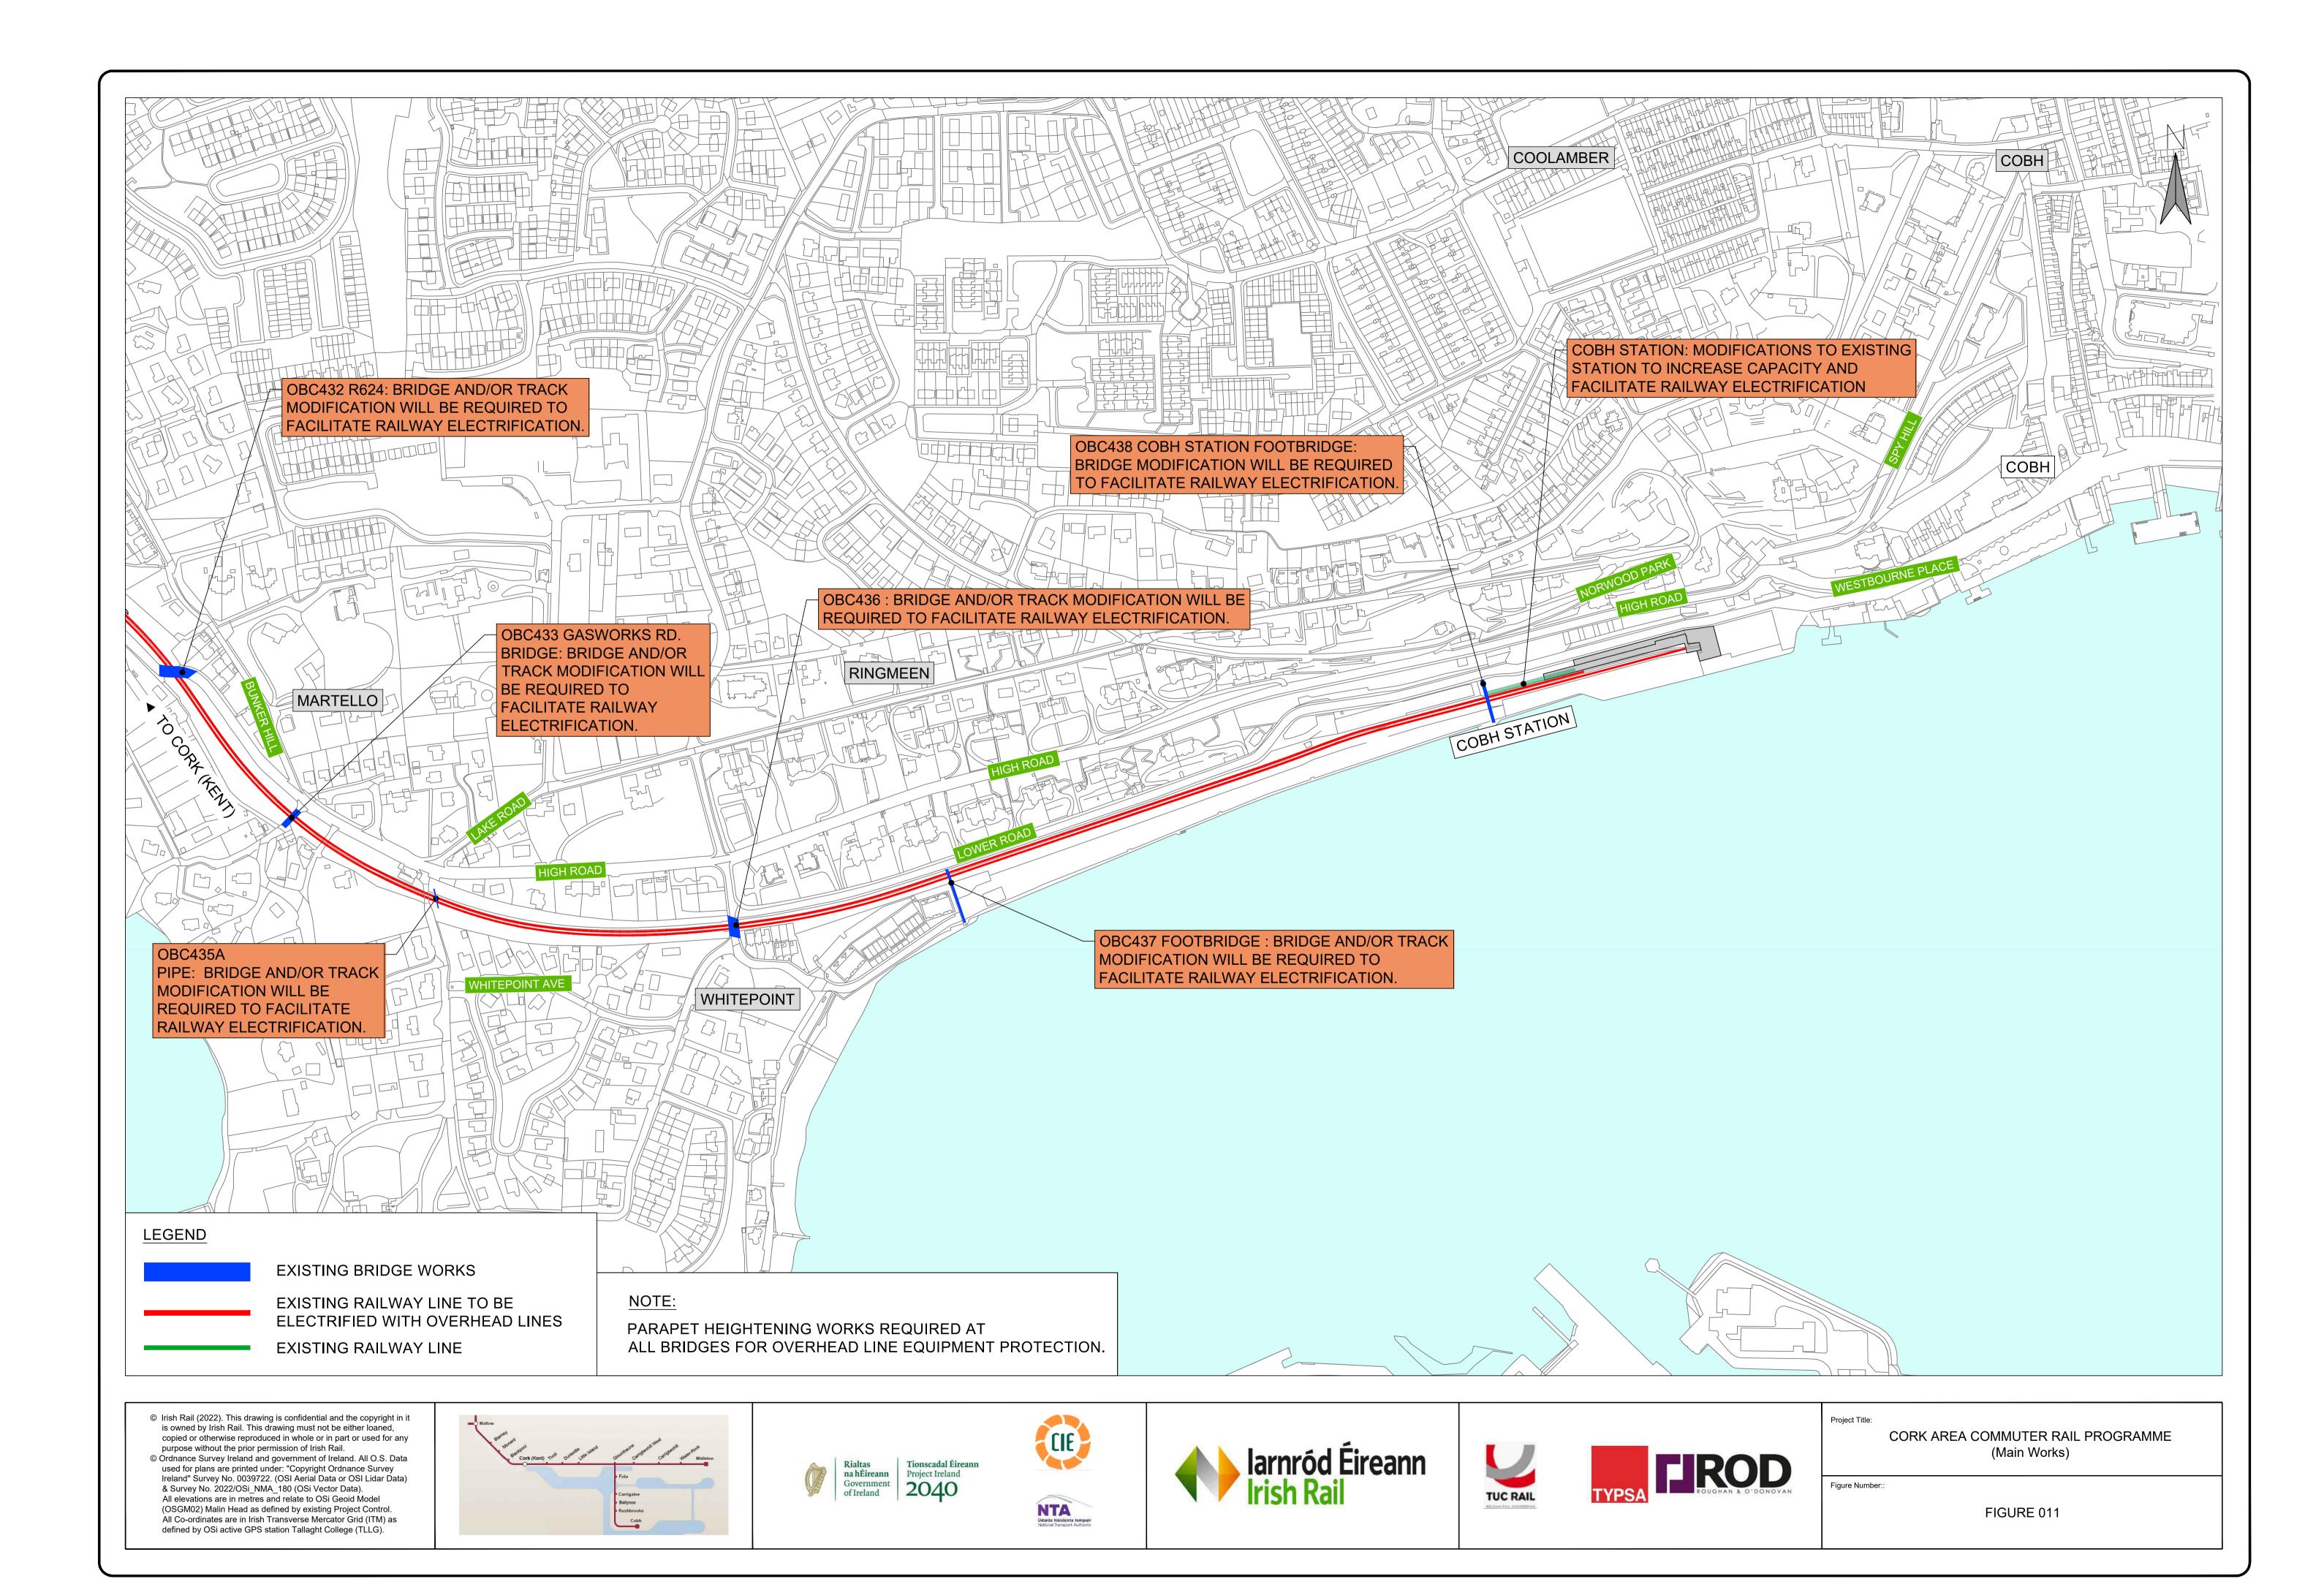

LEGEND

P&R

**NEW STATION** 

NEW DEPOT

PARK & RIDE

Irish Rail (2022). This drawing is confidential and the copyright in it is owned by Irish Rail. This drawing must not be either loaned, copied or otherwise reproduced in whole or in part or used for any purpose without the prior permission of Irish Rail.
Ordnance Survey Ireland and government of Ireland. All O.S. Data used for plans are printed under: "Copyright Ordnance Survey Ireland" Survey No. 0039722. (OSI Aerial Data or OSI Lidar Data)

EXISTING STATION

(UPGRADED STATION)

CLOSURE OF LEVEL CROSSING

EXISTING RAILWAY LINE TO BE

ELECTRIFIED WITH OVERHEAD LINES

EXISTING RAILWAY LINE