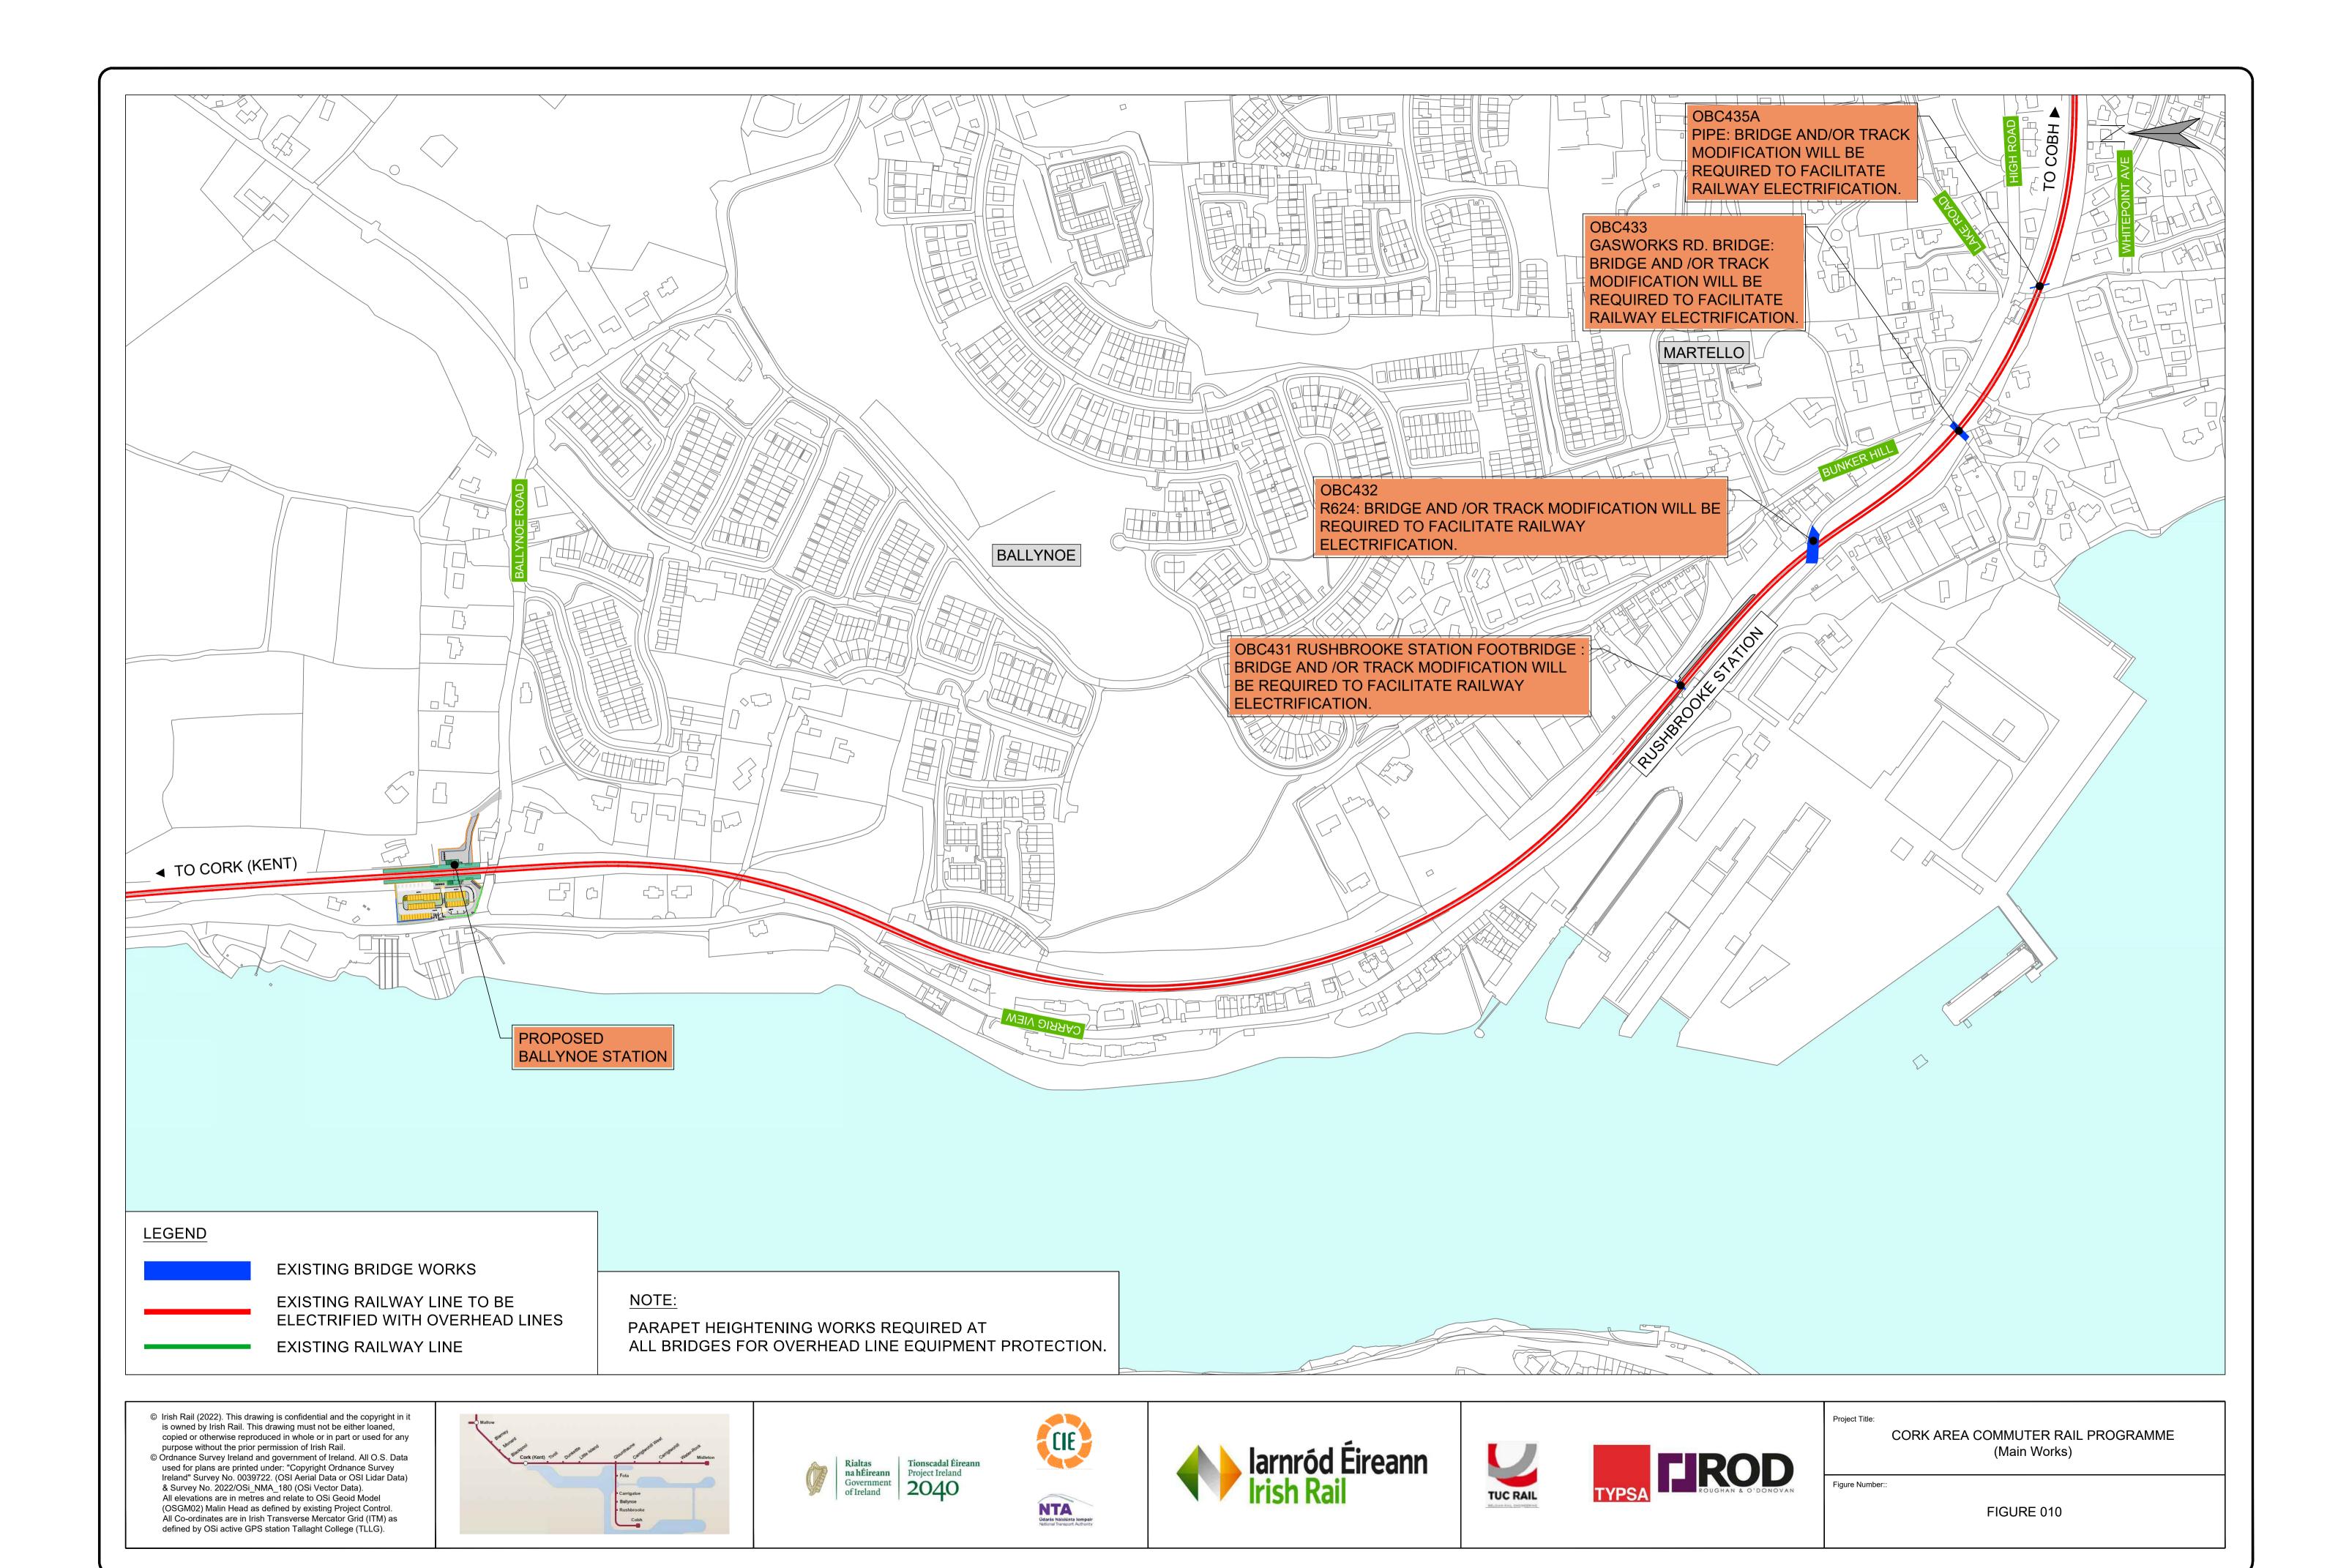

LEGEND

P&R

**NEW STATION** 

NEW DEPOT

PARK & RIDE

Irish Rail (2022). This drawing is confidential and the copyright in it is owned by Irish Rail. This drawing must not be either loaned, copied or otherwise reproduced in whole or in part or used for any purpose without the prior permission of Irish Rail.
Ordnance Survey Ireland and government of Ireland. All O.S. Data used for plans are printed under: "Copyright Ordnance Survey Ireland" Survey No. 0039722. (OSI Aerial Data or OSI Lidar Data)

EXISTING STATION

(UPGRADED STATION)

CLOSURE OF LEVEL CROSSING

EXISTING RAILWAY LINE TO BE

ELECTRIFIED WITH OVERHEAD LINES

EXISTING RAILWAY LINE