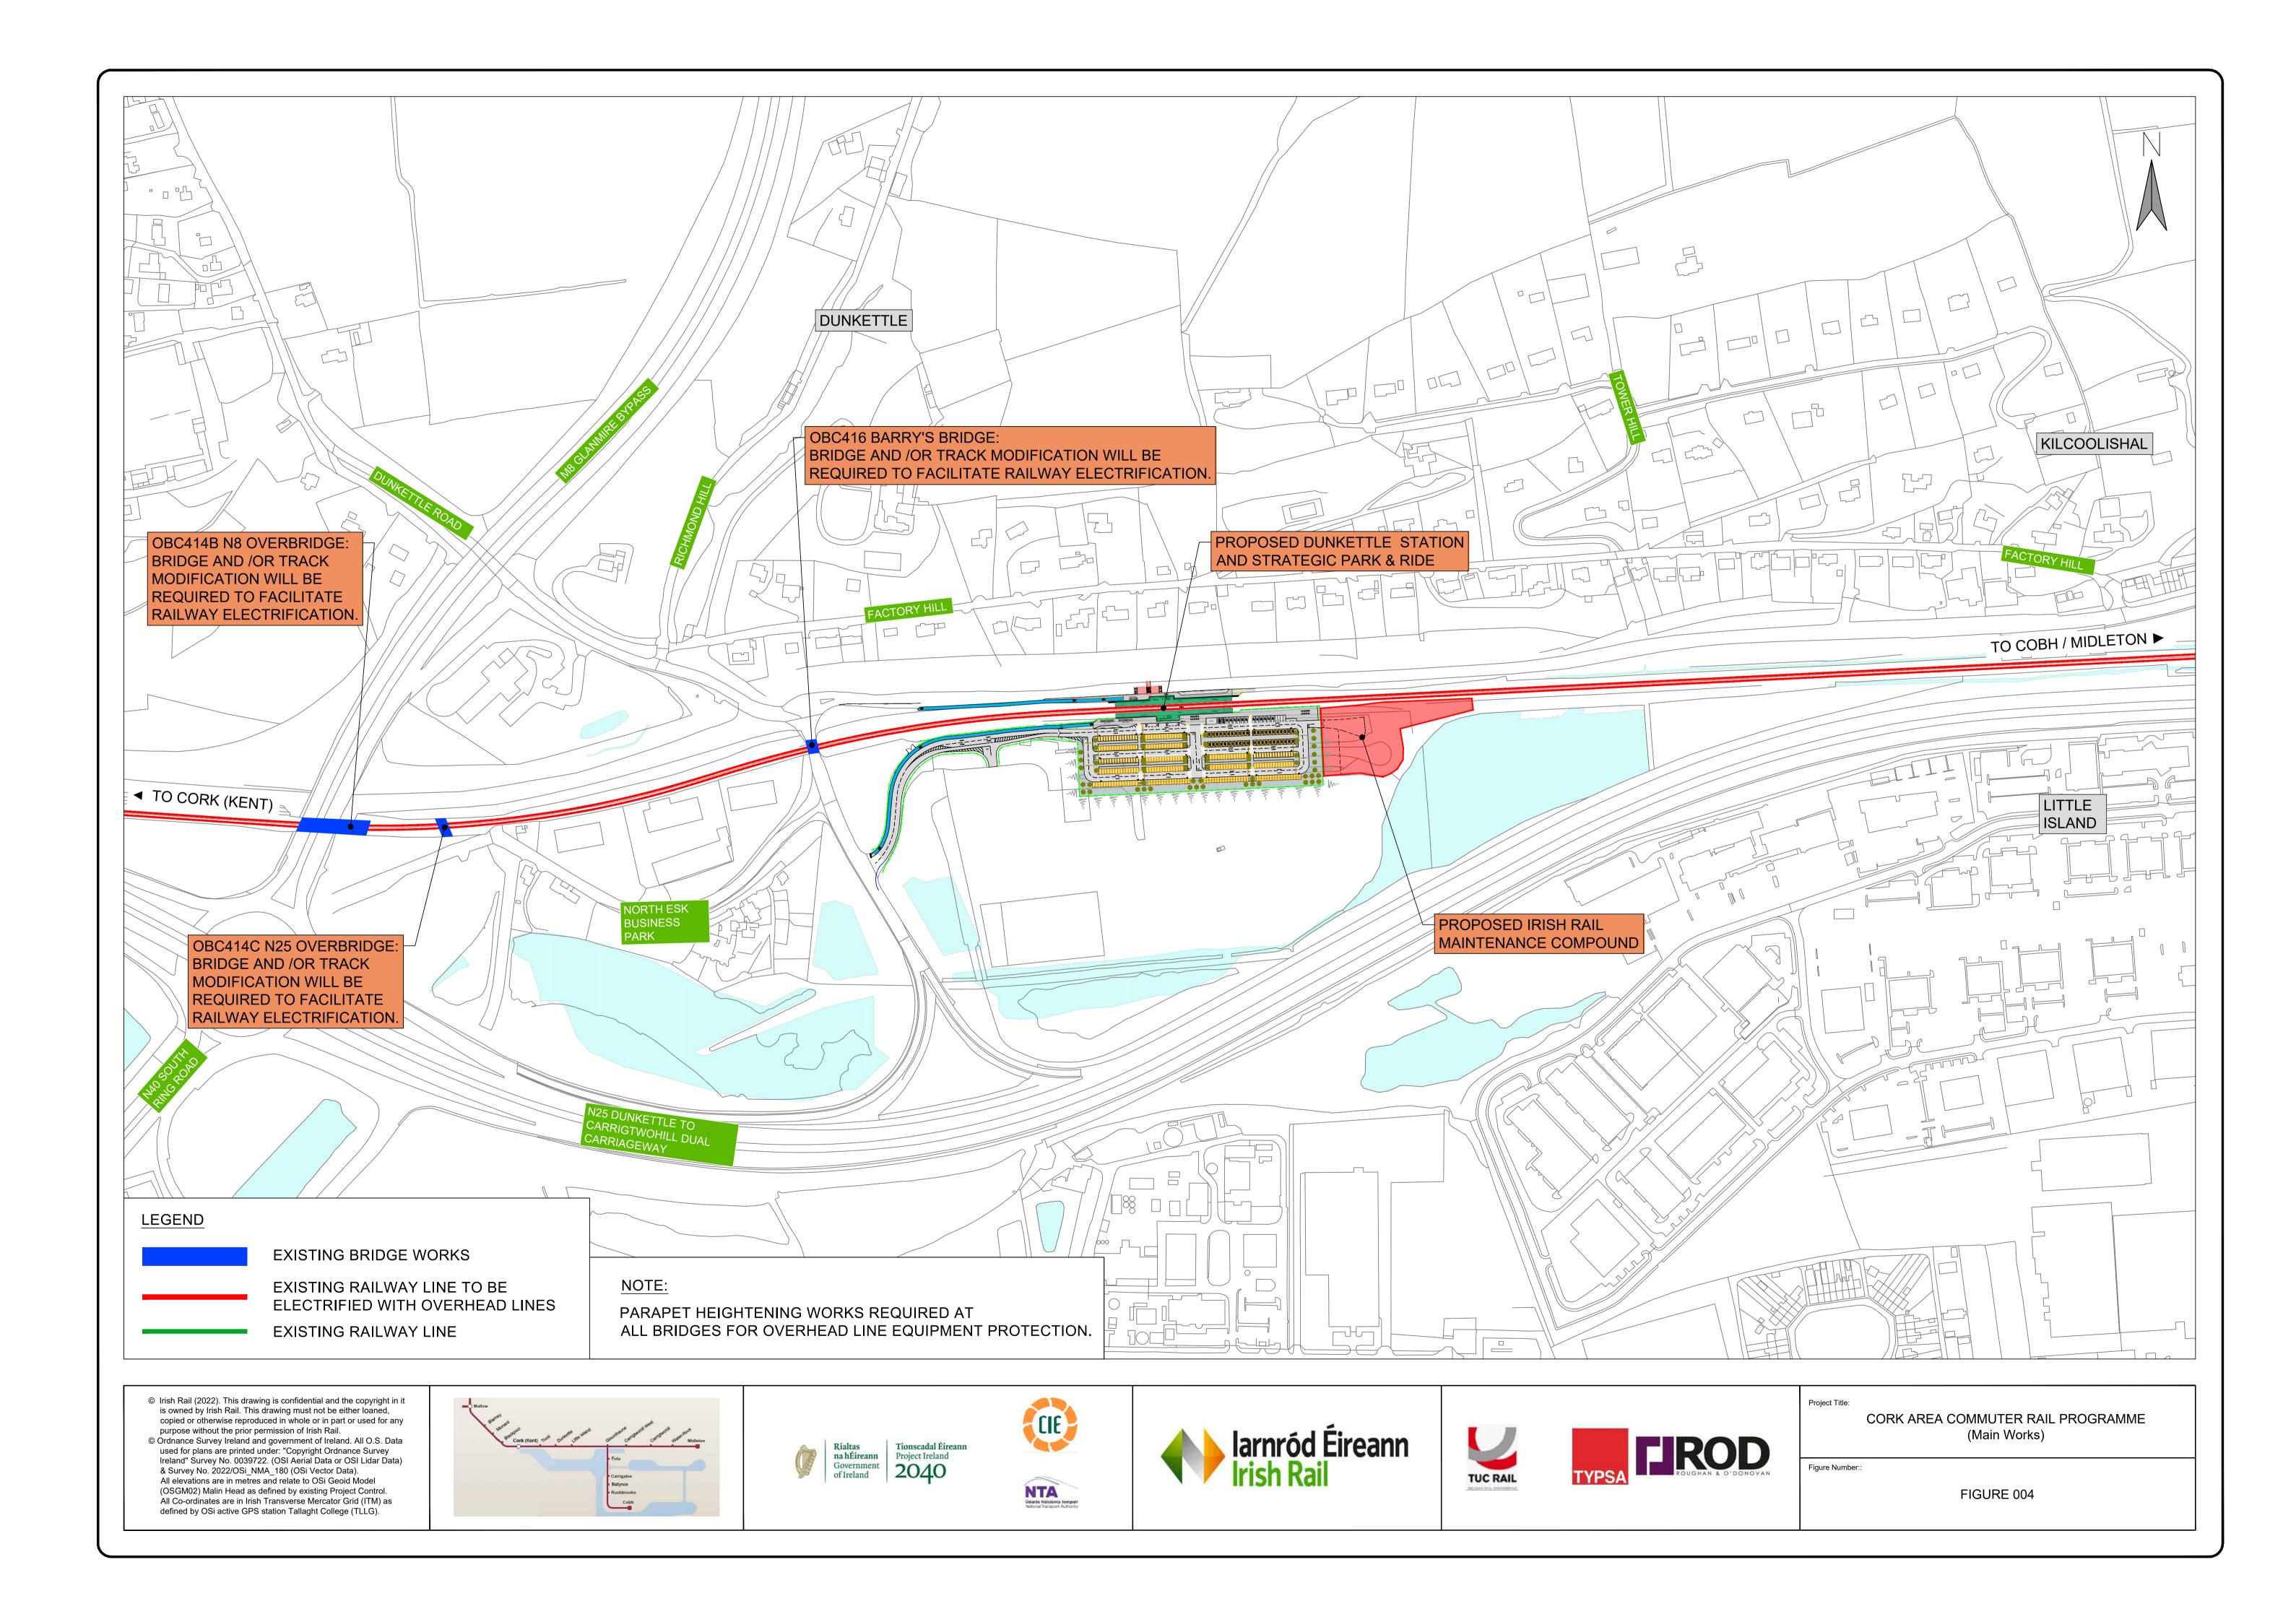

LEGEND

P&R

**NEW STATION** 

NEW DEPOT

PARK & RIDE

Irish Rail (2022). This drawing is confidential and the copyright in it is owned by Irish Rail. This drawing must not be either loaned, copied or otherwise reproduced in whole or in part or used for any purpose without the prior permission of Irish Rail.
Ordnance Survey Ireland and government of Ireland. All O.S. Data used for plans are printed under: "Copyright Ordnance Survey Ireland" Survey No. 0039722. (OSI Aerial Data or OSI Lidar Data)

EXISTING STATION

(UPGRADED STATION)

CLOSURE OF LEVEL CROSSING

EXISTING RAILWAY LINE TO BE

ELECTRIFIED WITH OVERHEAD LINES

EXISTING RAILWAY LINE