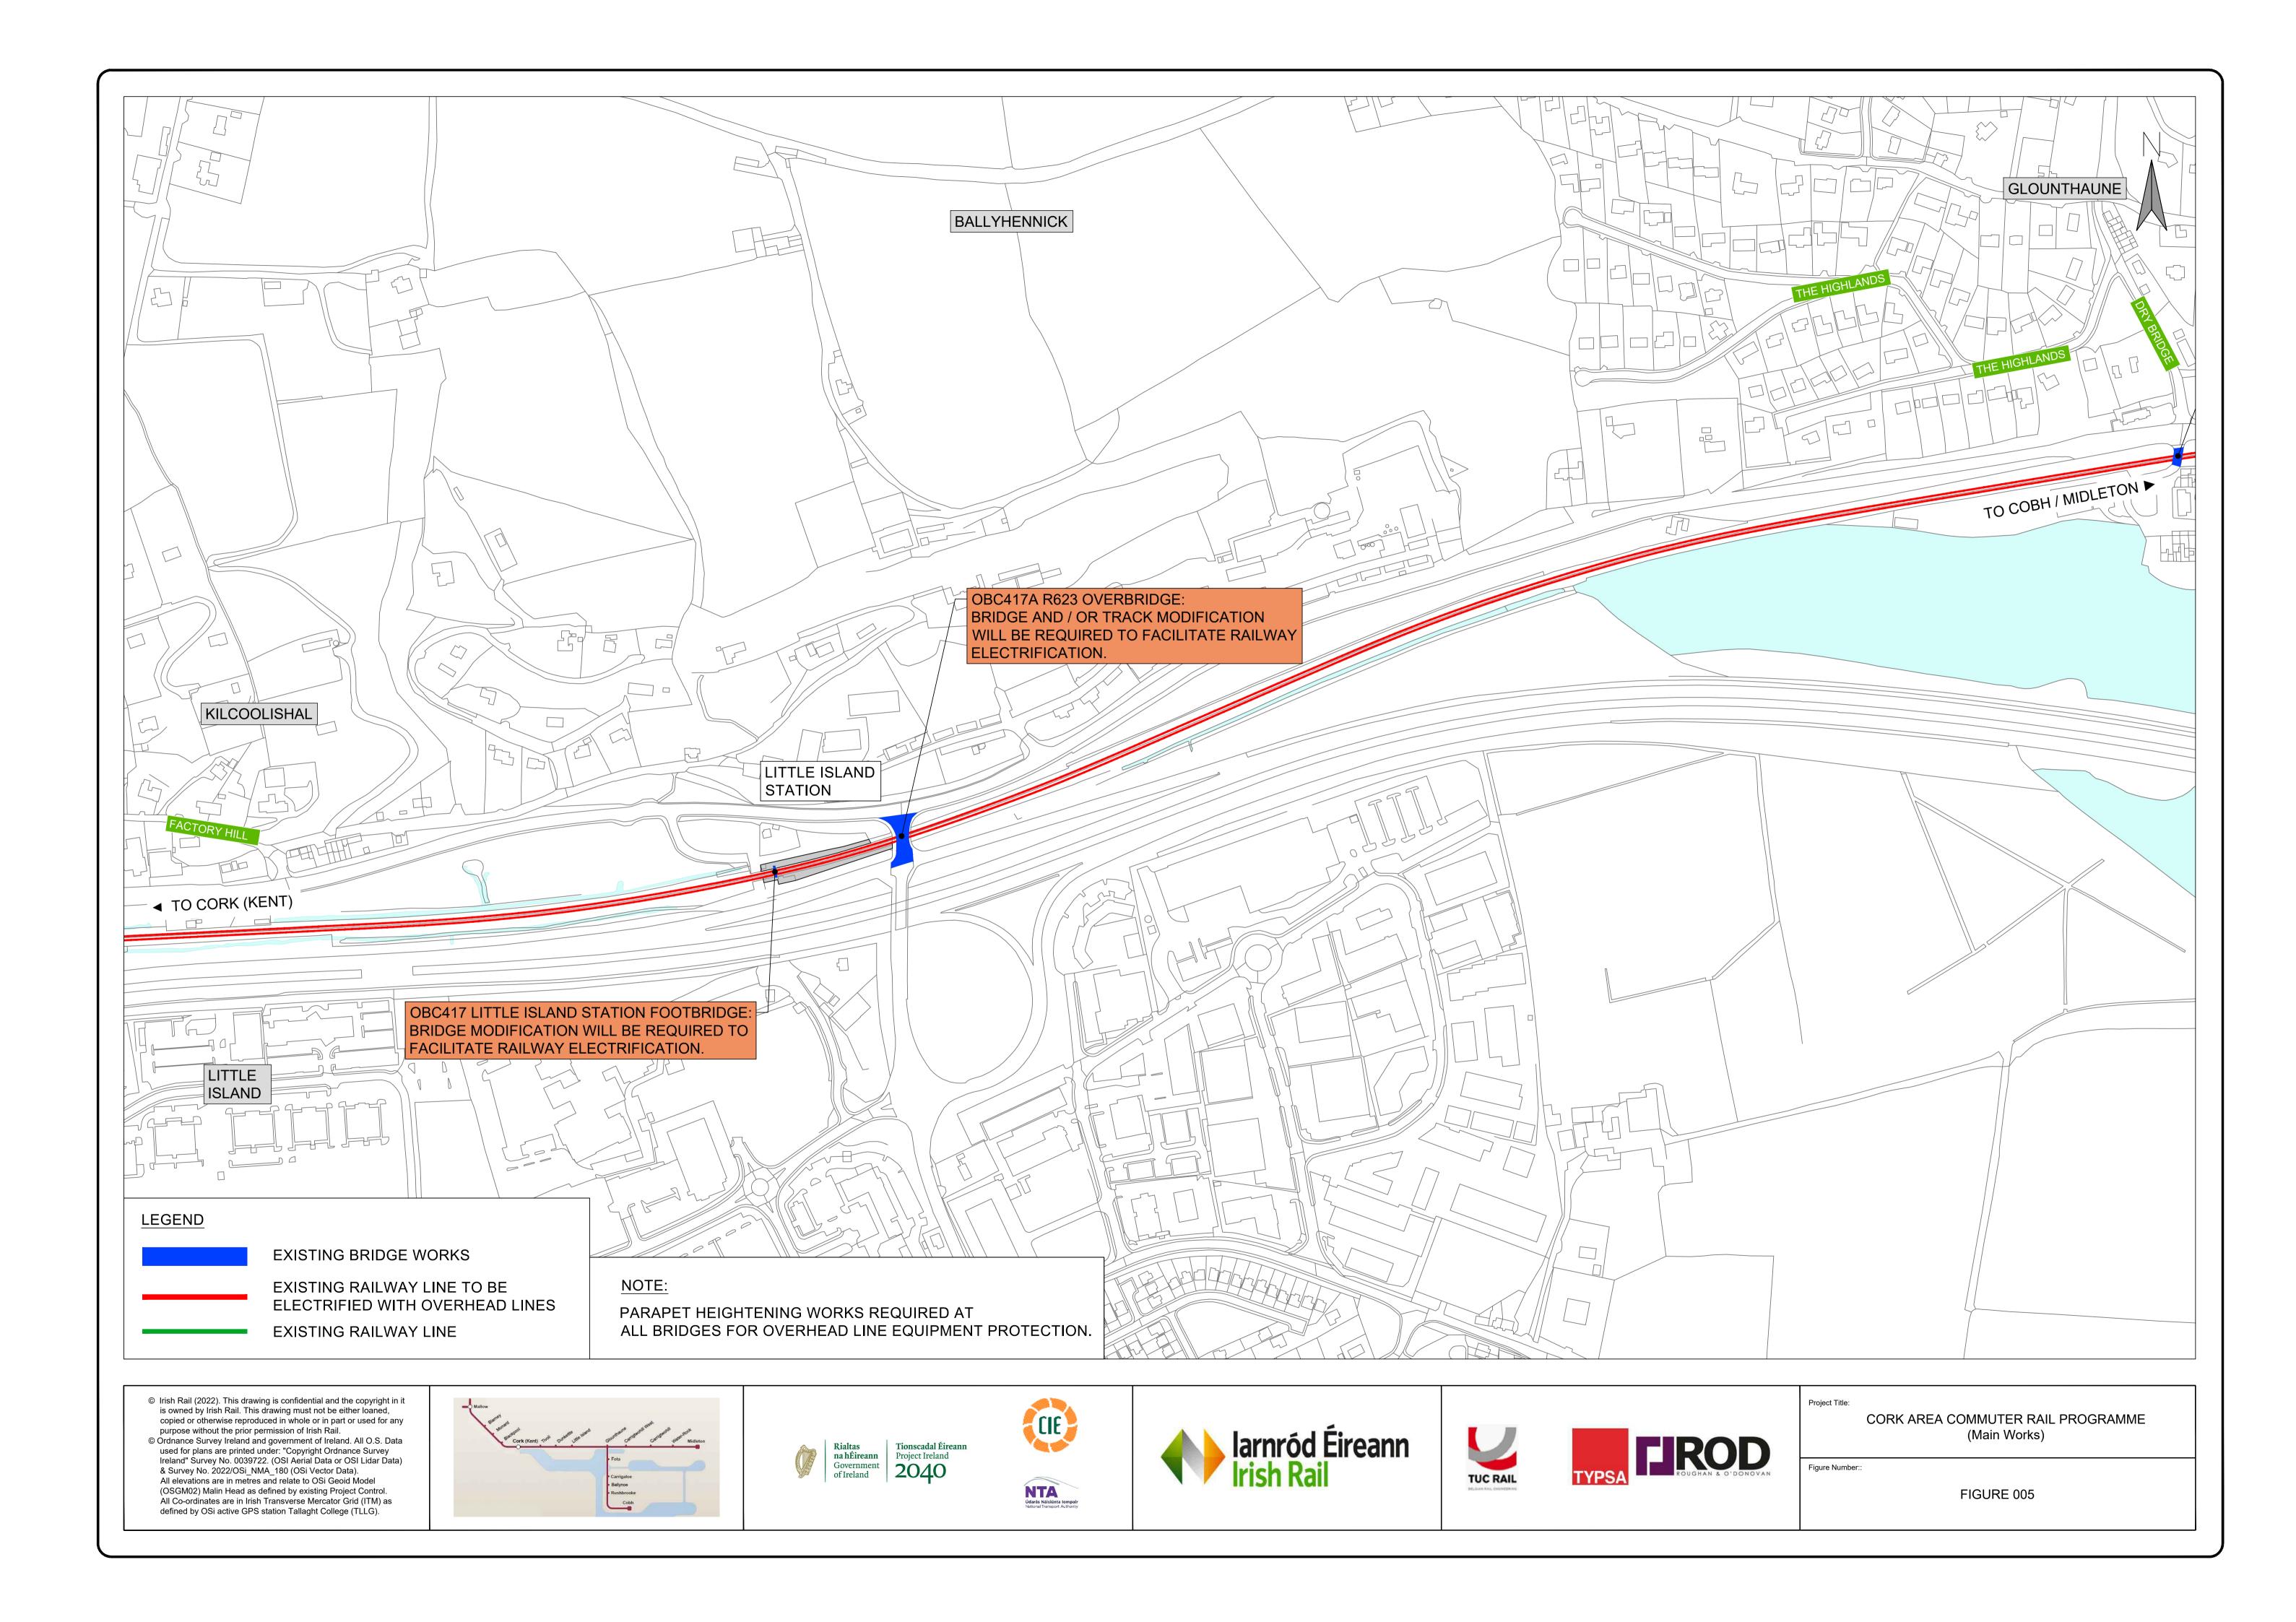

LEGEND

P&R

**NEW STATION** 

NEW DEPOT

PARK & RIDE

Irish Rail (2022). This drawing is confidential and the copyright in it is owned by Irish Rail. This drawing must not be either loaned, copied or otherwise reproduced in whole or in part or used for any purpose without the prior permission of Irish Rail.
Ordnance Survey Ireland and government of Ireland. All O.S. Data used for plans are printed under: "Copyright Ordnance Survey Ireland" Survey No. 0039722. (OSI Aerial Data or OSI Lidar Data)

EXISTING STATION

(UPGRADED STATION)

CLOSURE OF LEVEL CROSSING

EXISTING RAILWAY LINE TO BE

ELECTRIFIED WITH OVERHEAD LINES

EXISTING RAILWAY LINE