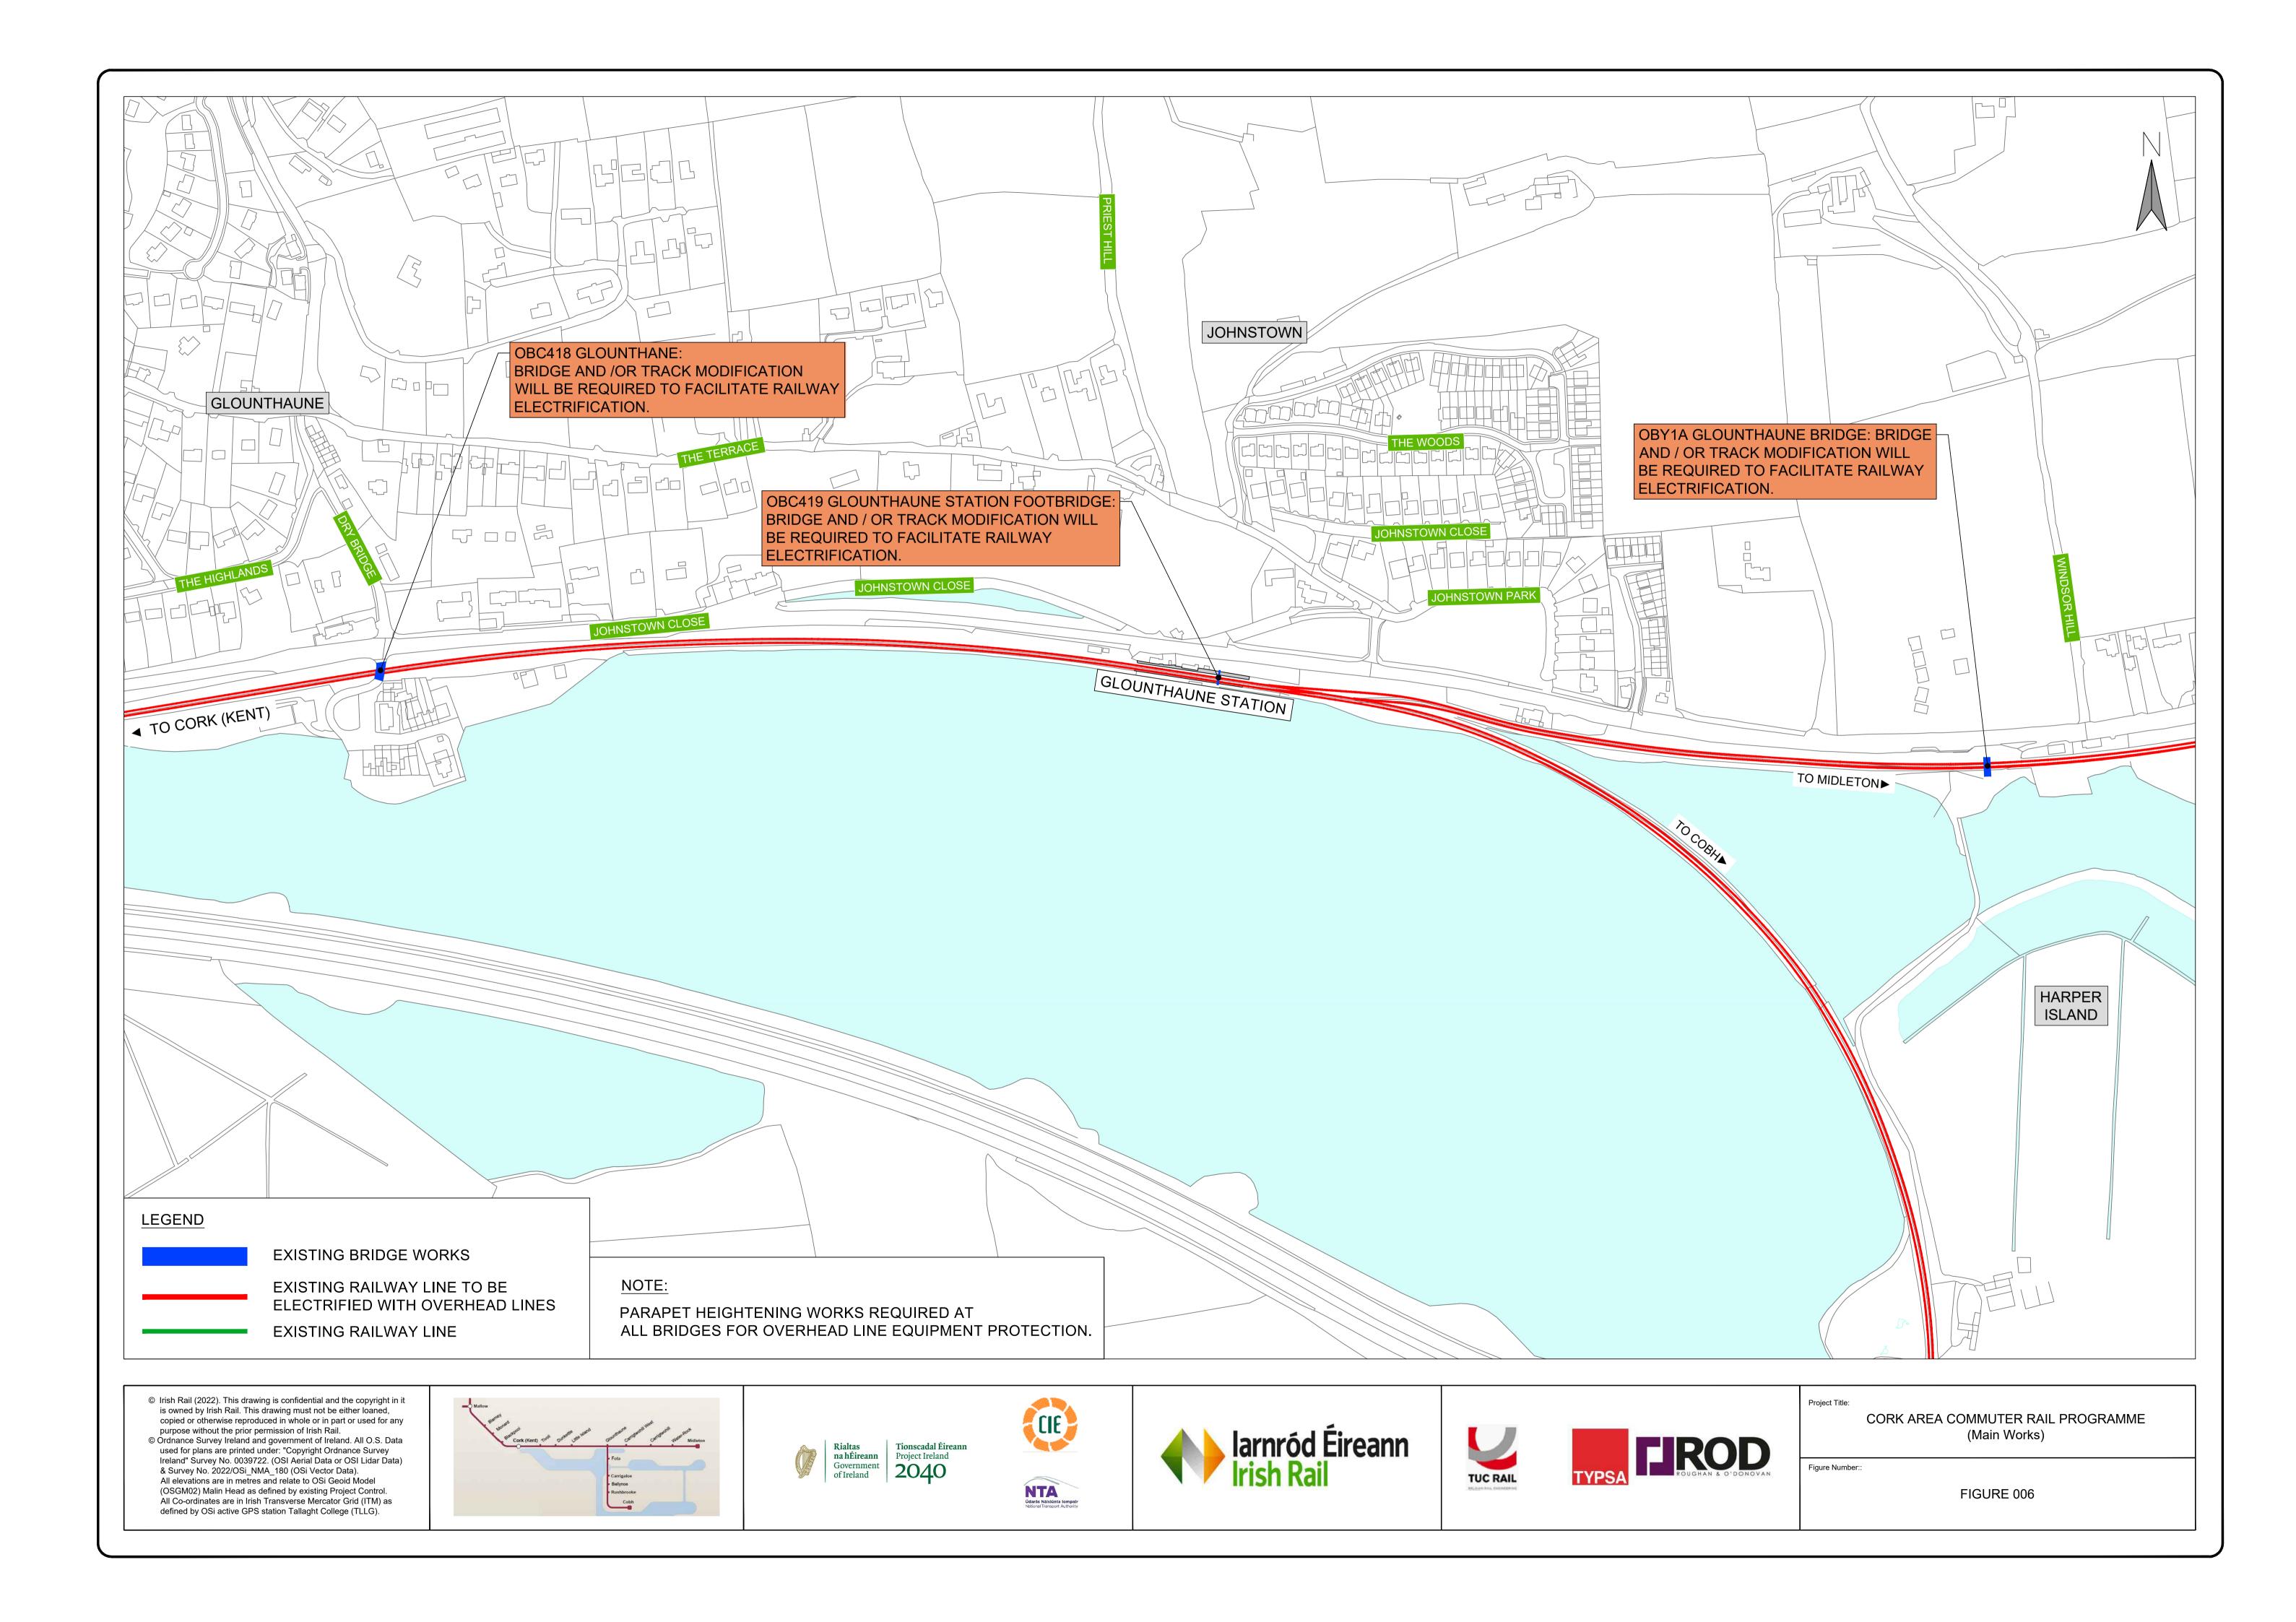

LEGEND

P&R

**NEW STATION** 

NEW DEPOT

PARK & RIDE

Irish Rail (2022). This drawing is confidential and the copyright in it is owned by Irish Rail. This drawing must not be either loaned, copied or otherwise reproduced in whole or in part or used for any purpose without the prior permission of Irish Rail.
Ordnance Survey Ireland and government of Ireland. All O.S. Data used for plans are printed under: "Copyright Ordnance Survey Ireland" Survey No. 0039722. (OSI Aerial Data or OSI Lidar Data)

EXISTING STATION

(UPGRADED STATION)

CLOSURE OF LEVEL CROSSING

EXISTING RAILWAY LINE TO BE

ELECTRIFIED WITH OVERHEAD LINES

EXISTING RAILWAY LINE