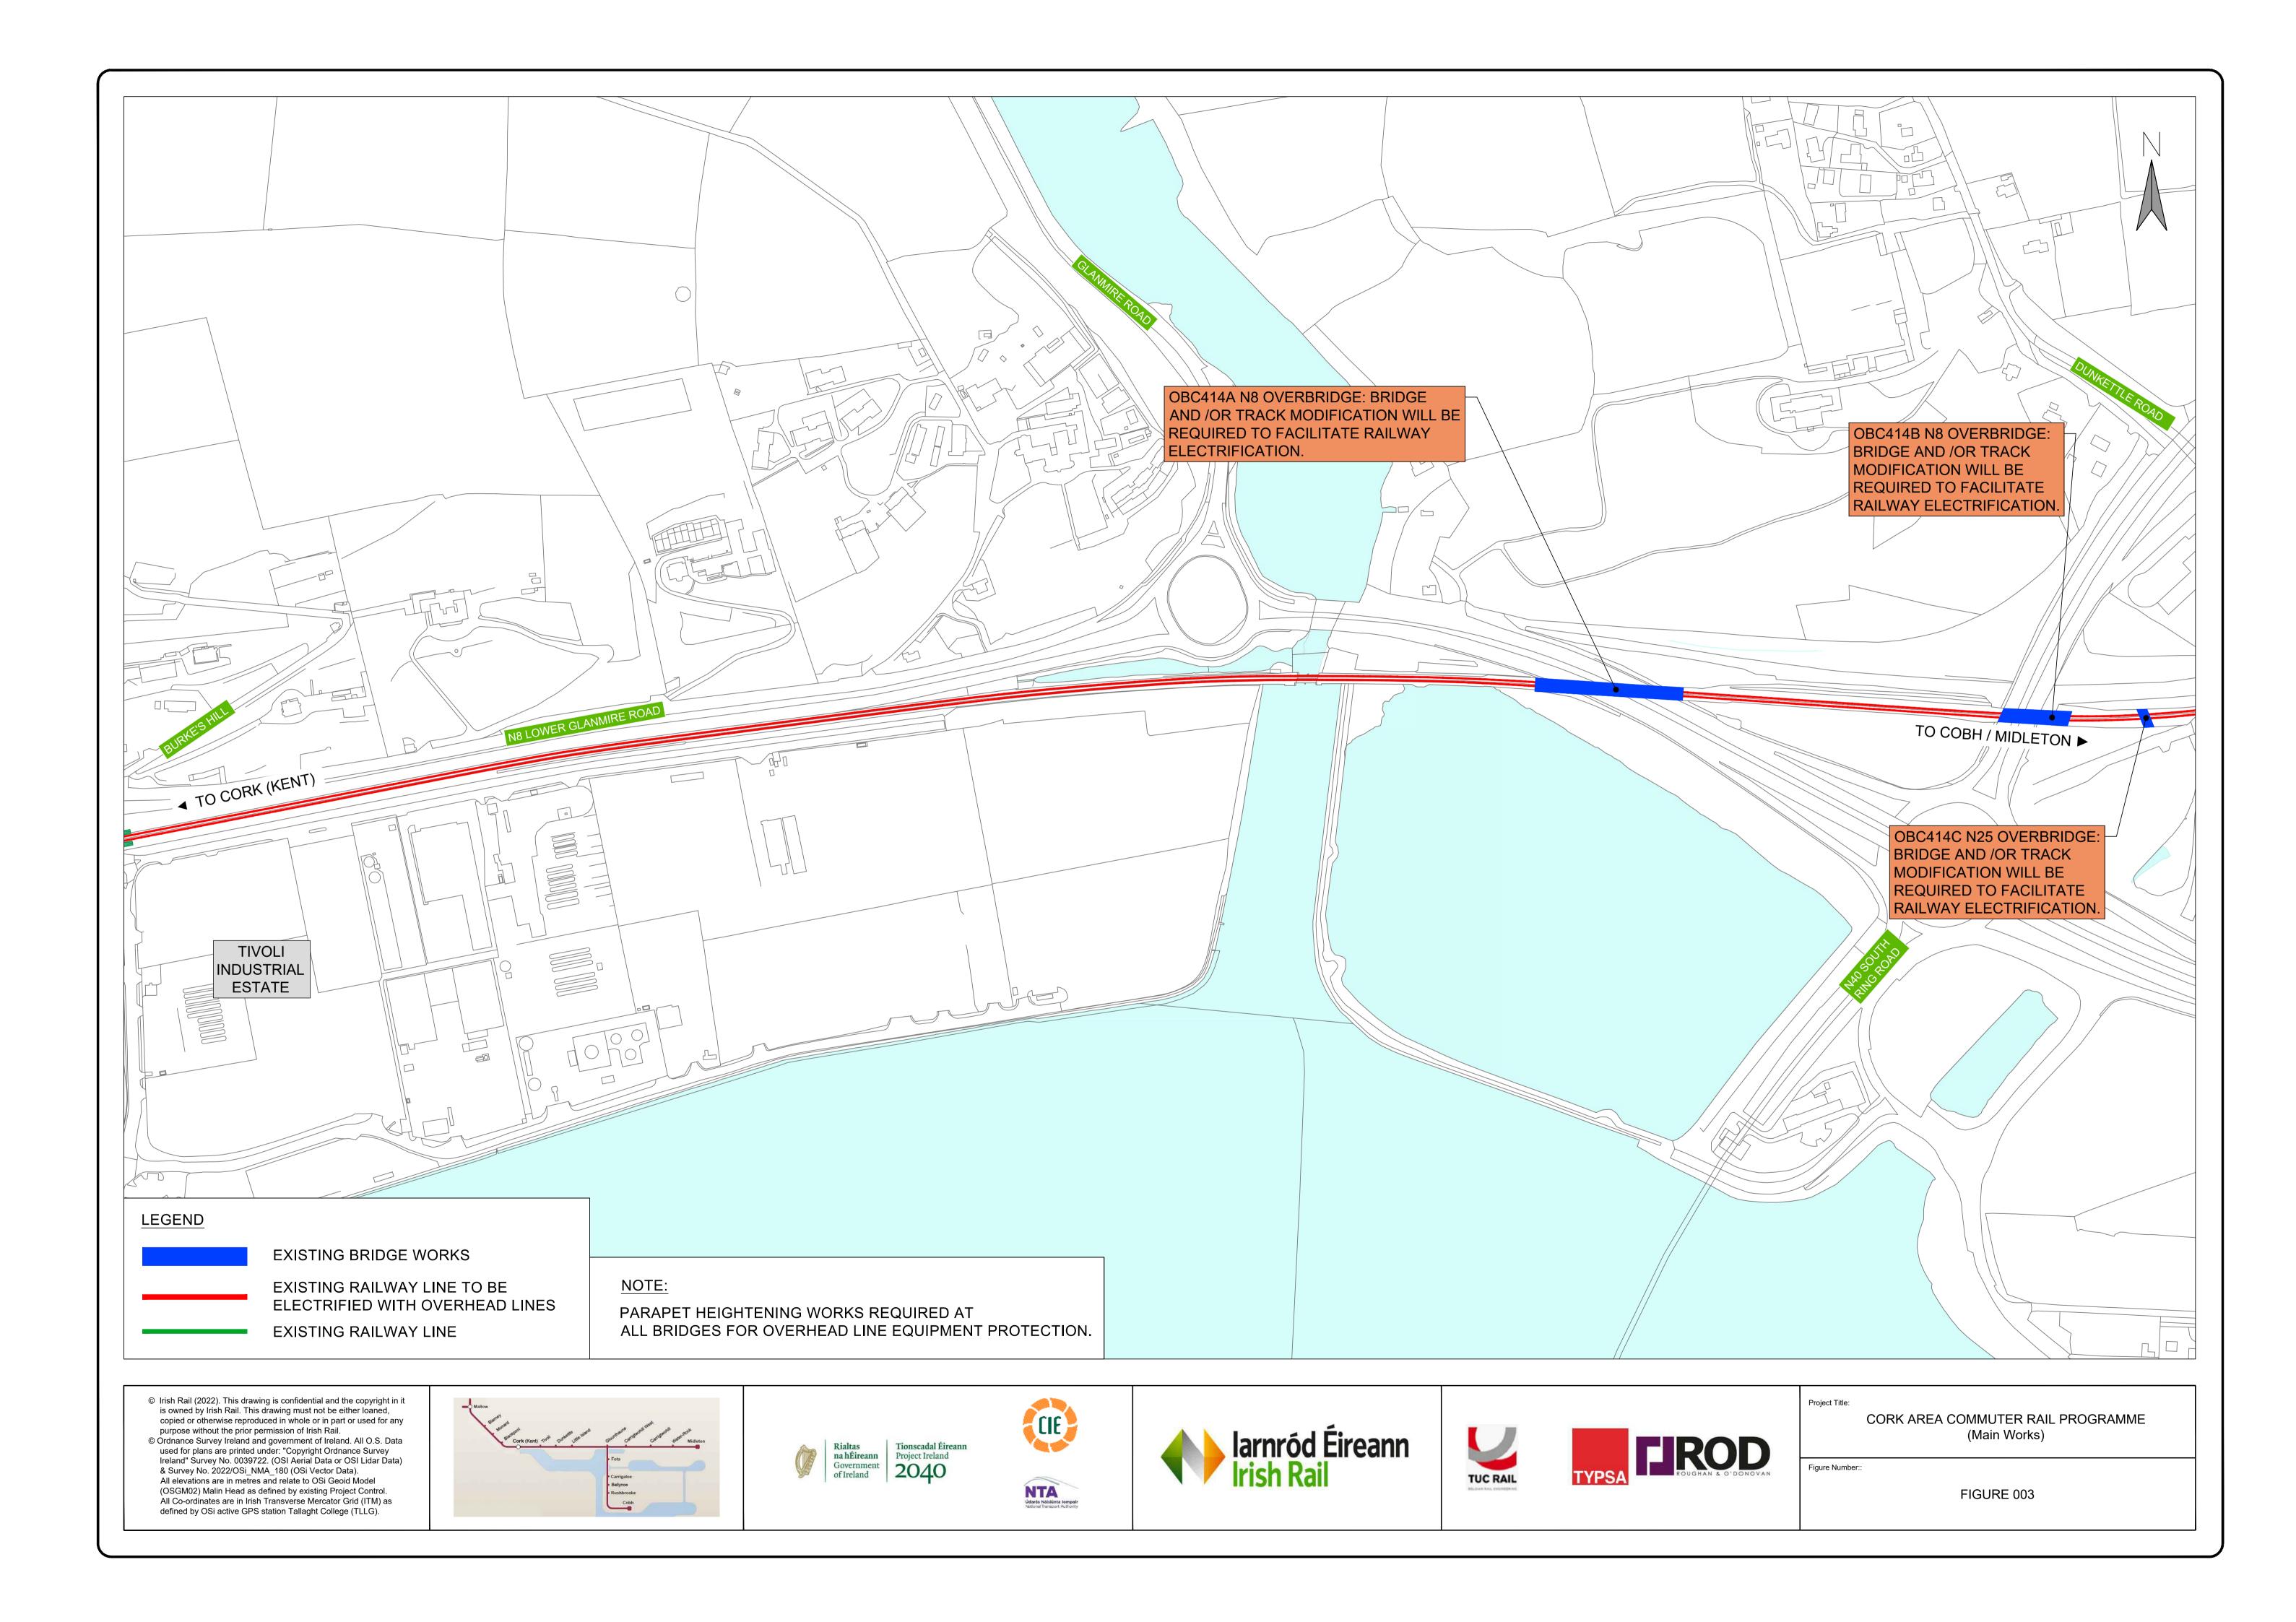

LEGEND

P&R

**NEW STATION** 

NEW DEPOT

PARK & RIDE

Irish Rail (2022). This drawing is confidential and the copyright in it is owned by Irish Rail. This drawing must not be either loaned, copied or otherwise reproduced in whole or in part or used for any purpose without the prior permission of Irish Rail.
Ordnance Survey Ireland and government of Ireland. All O.S. Data used for plans are printed under: "Copyright Ordnance Survey Ireland" Survey No. 0039722. (OSI Aerial Data or OSI Lidar Data)

EXISTING STATION

(UPGRADED STATION)

CLOSURE OF LEVEL CROSSING

EXISTING RAILWAY LINE TO BE

ELECTRIFIED WITH OVERHEAD LINES

EXISTING RAILWAY LINE