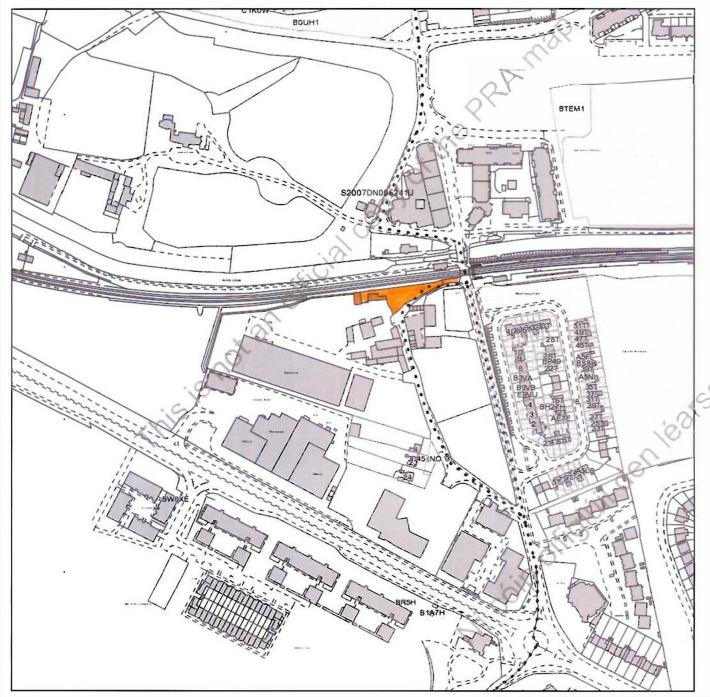

## Request -

- (a) The Location
- (b) The extent of the lands purchased

In the vicinity of Ashtown Road, Mill Lane, Martin Savage Park and/or Palletstown by Irish Rail in the last five years as reported in the midtown review of the Ashtown/Palletstown area plan (Including relevant maps)

## The Property Registration Authority An tÚdarás Clárúcháin Maoine

Print map images taken from <u>www.landdirect.ie</u> may be used for information purposes only.

Ní fhéadtar na híomhánna léarscáile priontáilte arna fháil ó www.landdirect.ie a úsáid ach chun críocha eolais amháin.

This map incorporates Ordnance Survey Ireland (OSi) mapping data under a licence from OSi.

Copyright © OSi and Government of Ireland.

Corpraíonn an mapa seo sonraí mapala Shuirbhéireacht Ordanáis na hÉireann (OSi) faoi cheadúnas ón OSi. Cóipcheart © OSi agus Rialtas na hÉireann

The registry operates a non-conclusive boundary system.

The Registry Map identifies properties not boundaries meaning neither the description of land in a register nor its identification by reference to a registry map is conclusive as to the boundaries or extent. (See Section 85 of the Registration of Title Act. 1964). As inserted by Section 62 of the Registration of Deed and Title Act 2006.

Feidhmíonn Clárlann na Talún córas teorann neamhdhochloite. Althníonnn Mapa na Clárlainne maoin, nach Ionann agus teorainneacha, rud a chlallaíonn nach bhfuil an cur slos ar thalamh i gclár ná a halthint trí thagairt do mhapa clárlainne cinntitheach maidir le teorainneacha ná fairsinge. (Féach Alt 85 den Acht um Chlárú Teidil, 1964). Mar a ionadaíodh ag Alt 62 den Acht um Chlárú Gníomhas agus Teidil 2006.